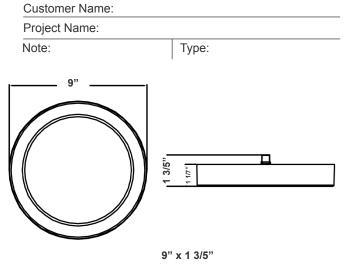

#### Other Models:

• 11W | 680LM | FMLS-R5-MCT5-DT

• 14W | 900LM | FMLS-R7-MCT5-DT

• 25W | 1650LM | FMLS-R11-MCT5-DT

- Die-cast Aluminum. Powder-Coated
- 5-Year Warranty
- 1" Deep