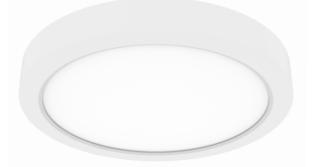

## FMLS SERIES Residential Lighting

MLS-R9-MCT5-DT "SNAP FLUSH-MOUNT DISK 5CCT MC Multi Color Temperature (Selectable)

Flush Mount lighting can use in most rooms of the house, especially those where you want ambient, general light. It's especially useful for hallways, kitchens, family rooms, bathrooms, closets, and bedrooms. Also Ideal for closets, storage areas, attics, corridors, or general lighting solutions for residential and commercial applications.

#### **Applications:**

Flush Mount lighting can use in most rooms of the house, especially those where you want ambient, general light. It's especially useful for hallways, kitchens, family rooms, bathrooms, closets, and bedrooms. Also Ideal for closets, storage areas, attics, corridors, or general lighting solutions for residential and commercial applications