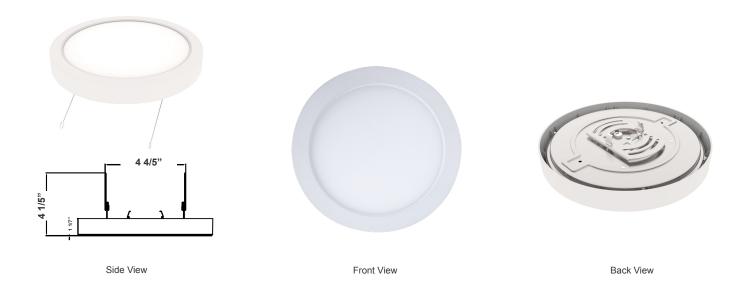

## **Technical Specifications**

#### **Electrical:**

- Voltage: 120V AC
- Power Factor: >0.90
- THD: <20%
- Wattage: 20W
- Efficacy: 65 LPW

#### Mechanical:

- White Finish
- Stainless Steel Test Button with Integrated Indicator Liaht
- Die-cast Aluminum. Powder-Coated
- Maximum Ambient Temperature: 32°F to 104°F
- 5-Year Warranty
- Wet Location

#### Lighting:

- Multi CCT (Selectable Switch on Driver)
- LED: Edge Lit LED Technology
- Dimming: TRIAC Dimming (Using Standard TRIAC LED Dimmers)
- 4W, 60V, 2500mAh Li-ion Battery for Minimum 90 Total Lumens: Min. 1300LM ~ Max. 1663LM
- Color Temperatures: 2700/3000/3500/4000/5000K
- . Color Rendering Index: CRI ≥ 90
- Beam angle: 120°
- Rated life: 50.000 hrs