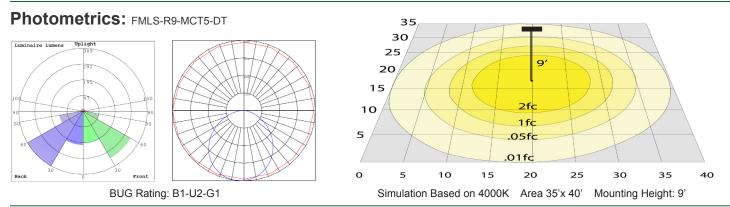

#### Performance Table: FMLS-R9-MCT5-DT

| MODEL NO.       | Wattage | Voltage | Lumens                          | Color Temp.                               | BUG Rating | LPW |
|-----------------|---------|---------|---------------------------------|-------------------------------------------|------------|-----|
| FMLS-R9-MCT5-DT | 20W     | 120V    | Min. 1300LM<br>~<br>Max. 1663LM | 2700K<br>3000K<br>3500K<br>4000K<br>5000K | B1-U2-G1   | 65  |