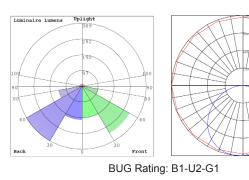

#### Photometrics: FMLS-R9-MCT5-DD-EM

## Performance Table: FMLS-R9-MCT5-DD-EM

| MODEL NO.          | Wattage | Voltage  | Lumens                          | Color Temp.                               | BUG Rating | LPW |
|--------------------|---------|----------|---------------------------------|-------------------------------------------|------------|-----|
| FMLS-R9-MCT5-DD-EM | 20W     | 120-277V | Min. 1600LM<br>~<br>Max. 2027LM | 2700K<br>3000K<br>3500K<br>4000K<br>5000K | B1-U2-G1   | 80  |