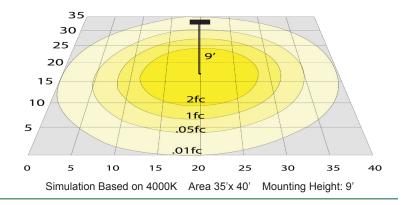

(Dual Function) Triac Dimmable at 120V &
- 0-10V Dimming at 120-277V With Installed Emergency Back up Battery
- 4W, 60V, 2500mAh Li-ion Battery for Minimum 90 Total Lumens: Min. 1600LM ~ Max. 2027LM
- Color Temperatures: 2700/3000/3500/4000/5000K
- Color Rendering Index: CRI ≥ 90

Beam angle: 120°
Rated life: 50,000 hrs

### **Applications:**

 Flush Mount lighting can use in most rooms of the house, especially those where you want ambient, general light. It's especially useful for hallways, kitchens, family rooms, bathrooms, closets, and bedrooms. Also Ideal for closets, storage areas, attics, corridors, or general lighting solutions for residential and commercial applications

#### Other Models:

• 14W | 1000LM | FMLS-R7-MCT5-DD-EM















#### Photometrics: FMLS-R9-MCT5-DD-EM





#### **Other Views:**



## Performance Table: FMLS-R9-MCT5-DD-EM

| MODEL NO.          | Wattage | Voltage  | Lumens                          | Color Temp.                               | BUG Rating | LPW |
|--------------------|---------|----------|---------------------------------|-------------------------------------------|------------|-----|
| FMLS-R9-MCT5-DD-EM | 20W     | 120-277V | Min. 1600LM<br>~<br>Max. 2027LM | 2700K<br>3000K<br>3500K<br>4000K<br>5000K | B1-U2-G1   | 80  |

## Sample Ordering

| Model  | Size | Color Temp. Dimming | Battery |  |  |
|--------|------|---------------------|---------|--|--|
| FMLS - | R9   | - MCT5 - DD -       | ■ EM    |  |  |
|        |      | DT = Dual Dimming   |         |  |  |