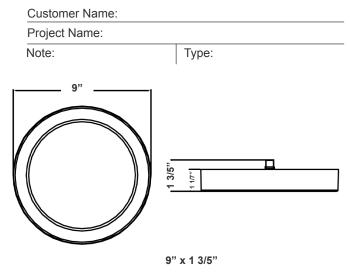

# FMLS SERIES Residential Lighting

FMLS-R9-MCT5-DD-EM 9"SNAP FLUSH-MOUNT DISK 5CCT

Multi Color Temperature (Selectable)



Flush Mount lighting can use in most rooms of the house, especially those where you want ambient, general light. It's especially useful for hallways, kitchens, family rooms, bathrooms, closets, and bedrooms. Also Ideal for closets, storage areas, attics, corridors, or general lighting solutions for residential and commercial applications.





## **Features**

- Unique DOB (Driver On Board) LED Board Enclosed in Clear PC Cover for Better Performance
- Multi CCT (Selectable Switch on LED Board Under the Lens)
- Die-cast Aluminum. Powder-Coated
- 5-Year Warranty
- 1" Deep

## **Technical Specifications**

#### **Electrical:**

Voltage: 120-277V ACPower Factor: >0.90

THD: <20%</li>Wattage: 20WEfficacy: 80 LPW

#### Mechanical:

- White Finish
- Stainless Steel Test Button with Integrated Indicator Light
- Die-cast Aluminum. Powder-Coated
- Maximum Ambient Temperature: 50°F to 104°F
- 5-Year Warrantv
- Wet Location

## Lighting:

- Multi CCT (Selectable Switch on Driver)
- LED: Edge Lit LED Technology
- Dimming: (Dual Function) Triac Dimmable at 120V &
- 0-10V Dimming at 120-277V With Installed Emergency Back up Battery
- 4W, 60V