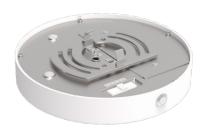

# FMLS SERIES Residential Lighting

FMLS-R7-MCT5-DD-EM 7"SNAP FLUSH-MOUNT DISK 5CCT

Multi Color Temperature (Selectable)

Flush Mount lighting can use in most rooms of the house, especially those where you want ambient, general light. It's especially useful for hallways, kitchens, family rooms, bathrooms, closets, and bedrooms. Also Ideal for closets, storage areas, attics, corridors, or general lighting solutions for residential and commercial applications.

### **Other Views:**

Side View Front View Back View