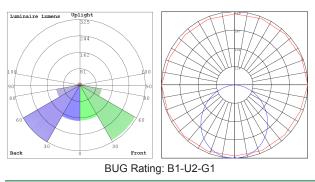

### Photometrics: FMLS-R7-MCT5-DD-EM

## Performance Table: FMLS-R7-MCT5-DD-EM

| MODEL NO.          | Wattage | Voltage  | Lumens                          | Color Temp.                               | BUG Rating | LPW  |
|--------------------|---------|----------|---------------------------------|-------------------------------------------|------------|------|
| FMLS-R7-MCT5-DD-EM | 14W     | 120-277V | Min. 1000LM<br>~<br>Max. 1407LM | 2700K<br>3000K<br>3500K<br>4000K<br>5000K | B1-U2-G1   | 71.5 |