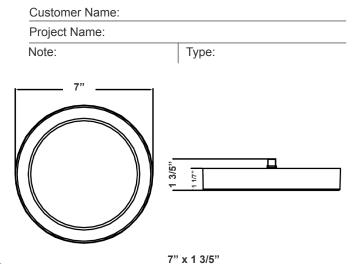

# FMLS SERIES Residential Lighting

FMLS-R7-MCT5-DD-EM 7"SNAP FLUSH-MOUNT DISK 5CCT

Multi Color Temperature (Selectable)



Flush Mount lighting can use in most rooms of the house, especially those where you want ambient, general light. It's especially useful for hallways, kitchens, family rooms, bathrooms, closets, and bedrooms. Also Ideal for closets, storage areas, attics, corridors, or general lighting solutions for residential and commercial applications.





## **Features**

- Unique DOB (Driver On Board) LED Board Enclosed in Clear PC Cover for Better Performance
- Multi CCT (Selectable Switch on LED Board Under the Lens)
- Die-cast Aluminum. Powder-Coated
- 5-Year Warranty
- 1" Deep

## **Technical Specifications**

#### **Electrical:**

Voltage: 120-277V AC
Power Factor: >0.90
Wattage: 14W
Efficacy: 71.5 LPW

#### Mechanical:

- White Finish
- Stainless Steel Test Button with Integrated Indicator Light
- Die-cast Aluminum. Powder-Coated
- Maximum Ambient Temperature: 50°F to 104°F
- 5-Year Warranty
- Wet Location

### Lighting:

- Multi CCT (Selectable Switch on Driver)
- LED: Edge Lit LED Technology
- Dimming: (Dual Function) Triac Dimmable at 120V &
- 0-10V Dimming at 120-277V With Installed Emergency Back up Battery
- 4W, 60V, 2500mAh