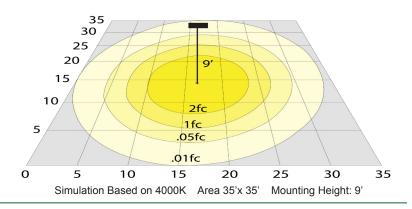

ing: (Dual Function) Triac Dimmable at 120V &
- 0-10V Dimming at 120-277V With Installed Emergency Back up Battery
- 4W, 60V, 2500mAh Li-ion Battery for Minimum 90 Total Lumens: Min. 1000LM ~ Max. 1407LM
- Color Temperatures: 2700/3000/3500/4000/5000K
- Color Rendering Index: CRI ≥ 90
- Beam angle: 120°
  Rated life: 50,000 hrs

## Applications:

 Flush Mount lighting can use in most rooms of the house, especially those where you want ambient, general light. It's especially useful for hallways, kitchens, family rooms, bathrooms, closets, and bedrooms. Also Ideal for closets, storage areas, attics, corridors, or general lighting solutions for residential and commercial applications

#### Other Models:

• 20W | 1600LM | FMLS-R9-MVT5-DD-EM













### Photometrics: FMLS-R7-MCT5-DD-EM





### **Other Views:**







Side View Front View Back View

## Performance Table: FMLS-R7-MCT5-DD-EM

| MODEL NO.          | Wattage | Voltage  | Lumens                          | Color Temp.                               | BUG Rating | LPW  |
|--------------------|---------|----------|---------------------------------|-------------------------------------------|------------|------|
| FMLS-R7-MCT5-DD-EM | 14W     | 120-277V | Min. 1000LM<br>~<br>Max. 1407LM | 2700K<br>3000K<br>3500K<br>4000K<br>5000K | B1-U2-G1   | 71.5 |

## Sample Ordering

| Model  | Size | Color Temp. Dimming Battery         |
|--------|------|-------------------------------------|
| FMLS - | R7   | ■ MCT5 ■ DD ■ EM  DD = Dual Dimming |