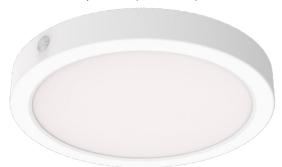

# FMLS SERIES Residential Lighting

FMLS-R7-MCT5-DD-EM 7"SNAP FLUSH-MOUNT DISK 5CCT

Multi Color Temperature (Selectable)

Flush Mount lighting can use in most rooms of the house, especially those where you want ambient, general light. It's especially useful for hallways, kitchens, family rooms, bathrooms, closets, and bedrooms. Also Ideal for closets, storage areas, attics, corridors, or general lighting solutions for residential and commercial applications.

## Applications:

 Flush Mount lighting can use in most rooms of the house, especially those where you want ambient, general light. It's especially useful for hallways, kitchens, family rooms, bathrooms, closets, and bedrooms. Also Ideal for closets, storage areas, attics, corridors, or general lighting solutions for residential and commercial applications