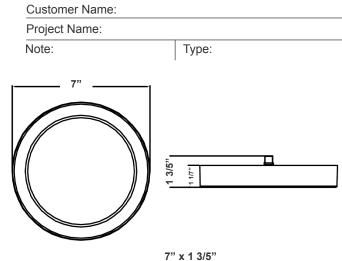

## FMLS SERIES Residential Lighting

FMLS-R7-MCT5-DD





Flush Mount lighting can use in most rooms of the house, especially those where you want ambient, general light. It's especially useful for hallways, kitchens, family rooms, bathrooms, closets, and bedrooms. Also Ideal for closets, storage areas, attics, corridors, or general lighting solutions for residential and commercial applications.





## **Features**

- Unique DOB (Driver On Board) LED Board Enclosed in Clear PC Cover for Better Performance
- Multi CCT (Selectable Switch on LED Board Under the Lens)
- Die-cast Aluminum. Powder-Coated
- 5-Year Warranty
- 1" Deep

## **Technical Specifications**

#### **Electrical:**

Voltage: 120-277V AC
Power Factor: >0.90
Wattage: 14W
Efficacy: 71.5 LPW

#### Mechanical:

- White Finish
- Stainless Steel Test Button with Integrated Indicator Light
- Die-cast Aluminum. Powder-Coated
- Maximum Ambient Temperature: 32°F to 104°F
- 5-Year Warranty
- Wet Location

### Lighting:

- Multi CCT (Selectable Switch on Driver)
- LED: Edge Lit LED Technology
- Dimming: (Dual Function) Triac Dimmable at 120V &
- 0-10V Dimming at 120-277V
- 4W, 60V, 2500mAh Li-ion Battery for Minimum 90
   Total Lu