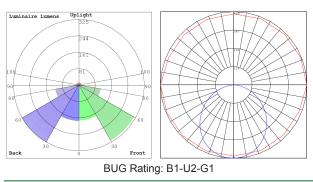

### Photometrics: FMLS-R7-MCT5-DD

## Performance Table: FMLS-R7-MCT5-DD

| MODEL NO.       | Wattage | Voltage  | Lumens                          | Color Temp.                               | BUG Rating | LPW  |
|-----------------|---------|----------|---------------------------------|-------------------------------------------|------------|------|
| FMLS-R7-MCT5-DT | 14W     | 120-277V | Min. 1000LM<br>~<br>Max. 1410LM | 2700K<br>3000K<br>3500K<br>4000K<br>5000K | B1-U2-G1   | 71.5 |