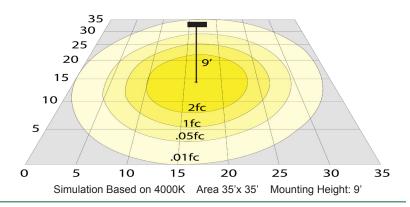

river)
- LED: Edge Lit LED Technology
- Dimming: (Dual Function) Triac Dimmable at 120V &
- 0-10V Dimming at 120-277V
- 4W, 60V, 2500mAh Li-ion Battery for Minimum 90
   Total Lumens: Min. 1000LM ~ Max. 1410LM
- Color Temperatures: 2700/3000/3500/4000/5000K
- Color Rendering Index: CRI ≥ 90
- Beam angle: 120°
  Rated life: 50,000 hrs

## Applications:

 Flush Mount lighting can use in most rooms of the house, especially those where you want ambient, general light. It's especially useful for hallways, kitchens, family rooms, bathrooms, closets, and bedrooms. Also Ideal for closets, storage areas, attics, corridors, or general lighting solutions for residential and commercial applications

#### Other Models:

• 20W | 1600LM | FMLS-R9-MVT5-DD













### Photometrics: FMLS-R7-MCT5-DD





### **Other Views:**







Side View Front View Back View

## Performance Table: FMLS-R7-MCT5-DD

| MODEL NO.       | Wattage | Voltage  | Lumens                          | Color Temp.                               | BUG Rating | LPW  |
|-----------------|---------|----------|---------------------------------|-------------------------------------------|------------|------|
| FMLS-R7-MCT5-DT | 14W     | 120-277V | Min. 1000LM<br>~<br>Max. 1410LM | 2700K<br>3000K<br>3500K<br>4000K<br>5000K | B1-U2-G1   | 71.5 |

# Sample Ordering

| Model | Size |    | Co | olor Temp | Dimming |              |       |
|-------|------|----|----|-----------|---------|--------------|-------|
| FMLS  | _ [  | R7 | _  | MCT5      | _       | DD           |       |
|       |      |    | _  |           | _