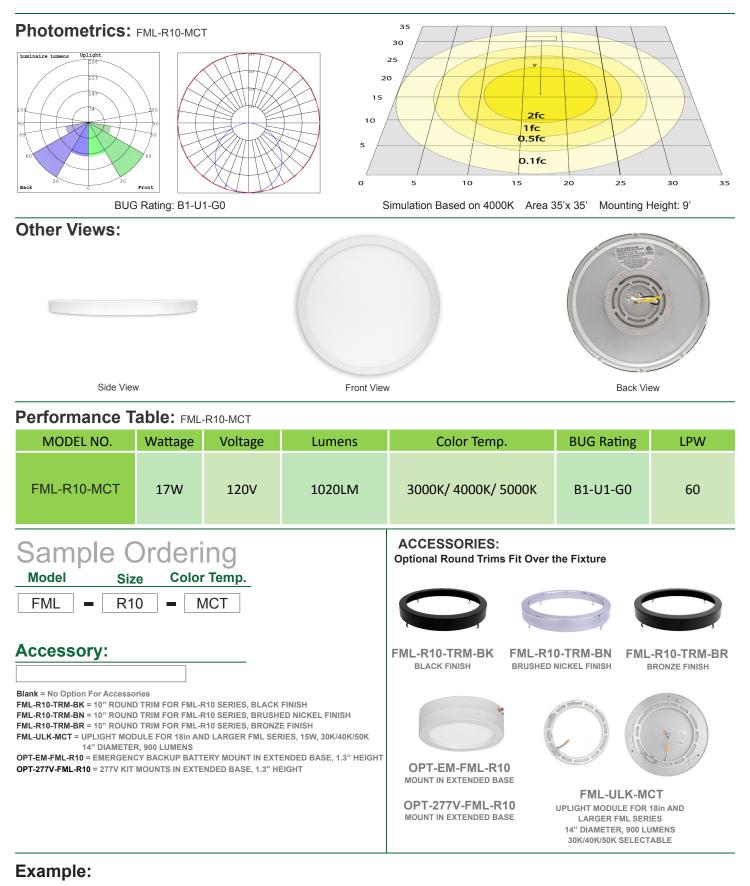

### **Electrical:**

- Voltage: 120V AC
- Power Factor: >0.90
- Wattage: 17W
- Efficacy: 60 LPW

## Lighting:

- Lens: White translucent acrylic lens
- LED: Edge Lit LED Technology
- Dimming: TRIAC Dimming (Using Standard TRIAC
- LED Dimmers)
- Total Lumens: 1020LM
- Color Temperatures: 3000K/ 4000K/ 5000K
- Multi CCT (Selectable Switch on LED Board Under the Lens)
- Color Rendering Index: CRI ≥ 90
- Rated life: 50,000 hrs