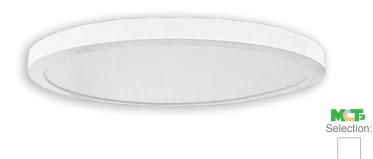

#### FML-R10-MCT

Flush Mount lighting can use in most rooms of the house, especially those where you want ambient, general light. It's especially useful for hallways, kitchens, family rooms, bathrooms, closets, and bedrooms. Also Ideal for closets, storage areas, attics, corridors, or general lighting solutions for residential and commercial applications.

#### **Applications:**

Flush Mount lighting can use in most rooms of the house, especially those where you want ambient, general light. It's especially useful for hallways, kitchens, family rooms, bathrooms, closets, and bedrooms. Also Ideal for closets, storage areas, attics, corridors, or general lighting solutions for residential and commercial applications