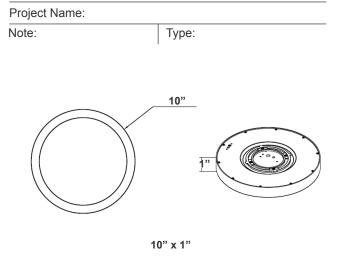

## Other Models:

• 11W | 660LM | FML-R6-MCT • 14W | 840LM | FML-R8-MCT • 26W | 1560LM | FML-R14-MCT • 30W | 2100LM | FML-R18-MCT • 45W | 2700LM | FML-R22-MCT

- Die-cast Aluminum, Powder-Coated
- 5-Year Warranty
- 1" Deep