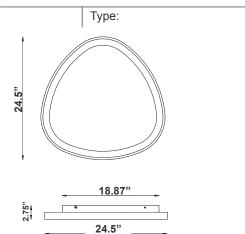

# FMHT SERIES Residential Lighting

FMHT-24-MCT5-WH FMHT-24-MCT5-BK

FREE FORM FLUSH MOUNT FIXTURES - 120V

Multi Color Temperature (Selectable)



The LED Flush Mount Surface Fixture is a low profile downlight intended for ceiling or wall mount applications. Driver on Board (DOB) technology, with no driver or transformer needed. These flush mount ceiling lights mount directly to a 4" deep dish junction box ideal for Residential and commercial applications.







## eatures

- Construction: Spun Aluminum + Steel (White Finish)
- Optics: White Translucent Acrylic Lens
- 5-Year Warranty

- 50.000 Hours Rated Life
- MCT: Multi Color Temperature (Selectable with Switch Inside Fixture)

24.5" (W) x 24.5" (H) x 2.75" (D)

# **Technical Specification**

#### **Electrical:**

Voltage: 120V AC 60Hz

Wattage: 40W Power Factor: >0.9 Efficacy: 70 LP

#### Mechanical:

- Optics: White Translucent Acrylic Lens
- Construction: Spun aluminum Steel (White Finish)
- Operating Temp: -4°F to +104°F
- Suitable for Damp Locations When Gasket is Used
- IP Rating: IP20, Indoor Use Only

### Lighting:

- Dimmable Down to 10% Using a Standard TRIAC LED Dimmer
- Total Lumens: 2800LM
- Color Temperatures:
  - 2700K/3000K/3500K/4000K/5000K
- Multi-CCT (selectable with switch