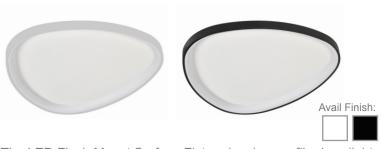

# FMHT SERIES Residential Lighting

FMHT-24-MCT5-WH FMHT-24-MCT5-BK

FREE FORM FLUSH MOUNT FIXTURES - 120V

Multi Color Temperature (Selectable)

The LED Flush Mount Surface Fixture is a low profile downlight intended for ceiling or wall mount applications. Driver on Board (DOB) technology, with no driver or transformer needed. These flush mount ceiling lights mount directly to a 4" deep dish junction box ideal for Residential and commercial applications.

## eatures

- Construction: Spun Aluminum + Steel (White Finish)
- Optics: White Translucent Acrylic Lens
- 5-Year Warranty

- 50.000 Hours Rated Life
- MCT: Multi Color Temperature (Selectable with Switch Inside Fixture)

## **Applications:**

The LED Flush Mount Surface Fixture is a low profile down light intended for ceiling or wall moun applications. Driver on Board (DOB) technology, with no driver or transformer needed. These flush moun ceiling lights mount directly to a 4" deep dish junction box ideal for Residential and commercial applications