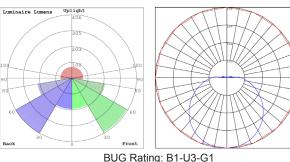

### Photometrics: FMHT-24-MCT5

BUG Rating: B1-U3-G1

Area 40'x 40' Mounting Height: 9'

## Performance Table: FMHT-24-MCT5

| MODEL NO.                          | Wattage | Voltage | Lumens | Color Temp.                               | BUG Rating | LPW |
|------------------------------------|---------|---------|--------|-------------------------------------------|------------|-----|
| FMHT-24-MCT5-WH<br>FMHT-24-MCT5-BK | 40W     | 120V    | 2800LM | 2700K<br>3000K<br>3500K<br>4000K<br>5000K | B1-U3-G1   | 70  |