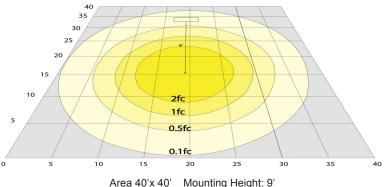

### Photometrics: FMHT-24-MCT5

BUG Rating: B1-U3-G1

Area 40'x 40' Mounting Height: 9'