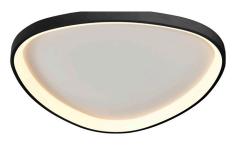

# FMHT SERIES Residential Lighting

FMHT-24-MCT5-WH FMHT-24-MCT5-BK

FREE FORM FLUSH MOUNT FIXTURES - 120V

Multi Color Temperature (Selectable)

The LED Flush Mount Surface Fixture is a low profile downlight intended for ceiling or wall mount applications. Driver on Board (DOB) technology, with no driver or transformer needed. These flush mount ceiling lights mount directly to a 4" deep dish junction box ideal for Residential and commercial applications.

## **Applications:**

The LED Flush Mount Surface Fixture is a low profile down light intended for ceiling or wall moun applications. Driver on Board (DOB) technology, with no driver or transformer needed. These flush moun ceiling lights mount directly to a 4" deep dish junction box ideal for Residential and commercial applications