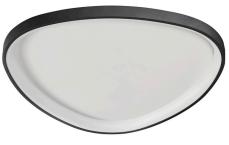

### Photometrics: FMHT-20-MCT5

**Other Views:** 

White:

Front View

Night View

Black:

Front View

Night View