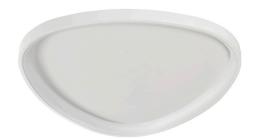

# FMHT SERIES Residential Lighting

FMHT-20-MCT5-WH FMHT-20-MCT5-BK

FREE FORM FLUSH MOUNT FIXTURES - 120V

MUIT Multi Color Temperature (Selectable)

The LED Flush Mount Surface Fixture is a low profile downlight intended for ceiling or wall mount applications. Driver on Board (DOB) technology, with no driver or transformer needed. These flush mount ceiling lights mount directly to a 4" deep dish junction box ideal for Residential and commercial applications.

## **Applications:**

The LED Flush Mount Surface Fixture is a low profile down light intended for ceiling or wall mount applications. Driver on Board (DOB) technology, with no driver or transformer needed. These flush mount ceiling lights mount directly to a 4" deep dish junction box ideal for Residential and commercial applications