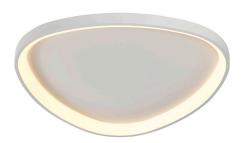

### Photometrics: FMHT-20-MCT5

**Other Views:** 

White:

Front View

Night View

Black:

Front View

Night View