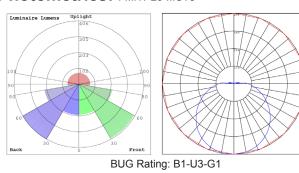

### Photometrics: FMHT-20-MCT5

**Other Views:** 

White:

Front View

Night View

Black:

Front View

Night View

Performance Table: FMHT-20-MCT5

| MODEL NO.                          | Wattage | Voltage | Lumens | Color Temp.                               | BUG Rating | LPW |
|------------------------------------|---------|---------|--------|-------------------------------------------|------------|-----|
| FMHT-20-MCT5-WH<br>FMHT-20-MCT5-BK | 30W     | 120V    | 2100LM | 2700K<br>3000K<br>3500K<br>4000K<br>5000K | B1-U3-G1   | 70  |