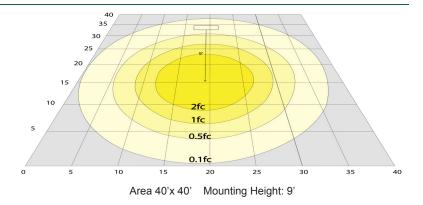

### Photometrics: FMHT-20-MCT5

**Other Views:** 

White:

Front View

Night View

Black:

Front View

Night View

Performance Table: FMHT-20-MCT5

| MODEL NO.                          | Wattage | Voltage | Lumens | Color Temp.                               | BUG Rating | LPW |
|------------------------------------|---------|---------|--------|-------------------------------------------|------------|-----|
| FMHT-20-MCT5-WH<br>FMHT-20-MCT5-BK | 30W     | 120V    | 2100LM | 2700K<br>3000K<br>3500K<br>4000K<br>5000K | B1-U3-G1   | 70  |