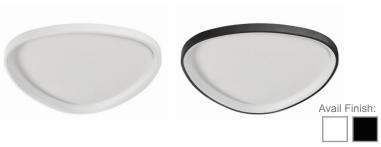

# FMHT SERIES Residential Lighting

FMHT-20-MCT5-WH FMHT-20-MCT5-BK

FREE FORM FLUSH MOUNT FIXTURES - 120V

MUIT Multi Color Temperature (Selectable)

The LED Flush Mount Surface Fixture is a low profile downlight intended for ceiling or wall mount applications. Driver on Board (DOB) technology, with no driver or transformer needed. These flush mount ceiling lights mount directly to a 4" deep dish junction box ideal for Residential and commercial applications.

## **Applications:**

The LED Flush Mount Surface Fixture is a low profile down light intended for ceiling or wall mount applications. Driver on Board (DOB) technology, with no driver or transformer needed. These flush mount ceiling lights mount directly to a 4" deep dish junction box ideal for Residential and commercial applications