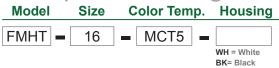

ions. Driver on Board (DOB) technology, with no driver or transformer needed. These flush moun ceiling lights mount directly to a 4" deep dish junction box ideal for Residential and commercial applications

#### Other Models:

40W | 2800LM | FMHT-24-MCT5-BK







#### **Other Views:**

White:



Front View



Night View

Black:





Night View

#### Performance Table: FMHT-16-MCT5

| MODEL NO.                          | Wattage | Voltage | Lumens | Color Temp.                               | BUG Rating | LPW |
|------------------------------------|---------|---------|--------|-------------------------------------------|------------|-----|
| FMHT-16-MCT5-WH<br>FMHT-16-MCT5-BK | 20W     | 120V    | 1800LM | 2700K<br>3000K<br>3500K<br>4000K<br>5000K | B1-U3-G1   | 70  |

## Sample Ordering



# WESTGATE