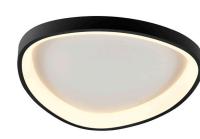

me:

Note:

MCT: Multi Color Temperature (Selectable with Switch Inside Fixture)

### Lighting:

- Dimmable Down to 10% Using a Standard TRIAC LED Dimmer
- Total Lumens: 1400LM
- Color Temperatures: 2700K/3000K/3500K/4000K/5000K
- Multi-CCT (selectable with switch is on the LED Board Under the Lens)
- Color Rendering Index: CRI ≥ 80

#### **Applications:**

The LED Flush Mount Surface Fixture is a low profile down light intended for ceiling or wall moun applications. Driver on Board (DOB) technology, with no driver or transformer needed. These flush moun ceiling lights mount directly to a 4" deep dish junction box ideal for Residential and commercial applications

#### Other Models:

40W | 2800LM | FMHT-24-MCT5-BK







#### **Other Views:**

White:



Front View



Night View

Black:





Night View

#### Performance Table: FMHT-16-MCT5

| MODEL NO.                          | Wattage | Voltage | Lumens | Color Temp.                               | BUG Rating | LPW |
|------------------------------------|---------|---------|--------|-------------------------------------------|------------|-----|
| FMHT-16-MCT5-WH<br>FMHT-16-MCT5-BK | 20W     | 120V    | 1800LM | 2700K<br>3000K<br>3500K<br>4000K<br>5000K | B1-U3-G1   | 70  |

## Sample Ordering



# WESTGATE