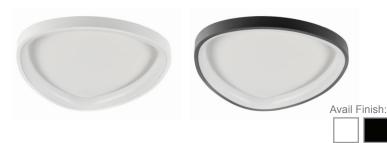

#### FMHT-16-MCT5-WH FMHT-16-MCT5-BK

FREE FORM FLUSH MOUNT FIXTURES - 120V MCF Multi Color Temperature (Selectable)

The LED Flush Mount Surface Fixture is a low profile downlight intended for ceiling or wall mount applications. Driver on Board (DOB) technology, with no driver or transformer needed. These flush mount ceiling lights mount directly to a 4" deep dish junction box ideal for Residential and commercial applications.

#### **Other Views:**

White:

Front View

Night View

Black:

Night View