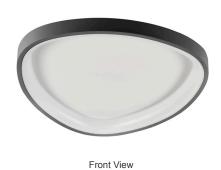

Name:

Note:

MCT: Multi Color Temperature (Selectable with Switch Inside Fixture)

### Lighting:

- Dimmable Down to 10% Using a Standard TRIAC LED Dimmer
- Total Lumens: 1400LM
- Color Temperatures: 2700K/3000K/3500K/4000K/5000K
- Multi-CCT (selectable with switch is on the LED Board Under the Lens)
- Color Rendering Index: CRI ≥ 80

#### **Applications:**

The LED Flush Mount Surface Fixture is a low profile down light intended for ceiling or wall moun applications. Driver on Board (DOB) technology, with no driver or transformer needed. These flush moun ceiling lights mount directly to a 4" deep dish junction box ideal for Residential and commercial applications

#### Other Models:

40W | 2800LM | FMHT-24-MCT5-BK







#### **Other Views:**

White:



Front View



Night View

Black:





Night View

#### Performance Table: FMHT-16-MCT5

| MODEL NO.                          | Wattage | Voltage | Lumens | Color Temp.                               | BUG Rating | LPW |
|------------------------------------|---------|---------|--------|-------------------------------------------|------------|-----|
| FMHT-16-MCT5-WH<br>FMHT-16-MCT5-BK | 20W     | 120V    | 1800LM | 2700K<br>3000K<br>3500K<br>4000K<br>5000K | B1-U3-G1   | 70  |

## Sample Ordering



# WESTGATE