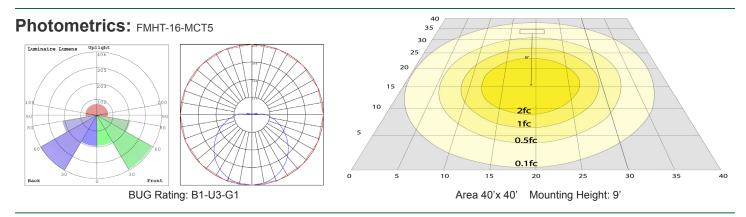

#### Performance Table: FMHT-16-MCT5

| MODEL NO.                          | Wattage | Voltage | Lumens | Color Temp.                               | BUG Rating | LPW |
|------------------------------------|---------|---------|--------|-------------------------------------------|------------|-----|
| FMHT-16-MCT5-WH<br>FMHT-16-MCT5-BK | 20W     | 120V    | 1800LM | 2700K<br>3000K<br>3500K<br>4000K<br>5000K | B1-U3-G1   | 70  |