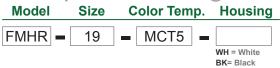

# Sample Ordering

# FMHR SERIES Residential Lighting

Type:

15"

18.87"

16.5" (W) x 16.5" (H) x 2.75" (D)

FMHR-19-MCT5-WH

FMHR-19-MCT5-BK ROUND FLUSH MOUNT FIXTURES - 120V MCF Multi Color Temperature (Selectable)

The LED Flush Mount Surface Fixture is a low profile downlight intended for ceiling or wall mount applications. Driver on Board (DOB) technology, with no driver or transformer needed. These flush mount ceiling lights mount directly to a 4" deep dish junction box ideal for Residential and commercial applications.

#### 50.000 Hours Rated Life

Customer Name:

<u></u>

Project Name:

Note:

MCT: Multi Color Temperature (Selectable with Switch Inside Fixture)