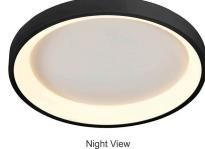

# FMHR SERIES Residential Lighting

Type:

15"

18.87"

16.5" (W) x 16.5" (H) x 2.75" (D)

FMHR-19-MCT5-WH

FMHR-19-MCT5-BK ROUND FLUSH MOUNT FIXTURES - 120V MCF Multi Color Temperature (Selectable)

The LED Flush Mount Surface Fixture is a low profile downlight intended for ceiling or wall mount applications. Driver on Board (DOB) technology, with no driver or transformer needed. These flush mount ceiling lights mount directly to a 4" deep dish junction box ideal for Residential and commercial applications.

## **Applications:**

The LED Flush Mount Surface Fixture is a low profile down light intended for ceiling or wall mount applications. Driver on Board (DOB) technology, with no driver or transformer needed. These flush mount ceiling lights mount directly to a 4" deep dish junction box ideal for Residential and commercial applications

#### **Other Views:**

White:

Black: