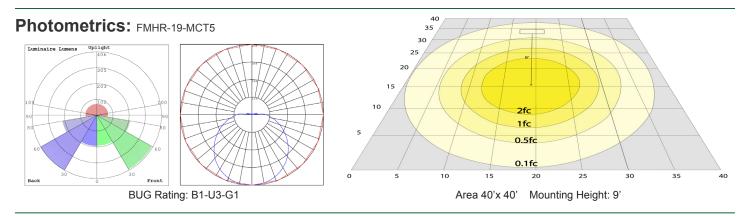

### Performance Table: FMHR-19-MCT5

| MODEL NO.                          | Wattage | Voltage | Lumens | Color Temp.                               | BUG Rating | LPW |
|------------------------------------|---------|---------|--------|-------------------------------------------|------------|-----|
| FMHR-19-MCT5-WH<br>FMHR-19-MCT5-BK | 30W     | 120V    | 2100LM | 2700K<br>3000K<br>3500K<br>4000K<br>5000K | B1-U3-G1   | 70  |