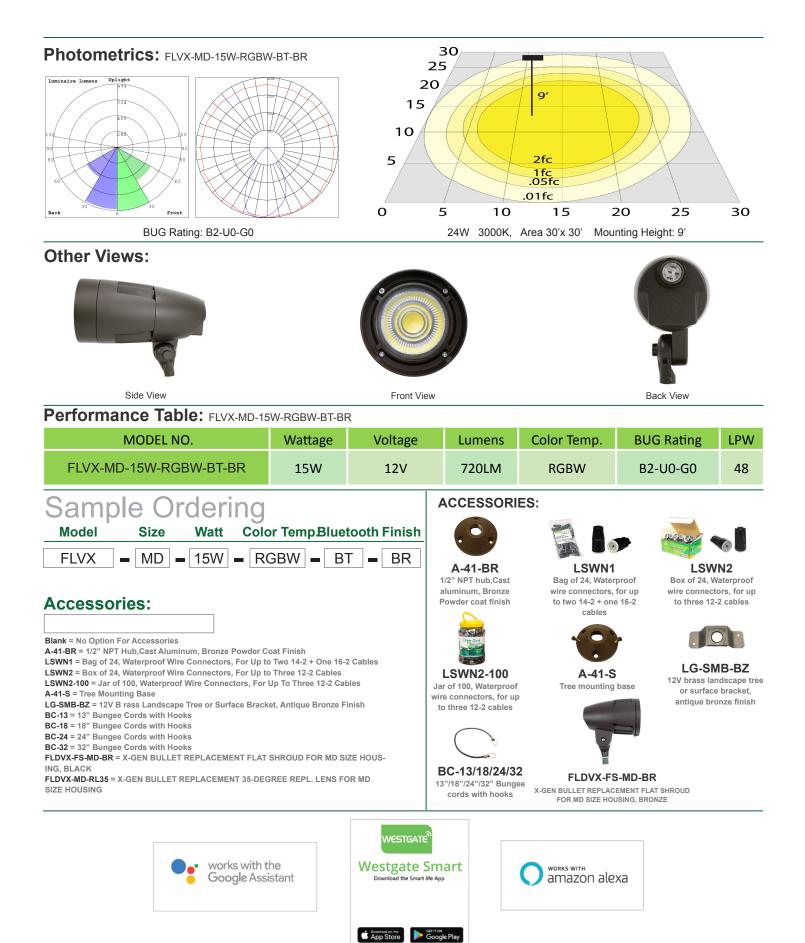

## **Electrical:**

- Voltage: 12V AC/DC
- Power Factor: >0.9
- Wattage: 15W
- Input current: 1A Max
- ٠ Efficacy: 48LPW
- Bluetooth Connection Range: Approximately 30 feet (10 meters). Maximum Communication Range Will Vary Depending On Obstacles (Person, Metal, Wall, etc.) Or Electromagnetic Environment.

## Lighting:

- Dimmable: Non Dimmable
- Total lumens: 720LM
- Color Temperatures: RGBW Seletable Trough Phone App
- Color Rendering Index: CRI ≥ 80
- Beam Angle: 60°