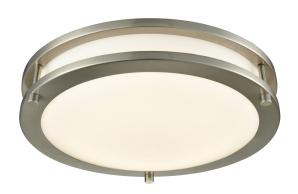

# **LED DRUM FIXTURES**

The LED Flush Mount Surface Fixture is a low profile downlight intended for ceiling or wall mount applications. Driver on Board (DOB) technology, with no driver or transformer needed. These flush mount ceiling lights mount directly to a 4" deep dish junction box. Ideal for Residential and commercial applications.

## **HOUSING SPECIFICATIONS:**

- Construction: Spun aluminum + steel (brushed nickel finish)
- Gasket: closed cell Neoprene foam gasket
- Suitable for damp locations when gasket is used
- Maximum Ambient temperature: 104°F

### **CERTIFICATIONS: ETL**

3-1/2"(H) X 18"(D)

| MODEL          | WATTS | VOLTAGE | LUMENS | COLOR TEMP |
|----------------|-------|---------|--------|------------|
| FDL-18-30W-40K | 30W   | 120VAC  | 2200LM | 4000K      |
| FDL-18-30W-30K | 30W   | 120VAC  | 2200LM | 3000K      |