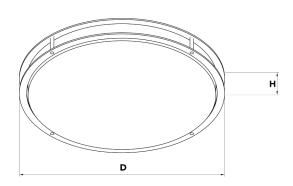

### **CERTIFICATIONS: ETL**

3-1/2"(H) X 18"(D)

| MODEL          | WATTS | VOLTAGE | LUMENS | COLOR TEMP |
|----------------|-------|---------|--------|------------|
| FDL-18-30W-40K | 30W   | 120VAC  | 2200LM | 4000K      |
| FDL-18-30W-30K | 30W   | 120VAC  | 2200LM | 3000K      |