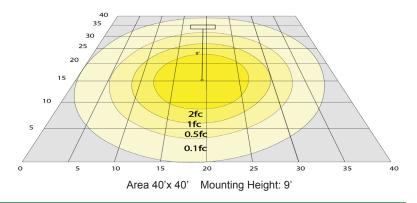

Locations When Gasket is Used
- IP Rating: IP20

## **Motion Sensor:**

Mounting Height: 14.5ftHold Time: 1min

Minimum Ambient Light: 30Lux

Detection Radius: 150°

## Lighting:

- Dimmable Down to 10% Using a Standard TRIAC LED Dimmer
- Total Lumens: 1500LM
- Color Temperatures: 2700K/3000K/3500K/4000K/5000K
- Multi-CCT (selectable with switch is on the LED Board Under the Lens)
- Color Rendering Index: CRI ≥ 80

## Applications:

 The LED Flush Mount Surface Fixture is a low profile down light intended for ceiling or wall moun applications. Driver on Board (DOB) technology, with no driver or transformer needed. These flush moun ceiling lights mount directly to a 4" deep dish junction box ideal for Residential and commercial applications











### Photometrics: FCRB-16-MCT5-SEN





### **Other Views:**







Side View

Front View

Back View

## Performance Table: FCRB-16-MCT5-SEN

| MODEL NO.        | Wattage | Voltage | Lumens | Color Temp.                               | BUG Rating | LPW |
|------------------|---------|---------|--------|-------------------------------------------|------------|-----|
| FCRB-16-MCT5-SEN | 20W     | 120V    | 1500LM | 2700K<br>3000K<br>3500K<br>4000K<br>5000K | B1-U2-G1   | 75  |

# Sample Ordering

ModelSizeColor Temp.SensorFCRB16MCT5SEN

## **Factory-installed Options**

OPT-SEN-2US = ULTRASONIC MOTION SENSOR

#### **FACTORY-INSTALLED OPTION:**



OPT-SEN-2US