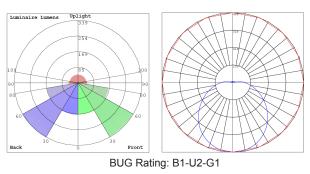

### Photometrics: FCRB-16-MCT5-SEN

### **Other Views:**

Side View

Front View

Back View

## Performance Table: FCRB-16-MCT5-SEN

| MODEL NO.        | Wattage | Voltage | Lumens | Color Temp.                               | BUG Rating | LPW |
|------------------|---------|---------|--------|-------------------------------------------|------------|-----|
| FCRB-16-MCT5-SEN | 20W     | 120V    | 1500LM | 2700K<br>3000K<br>3500K<br>4000K<br>5000K | B1-U2-G1   | 75  |