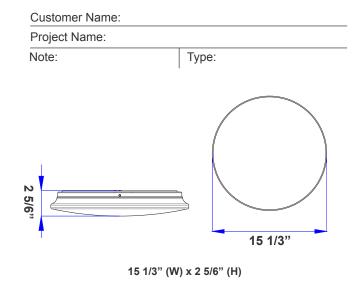

# FCRB SERIES Residential Lighting

#### FCRB-16-MCT5-SEN

LED 5CCT CLOUD FIXTURE WITH PRE-INSTALLED SENSOR

Multi Color Temperature (Selectable)



The LED Flush Mount Surface Fixture is a low profile downlight intended for ceiling or wall mount applications. Driver on Board (DOB) technology, with no driver or transformer needed. These flush mount ceiling lights mount directly to a 4" deep dish junction box ideal for Residential and commercial applications.





## **Features**

- Construction: Spun Aluminum + Steel (Brushed Nickel Finish)
- Optics: White Translucent Acrylic Lens
- 5-Year Warranty

- 50,000 Hours Rated Life
- MCT: Multi Color Temperature (Selectable with Switch Inside Fixture)
- Pre-Installed Motion Sensor Under The Lens

## Technical Specification

#### **Electrical:**

Voltage: 120 VAC 60Hz

Wattage: 20 WPower Factor: >0.9Efficacy: 75 LP

### Mechanical:

- Optics: White Translucent Acrylic Lens
- Construction: Spun aluminum Steel (Brushed Nickel Finish)
- Gasket: Closed Cell Neoprene Foam Gasket
- Operating Temp: -4°F to +104°F
- Suitable for Damp Locations When Gasket is Used
- IP Rating: IP20

## **Motion Sensor:**

Mounting Height: 14.5ftHold Time: 1min

Minimum Ambient Light: 30Lux

Detection Radius: 150°

## Lighting:

-