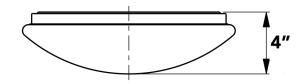

JOB NAME: \_\_\_\_\_

TYPE:

DATE: \_\_\_\_

**DIMENSIONS:** 

4"(H) x 14" (Diameter)