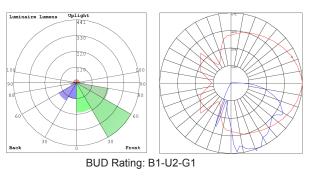

#### Photometrics: DLW-15W-MCT-WH

## Performance Table: DLW-15W-MCT-WH

| MODEL NO.      | Wattage | Voltage  | Lumens | Color Temp.             | BUG Rating | LPW |
|----------------|---------|----------|--------|-------------------------|------------|-----|
| DLW-15W-MCT-WH | 15W     | 120-277V | 1800LM | 3500K<br>4000K<br>5000K | B1-U2-G1   | 120 |