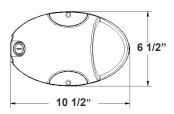

# DLW SERIES Outdoor Lighting

LED SMALL NON-CUTOFF WALL PACK WITH PHOTOCELL DLW-15W-MCT-WH



LED Non-Cutoff Wall Pack with Photocell is ideal for general site lighting, loading docks, doorway, pathway and parking areas.









6 1/2"(H) x 10 1/2"(W) x 3 2/3"(D)

## **Features**

- Back plate: Die-cast aluminum
- Multi-CCT (The switch is inside the fixture)
- Polycarbonate Housing & Lens
- 7-Year Warranty

## **Technical Specifications**

#### **Electrical:**

Voltage: 120-277V AC 50/ 60Hz

Wattage: 15WPower Factor: >0.90

• Total Harmonic Distortion: ≤20 %

Efficacy: 120LPW

Includes Pre-wired Photo Electric Control (Dusk to Dawn)

#### **Mechanical:**

Back plate: Die-cast aluminum

Polycarbonate Housing & Lens

Operating Temperature: 31°F to 113°F

7-Year Warranty

IP65, Suitable for Wet Location

### Lighting:

- Multi-CCT (The switch is inside the fixture)
- Dimming: 0-10V Dimming
- LED Type/Brand: 2835LUMILEDS
- Front: Polycarbonate Lens and Housing
- Total Lumens: 1800LM
- Color Temperatures: 3500K/4000K