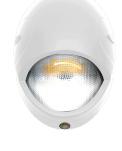

# DLW SERIES Outdoor Lighting

LED SMALL NON-CUTOFF WALL PACK WITH PHOTOCELL DLW-15W-MCT-WH

LED Non-Cutoff Wall Pack with Photocell is ideal for general site lighting, loading docks, doorway, pathway and parking areas.

## **Features**

- Back plate: Die-cast aluminum
- Multi-CCT (The switch is inside the fixture)
- Polycarbonate Housing & Lens
- 7-Year Warranty

### Lighting:

- Multi-CCT (The switch is inside the fixture)
- Dimming: 0-10V Dimming
- LED Type/Brand: 2835LUMILEDS
- Front: Polycarbonate Lens and Housing
- Total Lumens: 1800LM
- Color Temperatures: 3500K/4000K/5000K
- Color Rendering Index: CRI ≥ 80
- Beam Angle: 100°
- Rated life: 70,000 Hrs