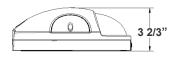

# DLW SERIES Outdoor Lighting

LED SMALL NON-CUTOFF WALL PACK WITH PHOTOCELL DLW-15W-MCT-WH



LED Non-Cutoff Wall Pack with Photocell is ideal for general site lighting, loading docks, doorway, pathway and parking areas.









6 1/2"(H) x 10 1/2"(W) x 3 2/3"(D)

## **Features**

- Back plate: Die-cast aluminum
- Multi-CCT (The switch is inside the fixture)
- Polycarbonate Housing & Lens
- 7-Year Warranty

## **Technical Specifications**

#### **Electrical:**

Voltage: 120-277V AC 50/ 60Hz

Wattage: 15WPower Factor: >0.90

• Total Harmonic Distortion: ≤20 %

Efficacy: 120LPW

Includes Pre-wired Photo Electric Control (Dusk to Dawn)

#### **Mechanical:**

Back plate: Die-cast aluminum

Polycarbonate Housing & Lens

Operating Temperature: 31°F to 113°F

7-Year Warranty

IP65, Suitable for Wet Location

### Lighting:

- Multi-CCT (The switch is inside the fixture)
- Dimming: 0-10V Dimming
- LED Type/Brand: 2835LUMILEDS
- Front: Polycarbonate Lens and Housing
- Total Lumens: 1800LM
- Color Temperatures: 3500K/400