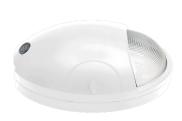

# DLW SERIES Outdoor Lighting

LED SMALL NON-CUTOFF WALL PACK WITH PHOTOCELL DLW-15W-MCT-WH

LED Non-Cutoff Wall Pack with Photocell is ideal for general site lighting, loading docks, doorway, pathway and parking areas.

## **Other Views:**

Side View

Front View

Back View