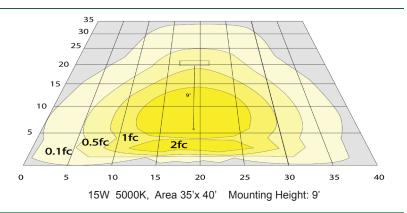

ctric Control (Dusk to Dawn)

#### **Mechanical:**

Back plate: Die-cast aluminum

Polycarbonate Housing & Lens

Operating Temperature: 31°F to 113°F

7-Year Warranty

IP65, Suitable for Wet Location

### Lighting:

- Multi-CCT (The switch is inside the fixture)
- Dimming: 0-10V Dimming
- LED Type/Brand: 2835LUMILEDS
- Front: Polycarbonate Lens and Housing
- Total Lumens: 1800LM
- Color Temperatures: 3500K/4000K/5000K
- Color Rendering Index: CRI ≥ 80
- Beam Angle: 100°
- Rated life: 70,000 Hrs

## **Applications:**

- Entrance lighting, courtyard lighting
- Industrial lighting, Outdoor landscape lighting
- Building, The hotel
- Wall lighting area and so on

#### Other Models:

• 15W | 1800LM | DLW-15W-MCT-BR

• 15W | 1800LM | DLW-15W-MCT-BK











#### Photometrics: DLW-15W-MCT-WH





## **Other Views:**







Side View

Front View

Back View

## Performance Table: DLW-15W-MCT-WH

| MODEL NO.      | Wattage | Voltage  | Lumens | Color Temp.             | BUG Rating | LPW |
|----------------|---------|----------|--------|-------------------------|------------|-----|
| DLW-15W-MCT-WH | 15W     | 120-277V | 1800LM | 3500K<br>4000K<br>5000K | B1-U2-G1   | 120 |

# Sample Ordering

| Model | Wattage |     | C | olor Tem | Housing |    |
|-------|---------|-----|---|----------|---------|----|
| DLW   | _       | 15W | _ | MCT      | _       | WH |

## Other Models: DLW-15W-MCT-BK









Front View

**Back View**