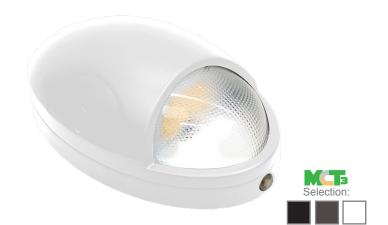

# DLW SERIES Outdoor Lighting

LED SMALL NON-CUTOFF WALL PACK WITH PHOTOCELL DLW-15W-MCT-WH

LED Non-Cutoff Wall Pack with Photocell is ideal for general site lighting, loading docks, doorway, pathway and parking areas.

## **Features**

- Back plate: Die-cast aluminum
- Multi-CCT (The switch is inside the fixture)
- Polycarbonate Housing & Lens
- 7-Year Warranty

### Lighting:

- Multi-CCT (The switch is inside the fixture)
- Dimming: 0-10V Dimming
- LED Type/Brand: 2835LUMILEDS
- Front: Polycarbonate Lens and Housing
- Total Lumens: 1800LM
- Color Temperatures: 3500K/4000K/5000K
- Color Rendering Index: CRI ≥ 80
- Beam Angle: 100°
- Rated life: 70,000 Hrs