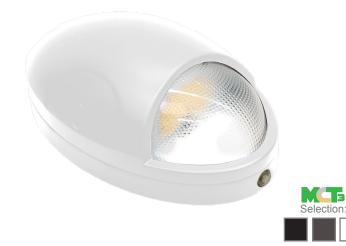

# DELW SERIES Outdoor Lighting

LED SMALL NON-CUTOFF WALL PACK WITH PHOTOCELL

LED Non-Cutoff Wall Pack with Photocell is ideal for general site lighting, loading docks, doorway, pathway and parking areas.

# **Features**

- Back plate: Die-cast aluminum
- Multi-CCT (The switch is inside the fixture)
- Polycarbonate Housing & Lens
- 7-Year Warranty

#### **Mechanical:**

Back plate: Die-cast aluminumPolycarbonate Housing & Lens

Operating Temperature: 31°F to 113°F

7-Year Warranty

IP65, Suitable for Wet Location

### Lighting:

- Multi-CCT (The switch is inside the fixture)
- Dimming: 0-10V Dimming
- LED Type/Brand: 2835LUMILEDS
- Front: Polycarbonate Lens and Housing
- Total Lumens: 1950LM/2025LM/1950LM
- Color Temperatures: 3500K/4000K/5000K
- Color Rendering Index: CRI ≥ 80