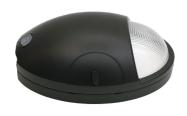

# DELW SERIES Outdoor Lighting

LED SMALL NON-CUTOFF WALL PACK WITH PHOTOCELL

LED Non-Cutoff Wall Pack with Photocell is ideal for general site lighting, loading docks, doorway, pathway and parking areas.

# **Features**

- Back plate: Die-cast aluminum
- Multi-CCT (The switch is inside the fixture)
- Polycarbonate Housing & Lens
- 7-Year Warranty