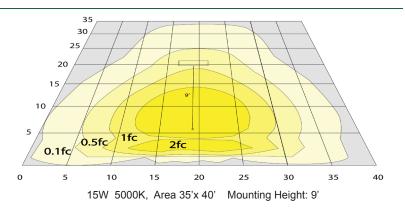

#### **Electrical:**

Voltage: 120-277V AC 50/ 60Hz

Wattage: 15WPower Factor: >0.90

Total Harmonic Distortion: ≤20 %
 Efficacy: 130/137/130LPW

Includes Pre-wired Photo Electric Control (Dusk to Dawn)

### Lighting:

- Multi-CCT (The switch is inside the fixture)
- Dimming: 0-10V Dimming
- LED Type/Brand: 2835LUMILEDS
- Front: Polycarbonate Lens and Housing
- Total Lumens: 1950LM/2025LM/1950LM
- Color Temperatures: 3500K/4000K/5000K
- Color Rendering Index: CRI ≥ 80