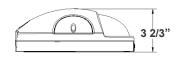

# DELW SERIES Outdoor Lighting

LED SMALL NON-CUTOFF WALL PACK WITH PHOTOCELL





LED Non-Cutoff Wall Pack with Photocell is ideal for general site lighting, loading docks, doorway, pathway and parking areas.



Customer Name:

Project Name:

Note: Type:





6 1/2"(H) x 10 1/2"(W) x 3 2/3"(D)

# **Features**

- Back plate: Die-cast aluminum
- Multi-CCT (The switch is inside the fixture)
- Polycarbonate Housing & Lens
- 7-Year Warranty

# **Technical Specifications**

#### **Electrical:**

Voltage: 120-277V AC 50/ 60Hz

Wattage: 15WPower Factor: >0.90

Total Harmonic Distortion: ≤20 %
 Efficacy: 130/137/130LPW

Includes Pre-wired Photo Electric Control (Dusk to Dawn)

#### **Mechanical:**

Back plate: Die-cast aluminumPolycarbonate Housing & Lens

Operating Temperature: 31°F to 113°F

7-Year Warranty

IP65, Suitable for Wet Location

#### **Battery:**

Output Power: 4W

Output Current: 100mA

Output Voltage: 52VDC Max.

Li-ion 3.7V/2500mAh

IP67 Stainless Steel Test Button with Integrated Indicator

Minimum 90 Minutes Emergency Operation

#