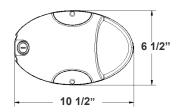

# DELW SERIES Outdoor Lighting

LED SMALL NON-CUTOFF WALL PACK WITH PHOTOCELL





LED Non-Cutoff Wall Pack with Photocell is ideal for general site lighting, loading docks, doorway, pathway and parking areas.



Customer Name:

Project Name:

Note: Type:





6 1/2"(H) x 10 1/2"(W) x 3 2/3"(D)

# **Features**

- Back plate: Die-cast aluminum
- Multi-CCT (The switch is inside the fixture)
- Polycarbonate Housing & Lens
- 7-Year Warranty

# **Technical Specifications**

#### **Electrical:**

Voltage: 120-277V AC 50/ 60Hz

Wattage: 15WPower Factor: >0.90

Total Harmonic Distortion: ≤20 %
 Efficacy: 130/137/130LPW

Includes Pre-wired Photo Electric Control (Dusk to Dawn)

#### **Mechanical:**

Back plate: Die-cast aluminumPolycarbonate Housing & Lens

Operating Temperature: 31°F to 113°F

7-Year Warranty

IP65, Suitable for Wet Location

#### **Battery:**

Output Power: 4W

Output Current: 100mA

Output Voltage: 52VDC Max.

Li-ion 3.7V/2500mAh

IP67 Stainless Steel Test Button with Integrated Indicator

Minimum 90 Minutes Emergency Operation

###