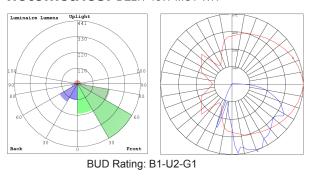

#### Photometrics: DELW-15W-MCT-WH

## Performance Table: DELW-15W-MCT-WH

| MODEL NO.       | Wattage | Voltage  | Lumens | Color Temp.             | BUG Rating | LPW |
|-----------------|---------|----------|--------|-------------------------|------------|-----|
| DELW-15W-MCT-WH | 15W     | 120-277V | 1950LM | 3500K<br>4000K<br>5000K | B1-U2-G1   | 130 |
|                 |         |          | 2050LM |                         |            | 137 |
|                 |         |          | 1950LM |                         |            | 130 |