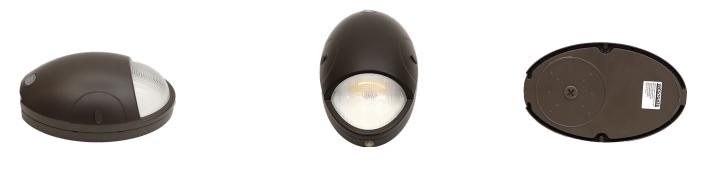

Side View

Front View

Back View

### **Example:**

1. DELW-15W-MCT-BR

(FOR DELW 15W MCT FIXTURE 120-277V)

Other Models: DELW-15W-MCT-WH

Front View

2

Back View