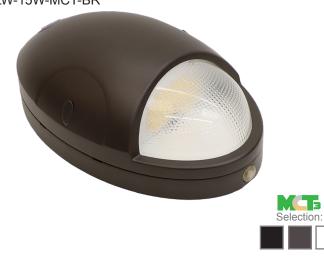

# DELW SERIES Outdoor Lighting

LED SMALL NON-CUTOFF WALL PACK WITH PHOTOCELL DELW-15W-MCT-BR

LED Non-Cutoff Wall Pack with Photocell is ideal for general site lighting, loading docks, doorway, pathway and parking areas.

## Other Models:

• 15W | 2025LM | DELW-15W-MCT-WH

• 15W | 2025LM | DELW-15W-MCT-BK