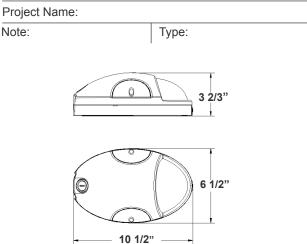

#### Customer Name:

6 1/2"(H) x 10 1/2"(W) x 3 2/3"(D)

- Polycarbonate Housing & Lens
- 7-Year Warranty