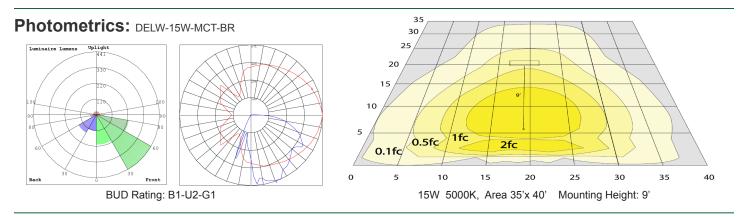

### Performance Table: DELW-15W-MCT-BR

| MODEL NO.       | Wattage | Voltage  | Lumens | Color Temp.             | <b>BUG Rating</b> | LPW |
|-----------------|---------|----------|--------|-------------------------|-------------------|-----|
| DELW-15W-MCT-BR | 15W     | 120-277V | 1950LM | 3500K<br>4000K<br>5000K | B1-U2-G1          | 130 |
|                 |         |          | 2050LM |                         |                   | 137 |
|                 |         |          | 1950LM |                         |                   | 130 |