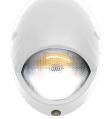

Side View

Front View

Back View

### **Example:**

1. DELW-15W-MCT-BR

(FOR DELW 15W MCT FIXTURE 120-277V)

Other Models: DELW-15W-MCT-WH

Front View

2

Back View