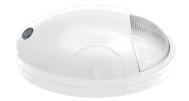

# DELW SERIES Outdoor Lighting

LED SMALL NON-CUTOFF WALL PACK WITH PHOTOCELL DELW-15W-MCT-BR

LED Non-Cutoff Wall Pack with Photocell is ideal for general site lighting, loading docks, doorway, pathway and parking areas.

Side View

Front View

Back View