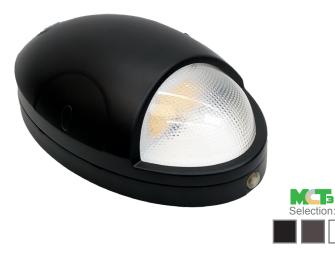

# DELW SERIES Outdoor Lighting

LED SMALL NON-CUTOFF WALL PACK WITH PHOTOCELL DELW-15W-MCT-BK

LED Non-Cutoff Wall Pack with Photocell is ideal for general site lighting, loading docks, doorway, pathway and parking areas.

## Other Models:

• 15W | 2025LM | DELW-15W-MCT-BR

• 15W | 2025LM | DELW-15W-MCT-WH