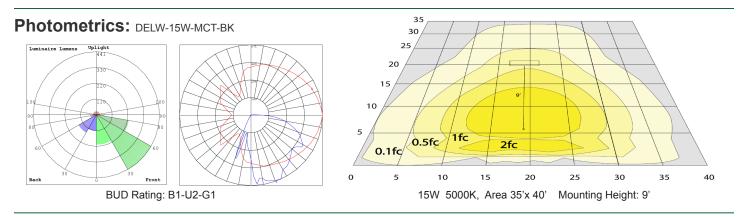

## Performance Table: DELW-15W-MCT-BK

| MODEL NO.       | Wattage | Voltage  | Lumens | Color Temp.             | BUG Rating | LPW |
|-----------------|---------|----------|--------|-------------------------|------------|-----|
| DELW-15W-MCT-BK | 15W     | 120-277V | 1950LM | 3500K<br>4000K<br>5000K | B1-U2-G1   | 130 |
|                 |         |          | 2050LM |                         |            | 137 |
|                 |         |          | 1950LM |                         |            | 130 |