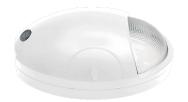

# DELW SERIES Outdoor Lighting

LED SMALL NON-CUTOFF WALL PACK WITH PHOTOCELL DELW-15W-MCT-BK

LED Non-Cutoff Wall Pack with Photocell is ideal for general site lighting, loading docks, doorway, pathway and parking areas.

## Applications:

- Entrance lighting,courtyard lighting
- Industrial lighting, Outdoor landscape lighting
- Building, The hotel
- Wall lighting area and so on

**Other Views:** 

Side View

Front View

Back View