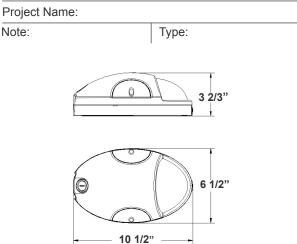

#### Customer Name:

6 1/2"(H) x 10 1/2"(W) x 3 2/3"(D)

- Polycarbonate Housing & Lens
- 7-Year Warranty