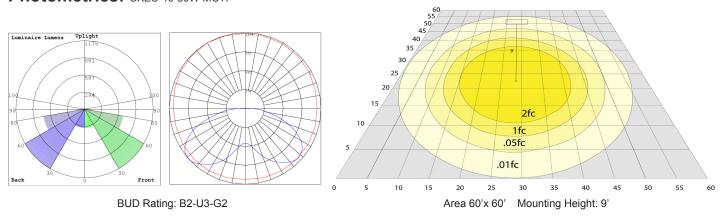

#### Photometrics: CXES-40-80W-MCTP

#### Performance Table: CXES-40-80W-MCTP

| MODEL NO.        | Wattage           | Voltage  | Lumens                      | Color Temp.             | <b>BUG</b> Rating | LPW |
|------------------|-------------------|----------|-----------------------------|-------------------------|-------------------|-----|
| CXES-40-80W-MCTP | 40W<br>60W<br>80W | 120~277V | 5200LM<br>7850LM<br>10400LM | 3000K<br>4000K<br>5000K | B2-U3-G2          | 130 |