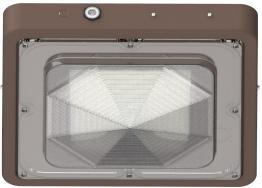

#### CXES-40-80W-MCTP

SQUARE NEW CONCEPT GARAGE AND CEILING LIGHTS

MCTPMulti Color Temperature & Multi Power/Wattage (Selectable)

Ideal for indoor parking lots, commercial buildings, schools, warehouses, retail centers, apartment complexes. Designed for 9 to 16-foot mounting.

### Features

- Stamped Galvanized Steel With Prismatic Polycarbonate Lens Redesigned For LED
- Designed for 9 to 16 Foot Mounting Heights

#### **Mechanical:**

- Die-Cast Aluminum With Bronze
- Four 1/2" Threaded Hubs Located On Four Sides Of The Housing
- Prismatic Polycarbonate Lens
- Lifespan: 70000 Hrs
- Operating Temperature: -40°F ~ 104°F
- Suitable For Damp Locations
- 7-year Warranty