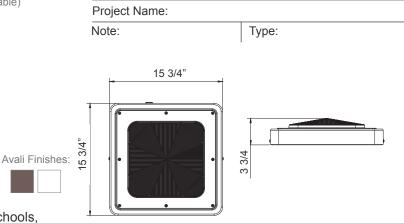

#### Customer Name:

15 3/4"(L) X 15 3/4"(W) X 3 3/4"(H)

- Factory-Installed Options: Battery Backup, Motion Sensor
- 7-year Warranty

#### **Other Views:**

Side View

Front View

Switch View