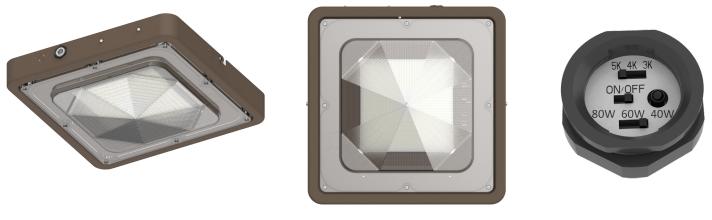

#### **Other Views:**

Side View

Front View

Switch View

#### Lighting:

•

- MCTP:Multi-CCT and Power Switch Is In The Fixture
- Dimming: 0~10V Dimmable
- LED Type/ Brand: LUMILEDS 2835LED
- Total Lumens: 10400LM Max.
- Color Temperature: 3000K/4000K/5000K
- Color Rendering index: >70
- Beam Angle: 150°
- Lifespan: 70000 Hrs