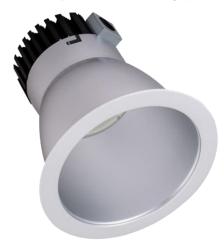

# CRLX SERIES COMMERCIAL INDOOR LIGHTING

CRLX6-18-40W-MCTP

X GEN. LED COMMERCIAL RECESSED LIGHT

Multi Color Temperature & Multi Power/Wattage (Selectable)

Ideal for hotel, offices, retail outlets, restaurant, parking garages, conference room, education facilities and more.

## **Features**

- 6" Haze Finish TRIM
- MCTP: The switch is on the light engine
- Mounting Options: Recessed

- 5-Year Warranty
- Lifespan: 50,000 hrs.

### **Applications:**

 Ideal for hotel, offices, retail outlets, restaurant, parking garages, conference room, education facilities and more.