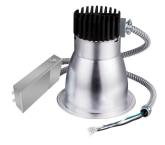

## **Other Views:**

CRLX-EGN-18-40W-MCTP Light Engine

CRLX-TRM-6 Trim

CRLX6-18-40W-MCTP Complete Unit