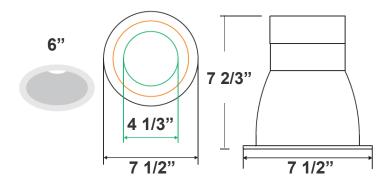

Customer Name:

Project Name:

Note: Type:

7 2/3"(H) X 7 1/2" (W) Mounting Diameters: 6"- 6.7"