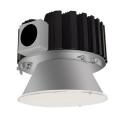

## **Other Views:**

CRLX-EGN-18-40W-MCTP Light Engine

CRLX-TRM-6 Trim

CRLX6-18-40W-MCTP Complete Unit