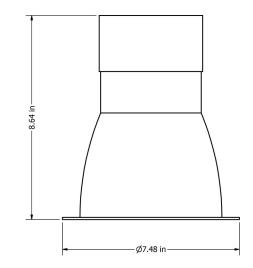

## **DIMENSIONS:**

8.64"(H) x Ø7.48"(OD)

DESCRIPTION

6" LED Commercial trim only

MODEL

CRL-TRM-6