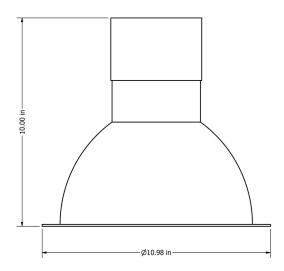

## **DIMENSIONS:**

10"(H) x Ø10.98"(OD)

| MODEL      | DESCRIPTION                  |
|------------|------------------------------|
| CRL-TRM-10 | 10" LED Commercial trim only |