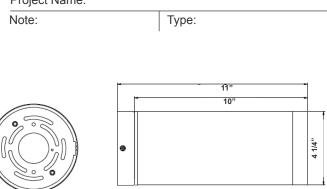

#### **Other Models:**

- 9W | 550LM | CMC3-RGBW-BK
- 9W | 550LM | CM3-RGBW-WH

Customer Name: Project Name:

11"(H) X 4 1/4" (W) X 4"(D)

- 7-Year Warranty
- Aluminum Base and Glass Lens