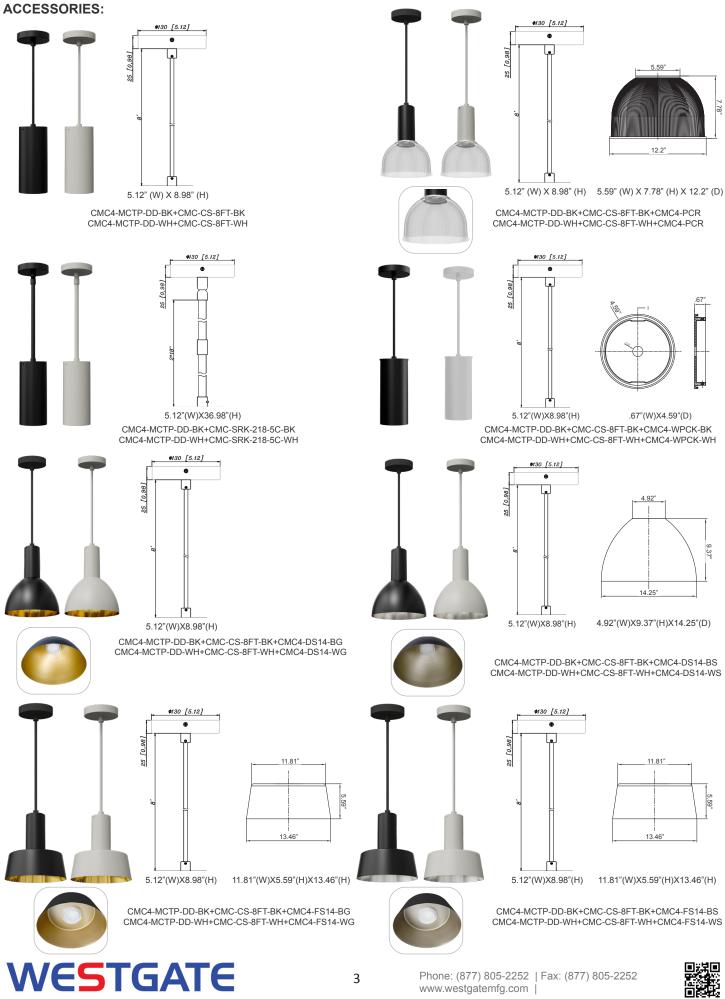

#### Mechanical:

- Aluminum Housing & Glass Lens
- Suspension Cable & Canopy Set Accessories Avail. •
- Universal Swivel W/ Rod Kit Accessories Avail. Ambient Operating Temperature: -13°F to 113°F
- Rated life: 70,000 hrs
- IP Rating: IP40 suitable for damp locations

#### Other Views: