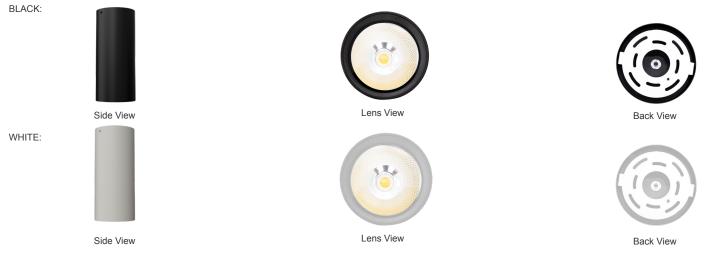

s
- Suspension Cable & Canopy Set Accessories Avail. •
- Universal Swivel W/ Rod Kit Accessories Avail. Ambient Operating Temperature: -13°F to 113°F
- Rated life: 70,000 hrs
- IP Rating: IP40 suitable for damp locations

#### Lighting:

- Color Temperatures: RGBW Seletable Trough Phone App
- Dimming: (Dual Function) Triac Dimmable at 120V & . 0-10V Dimming at 120-277V
- Total Lumens: 900LM Max.
- Color Rendering Index: CRI ≥ 80
- Beam Angle: 40°

#### **Applications:**

4" Cylinder, Pendant & Ceiling Cylinder Light, Aluminum Cylinder, White Aluminum Housing, Clear Glass Lens

#### **Other Models:**

- 9W | 550LM | CMC3-RGBW-BK
- 9W | 550LM | CM3-RGBW-WH







Customer Name: Project Name:



11"(H) X 4 1/4" (W) X 4"(D)

- 7-Year Warranty
- Aluminum Base and Glass Lens

#### Other Views:





## **WESTGATE**





www.westgatemfg.com |



CMC4-MCTP-DD-BK+CMC-CS-8FT-BK+CMC4-DL32 CMC4-MCTP-DD-WH+CMC-CS-8FT-WH+CMC4-DL32 CMC4-MCTP-DD-BK+CMC-OWCC-BK+CMC-SRK-218-5C-BK CMC4-MCTP-DD-WH+CMC-OWCC-WH+CMC-SRK-218-5C-WH



- For Setting Up The Light(s), Initial Internet Connection or Mobile Data Is Required.
- After the Initial Setup, Internet Connection is not Necessary Anymore. The lights Can Be Controlled with The Mobile App on The Phone or Tablet. Features Such as Dimming, Changing Colors, Lights Scenes, etc.
- Scheduling Feature Requires Internet Connection.
- Bluetooth Devices Need a Gateway (Sold Separately) In Order to Connect to WiFi Network (Internet)

## WESTGATE