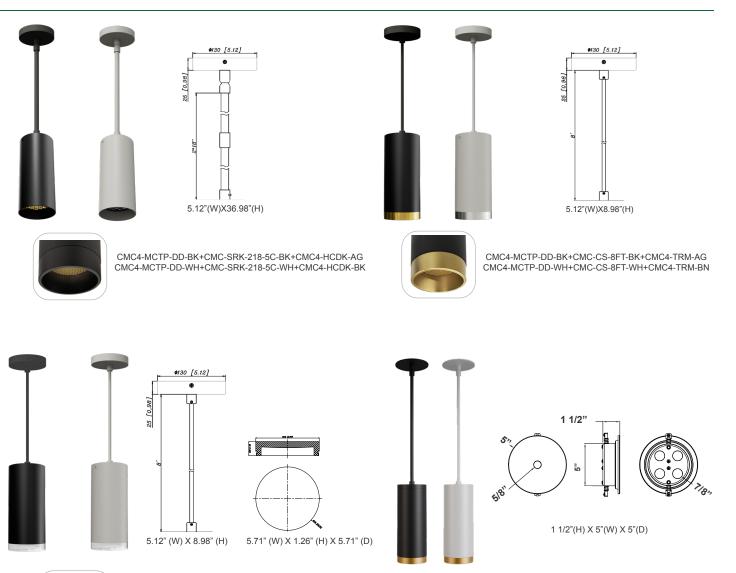

#### Mechanical:

- Aluminum Housing & Glass Lens
- Suspension Cable & Canopy Set Accessories Avail. •
- Universal Swivel W/ Rod Kit Accessories Avail. Ambient Operating Temperature: -13°F to 113°F
- Rated life: 70,000 hrs
- IP Rating: IP40 suitable for damp locations

#### Other Views: