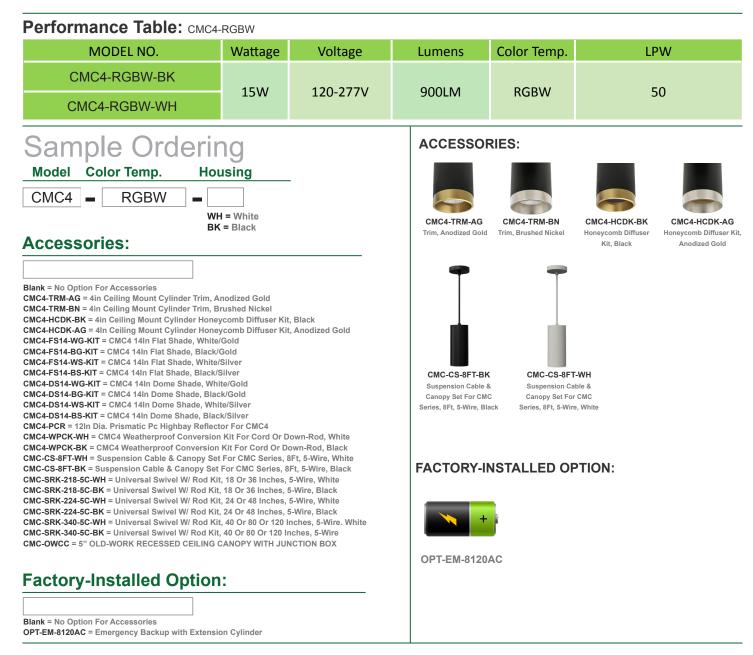

# CMC SERIES COMMERCIAL INDOOR LIGHTING

CMC4-RGBW-BK CMC4-RGBW-WH

4" Cylinder, Pendant & Ceiling Cylinder Light, Aluminum Cylinder, White Aluminum Housing, Clear Glass Lens

#### Mechanical:

- Aluminum Housing & Glass Lens
- Suspension Cable & Canopy Set Accessories Avail. •
- Universal Swivel W/ Rod Kit Accessories Avail. Ambient Operating Temperature: -13°F to 113°F
- Rated life: 70,000 hrs
- IP Rating: IP40 suitable for damp locations

#### **Other Models:**

- 9W | 550LM | CMC3-RGBW-BK
- 9W | 550LM | CM3-RGBW-WH

Customer Name: Project Name:

11"(H) X 4 1/4" (W) X 4"(D)

- 7-Year Warranty
- Aluminum Base and Glass Lens