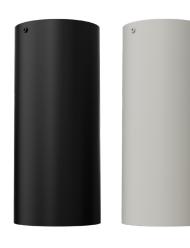

# CMC SERIES COMMERCIAL INDOOR LIGHTING

CMC4-RGBW-BK CMC4-RGBW-WH

4" Cylinder, Pendant & Ceiling Cylinder Light, Aluminum Cylinder, White Aluminum Housing, Clear Glass Lens

#### **Applications:**

4" Cylinder, Pendant & Ceiling Cylinder Light, Aluminum Cylinder, White Aluminum Housing, Clear Glass Lens