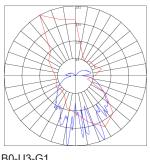

360° Adjustable Light Head
- Maximum Ambient Temperature: -22°F to 104°F
- IP20 indlor Only
- 5-Year Warranty

## Lighting:

Total Lumens: 500LM

Color Temperatures: 3000K

• Color Rendering Index: CRI ≥ 90

• Backlight: 7W, 380LM

Beam Angle: 120°

Rated life: 50,000 Hrs

#### **Applications:**

 The bedside reading light designed to provide optimal illumination for nighttime reading while maintaining energy efficiency. Featuring a sleek and modern design, this fixture incorporates advanced lighting technology to deliver a focused beam that reduces glare and enhances visual comfort. Elevate your reading experience with this sophisticated lighting solution that perfectly balances functionality and style.

#### Other Models:

• 10W | 500LM | BRL-SV-WH







### Photometrics: BRL-SV-BK







BUG Rating: B0-U3-G1

### **Other Views:**







Side View

Lens View

Night View

#### Performance Table: BRL-SV-BK

| MODEL NO. | Wattage | Voltage | Lumens | Color Temp. | BUG Rating | LPW |
|-----------|---------|---------|--------|-------------|------------|-----|
| BRL-SV-BK | 10W     | 120V    | 500LM  | 3000K       | B1-U1-G0   | 50  |

# Sample Ordering

| Model | Style |    |     | Finish |  |  |
|-------|-------|----|-----|--------|--|--|
| BRL   | _     | SV | ] - | BK     |  |  |

Other Model: BRL-SV-BK



WESTGATE





Lens View

Night View