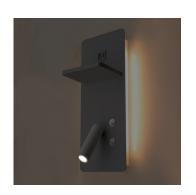

### **Other Views:**

Side View

Lens View

Night View

# Sample Ordering

| Model | Style |    |     | Finish |  |  |
|-------|-------|----|-----|--------|--|--|
| BRL   | _     | SV | ] - | BK     |  |  |

Other Model: BRL-SV-BK

WESTGATE

Lens View

Night View