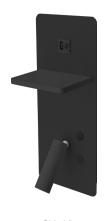

## **BRL SERIES**

**RESIDENTIAL LIGHTING** 

BRL-SV-BK
BEDSIDE READING LAMPS WITH BACKLIGHT.

Avail Finish:

The bedside reading light designed to provide optimal illumination for nighttime reading while maintaining energy efficiency. Featuring a sleek and modern design, this fixture incorporates advanced lighting technology to deliver a focused beam that reduces glare and enhances visual comfort. Elevate your reading experience with this sophisticated lighting solution that perfectly balances functionality and style.

18"(W) x 4 3/4"(H) x 4 1/3"(D)

## **Features**

- Surface Vertical, Black
- Aluminum Housing
- Rated life: 50.000 Hrs

- 5-Year Warranty
- 360° Adjustable Light Head