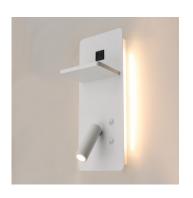

## **BRL SERIES**

**RESIDENTIAL LIGHTING** 

BRL-SV-BK
BEDSIDE READING LAMPS WITH BACKLIGHT.

Avail Finish:

The bedside reading light designed to provide optimal illumination for nighttime reading while maintaining energy efficiency. Featuring a sleek and modern design, this fixture incorporates advanced lighting technology to deliver a focused beam that reduces glare and enhances visual comfort. Elevate your reading experience with this sophisticated lighting solution that perfectly balances functionality and style.

#### **Applications:**

 The bedside reading light designed to provide optimal illumination for nighttime reading while maintaining energy efficiency. Featuring a sleek and modern design, this fixture incorporates advanced lighting technology to deliver a focused beam that reduces glare and enhances visual comfort. Elevate your reading experience with this sophisticated lighting solution that perfectly balances functionality and style.

18"(W) x 4 3/4"(H) x 4 1/3"(D)