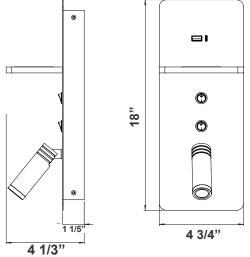

18"(W) x 4 3/4"(H) x 4 1/3"(D)

#### Mechanical:

- Surface Mount, Vertical
- Aluminum Housing
- 360° Adjustable Light Head
- Maximum Ambient Temperature: -22°F to 104°F
- IP20 indlor Only
- 5-Year Warranty