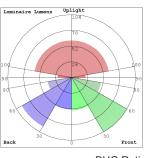

## Lighting:

Total Lumens: 500LM

Color Temperatures: 3000K

• Color Rendering Index: CRI ≥ 90

• Backlight: 7W, 380LM

Beam Angle: 120°

Rated life: 50,000 Hrs

### Photometrics: BRL-SV-BK

BUG Rating: B0-U3-G1