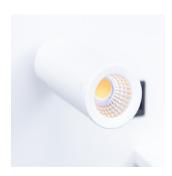

## **BRL SERIES**

**RESIDENTIAL LIGHTING** 

BRL-SV-BK
BEDSIDE READING LAMPS WITH BACKLIGHT.

Avail Finish:

The bedside reading light designed to provide optimal illumination for nighttime reading while maintaining energy efficiency. Featuring a sleek and modern design, this fixture incorporates advanced lighting technology to deliver a focused beam that reduces glare and enhances visual comfort. Elevate your reading experience with this sophisticated lighting solution that perfectly balances functionality and style.

## **Features**

- Surface Vertical, Black
- Aluminum Housing
- Rated life: 50.000 Hrs

- 5-Year Warranty
- 360° Adjustable Light Head

#### Mechanical:

- Surface Mount, Vertical
- Aluminum Housing
- 360° Adjustable Light Head
- Maximum Ambient Temperature: -22°F to 104°F
- IP20 indlor Only
- 5-Year Warranty