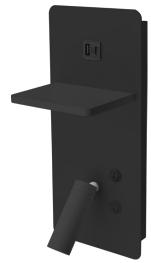

## **BRL SERIES**

**RESIDENTIAL LIGHTING** 

BRL-SV-BK
BEDSIDE READING LAMPS WITH BACKLIGHT.

Avail Finish:

The bedside reading light designed to provide optimal illumination for nighttime reading while maintaining energy efficiency. Featuring a sleek and modern design, this fixture incorporates advanced lighting technology to deliver a focused beam that reduces glare and enhances visual comfort. Elevate your reading experience with this sophisticated lighting solution that perfectly balances functionality and style.

## **Features**

- Surface Vertical, Black
- Aluminum Housing
- Rated life: 50.000 Hrs

- 5-Year Warranty
- 360° Adjustable Light Head

#### Mechanical:

- Surface Mount, Vertical
- Aluminum Housing
- 360° Adjustable Light Head
- Maximum Ambient Temperature: -22°F to 104°F
- IP20 indlor Only
- 5-Year Warranty