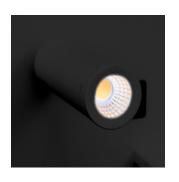

### **Other Views:**

Side View

Lens View

Night View

# Sample Ordering

| Model | Style |    |     | Finish |  |  |
|-------|-------|----|-----|--------|--|--|
| BRL   | _     | SV | ] - | BK     |  |  |

Other Model: BRL-SV-BK

WESTGATE

Lens View

Night View