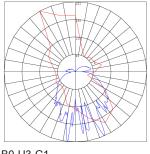

Side Of The Junction Box
- Maximum Ambient Temperature: -22°F to 104°F
- IP20 indlor Only
- 5-Year Warranty

### Lighting:

Total Lumens: 120LM

Color Temperatures: 3000K

• Color Rendering Index: CRI ≥ 90

Beam Angle: 120°

Rated life: 50,000 Hrs

#### **Applications:**

• The bedside reading light designed to provide optimal illumination for nighttime reading while maintaining energy efficiency. Featuring a sleek and modern design, this fixture incorporates advanced lighting technology to deliver a focused beam that reduces glare and enhances visual comfort. Elevate your reading experience with this sophisticated lighting solution that perfectly balances functionality and style.

#### Other Models:

• 3W | 120LM | BRL-RV-BK • 3W | 120LM | BRL-RV-BN







#### Photometrics: BRL-RV-WH





25 10 2fc 0.5fc 0.1fc 0.1

BUG Rating: B0-U3-G1

#### **Other Views:**







Front View



Night View

Performance Table: BRL-RV-WH

| MODEL NO. | Wattage | Voltage | Lumens | Color Temp. | BUG Rating | LPW |
|-----------|---------|---------|--------|-------------|------------|-----|
| BRL-RV-WH | 3W      | 120V    | 120LM  | 3000K       | B1-U1-G0   | 40  |

# Sample Ordering

| Model |   | Style | Finish |  |
|-------|---|-------|--------|--|
| BRL   | _ | RV    | WH     |  |

### Other Model: BRL-RV-BK







Front View



Night View