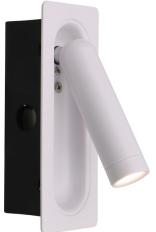

## **BRL SERIES**

RESIDENTIAL LIGHTING

BRL-RV-WH BEDSIDE READING LAMPS

The bedside reading light designed to provide optimal illumination for nighttime reading while maintaining energy efficiency. Featuring a sleek and modern design, this fixture incorporates advanced lighting technology to deliver a focused beam that reduces glare and enhances visual comfort. Elevate your reading experience with this sophisticated lighting solution that perfectly balances functionality and style.

## **Features**

- · Rcessessd Mount, Vertical, White
- Aluminum Housing
- Rated life: 50,000 Hrs

- 5-Year Warranty
- 360° Adjustable Light Head
- Four 1/2" KO On Each Side Of The Junction Box

#### Mechanical:

- Rcessessd Mount, Vertical, White
- Aluminum Housing
- 360° Adjustable Light Head
- Four 1/2" KO On Each Side Of The Junction Box
- Maximum Ambient Temperature: -22°F to 104°F
- IP20 indlor Only
- 5-Year Warranty

#### **Applications:**

• The bedside reading light designed to provide optimal illumination for nighttime reading while maintaining energy efficiency. Featuring a sleek and modern design, this fixture incorporates advanced lighting technology to deliver a focused beam that reduces glare and enhances visual comfort. Elevate your reading experience with this sophisticated lighting solution that perfectly balances functionality and style.