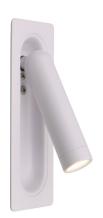

5-Year Warranty

### Lighting:

Total Lumens: 120LM

Color Temperatures: 3000K

• Color Rendering Index: CRI ≥ 90

Beam Angle: 120°

Rated life: 50,000 Hrs

#### **Applications:**

• The bedside reading light designed to provide optimal illumination for nighttime reading while maintaining energy efficiency. Featuring a sleek and modern design, this fixture incorporates advanced lighting technology to deliver a focused beam that reduces glare and enhances visual comfort. Elevate your reading experience with this sophisticated lighting solution that perfectly balances functionality and style.

#### Other Models:

• 3W | 120LM | BRL-RV-BK • 3W | 120LM | BRL-RV-BN







#### Photometrics: BRL-RV-WH





25 10 2fc 0.5fc 0.1fc 0.1

BUG Rating: B0-U3-G1

#### **Other Views:**







Front View



Night View

Performance Table: BRL-RV-WH

| MODEL NO. | Wattage | Voltage | Lumens | Color Temp. | BUG Rating | LPW |
|-----------|---------|---------|--------|-------------|------------|-----|
| BRL-RV-WH | 3W      | 120V    | 120LM  | 3000K       | B1-U1-G0   | 40  |

# Sample Ordering

| Model |   | Style | Finish |  |
|-------|---|-------|--------|--|
| BRL   | _ | RV    | WH     |  |

### Other Model: BRL-RV-BK







Front View



Night View