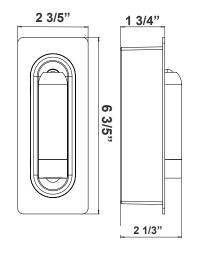

## **BRL SERIES**

RESIDENTIAL LIGHTING



BRL-RV-WH BEDSIDE READING LAMPS





The bedside reading light designed to provide optimal illumination for nighttime reading while maintaining energy efficiency. Featuring a sleek and modern design, this fixture incorporates advanced lighting technology to deliver a focused beam that reduces glare and enhances visual comfort. Elevate your reading experience with this sophisticated lighting solution that perfectly balances functionality and style.





6 3/5"(H) x 2 3/5"(W) x 1 3/4"(D)

## **Features**

- · Rcessessd Mount, Vertical, White
- Aluminum Housing
- Rated life: 50,000 Hrs

- 5-Year Warranty
- 360° Adjustable Light Head
- Four 1/2" KO On Each Side Of The Junction Box

## **Technical Specifications**

#### **Electrical:**

Voltage: 120V AC 50/60Hz

Wattage: 3WPower Factor: >0.90Efficacy: 40 LPW

#### Mechanical:

- Rcessessd Mount, Vertical, White
- Aluminum Housing
- 360° Adjustable Light Head
- Four 1/2" KO On Each Side Of The Junction Box
- Maximum Ambient Temperature: -22°F to 104°F
- IP20 indlor Only
- 5-Year Warranty

### Lighting:

Total Lumens: 120LM

Color Temperatures: 3000K

• Color Rendering Index: CRI ≥ 90

Beam Angle: 120°

Rated life: 50,000 Hrs

#### **Applications:**

• The bedside reading light designed to pr