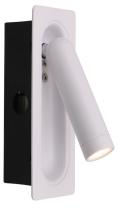

## **BRL SERIES**

RESIDENTIAL LIGHTING

BRL-RV-WH BEDSIDE READING LAMPS

The bedside reading light designed to provide optimal illumination for nighttime reading while maintaining energy efficiency. Featuring a sleek and modern design, this fixture incorporates advanced lighting technology to deliver a focused beam that reduces glare and enhances visual comfort. Elevate your reading experience with this sophisticated lighting solution that perfectly balances functionality and style.

#### **Applications:**

• The bedside reading light designed to provide optimal illumination for nighttime reading while maintaining energy efficiency. Featuring a sleek and modern design, this fixture incorporates advanced lighting technology to deliver a focused beam that reduces glare and enhances visual comfort. Elevate your reading experience with this sophisticated lighting solution that perfectly balances functionality and style.

## **Features**

- · Rcessessd Mount, Vertical, White
- Aluminum Housing
- Rated life: 50,000 Hrs

- 5-Year Warranty
- 360° Adjustable Light Head
- Four 1/2" KO On Each Side Of The Junction Box

#### Mechanical:

- Rcessessd Mount, Vertical, White
- Aluminum Housing
- 360° Adjustable Light Head
- Four 1/2" KO On Each Side Of The Junction Box
- Maximum Ambient Temperature: -22°F to 104°F
- IP20 indlor Only
- 5-Year Warranty