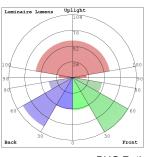

h Side Of The Junction Box
- Maximum Ambient Temperature: -22°F to 104°F
- IP20 indlor Only
- 5-Year Warranty

### Lighting:

Total Lumens: 120LM

Color Temperatures: 3000K

• Color Rendering Index: CRI ≥ 90

Beam Angle: 120°

Rated life: 50,000 Hrs

#### **Applications:**

• The bedside reading light designed to provide optimal illumination for nighttime reading while maintaining energy efficiency. Featuring a sleek and modern design, this fixture incorporates advanced lighting technology to deliver a focused beam that reduces glare and enhances visual comfort. Elevate your reading experience with this sophisticated lighting solution that perfectly balances functionality and style.

#### Other Models:

• 3W | 120LM | BRL-RV-BK • 3W | 120LM | BRL-RV-BN







#### Photometrics: BRL-RV-WH





25 10 2fc 0.5fc 0.1fc 0.1

BUG Rating: B0-U3-G1

#### **Other Views:**







Front View



Night View

Performance Table: BRL-RV-WH

| MODEL NO. | Wattage | Voltage | Lumens | Color Temp. | BUG Rating | LPW |
|-----------|---------|---------|--------|-------------|------------|-----|
| BRL-RV-WH | 3W      | 120V    | 120LM  | 3000K       | B1-U1-G0   | 40  |

# Sample Ordering

| Model |   | Style | Finish |  |
|-------|---|-------|--------|--|
| BRL   | _ | RV    | WH     |  |

### Other Model: BRL-RV-BK







Front View



Night View