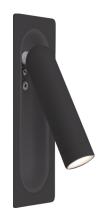

lare and enhances visual comfort. Elevate your reading experience with this sophisticated lighting solution that perfectly balances functionality and style.

#### Other Models:

• 3W | 120LM | BRL-RV-BK • 3W | 120LM | BRL-RV-BN







#### Photometrics: BRL-RV-WH





25 10 2fc 0.5fc 0.1fc 0.1

BUG Rating: B0-U3-G1

#### **Other Views:**







Front View



Night View

Performance Table: BRL-RV-WH

| MODEL NO. | Wattage | Voltage | Lumens | Color Temp. | BUG Rating | LPW |
|-----------|---------|---------|--------|-------------|------------|-----|
| BRL-RV-WH | 3W      | 120V    | 120LM  | 3000K       | B1-U1-G0   | 40  |

# Sample Ordering

| Model |   | Style | Finish |  |
|-------|---|-------|--------|--|
| BRL   | _ | RV    | WH     |  |

### Other Model: BRL-RV-BK







Front View



Night View