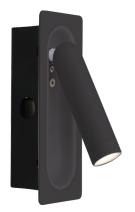

## **BRL SERIES**

RESIDENTIAL LIGHTING

BRL-RV-WH BEDSIDE READING LAMPS

The bedside reading light designed to provide optimal illumination for nighttime reading while maintaining energy efficiency. Featuring a sleek and modern design, this fixture incorporates advanced lighting technology to deliver a focused beam that reduces glare and enhances visual comfort. Elevate your reading experience with this sophisticated lighting solution that perfectly balances functionality and style.

## **Features**

- · Rcessessd Mount, Vertical, White
- Aluminum Housing
- Rated life: 50,000 Hrs

- 5-Year Warranty
- 360° Adjustable Light Head
- Four 1/2" KO On Each Side Of The Junction Box

#### Mechanical:

- Rcessessd Mount, Vertical, White
- Aluminum Housing
- 360° Adjustable Light Head
- Four 1/2" KO On Each Side Of The Junction Box
- Maximum Ambient Temperature: -22°F to 104°F
- IP20 indlor Only
- 5-Year Warranty

#### **Applications:**

• The bedside reading light designed to provide optimal illumination for nighttime reading while maintaining energy efficiency. Featuring a sleek and modern design, this fixture incorporates advanced lighting technology to deliver a focused beam that reduces glare and enhances visual comfort. Elevate your reading experience with this sophisticated lighting solution that perfectly balances functionality and style.