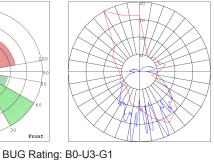

# Photometrics: BRL-RH-WH

**Other Views:** 

Lens View Front View Night View

Performance Table: BRL-RH-WH

| MODEL NO. | Wattage | Voltage | Lumens | Color Temp. | BUG Rating | LPW |
|-----------|---------|---------|--------|-------------|------------|-----|
| BRL-RH-WH | 3W      | 120V    | 120LM  | 3000K       | B1-U1-G0   | 40  |