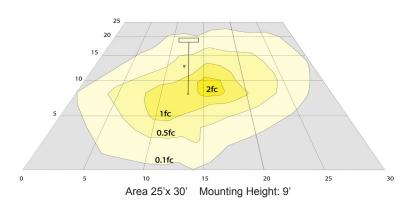

# Photometrics: BRL-RH-WH

**Other Views:** 

Lens View Front View Night View

Performance Table: BRL-RH-WH

| MODEL NO. | Wattage | Voltage | Lumens | Color Temp. | BUG Rating | LPW |
|-----------|---------|---------|--------|-------------|------------|-----|
| BRL-RH-WH | 3W      | 120V    | 120LM  | 3000K       | B1-U1-G0   | 40  |