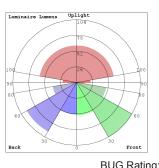

# Photometrics: BRL-RH-WH

**Other Views:** 

Lens View Front View Night View

Performance Table: BRL-RH-WH

| MODEL NO. | Wattage | Voltage | Lumens | Color Temp. | BUG Rating | LPW |
|-----------|---------|---------|--------|-------------|------------|-----|
| BRL-RH-WH | 3W      | 120V    | 120LM  | 3000K       | B1-U1-G0   | 40  |