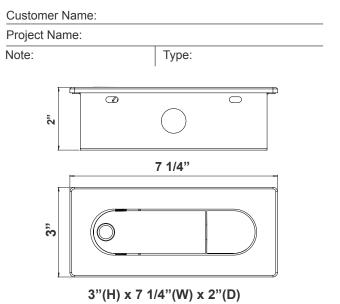

#### Mechanical:

- · Rcessessd Mount, Horizontal, White
- Aluminum Housing
- 360° Adjustable Light Head
- Four 1/2" KO On Each Side Of The Junction Box
- Maximum Ambient Temperature: -22°F to 104°F
- IP20 indlor Only
- 5-Year Warranty