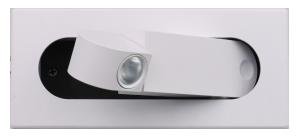

RESIDENTIAL LIGHTING

BRL-RH-WH BEDSIDE READING LAMPS

The bedside reading light designed to provide optimal illumination for nighttime reading while maintaining energy efficiency. Featuring a sleek and modern design, this fixture incorporates advanced lighting technology to deliver a focused beam that reduces glare and enhances visual comfort. Elevate your reading experience with this sophisticated lighting solution that perfectly balances functionality and style.

# **Features**

Rcessessd Mount, Horizontal, White

- 5-Year Warranty
- Polycarbonate Lens

#### Mechanical:

- · Rcessessd Mount, Horizontal, White
- Aluminum Housing
- 360° Adjustable Light Head
- Four 1/2" KO On Each Side Of The Junction Box
- Maximum Ambient Temperature: -22°F to 104°F
- IP20 indlor Only
- 5-Year Warranty

# **Applications:**

 The bedside reading light designed to provide optimal illumination for nighttime reading while maintaining energy efficiency. Featuring a sleek and modern design, this fixture incorporates advanced lighting technology to deliver a focused beam that reduces glare and enhances visual comfort. Elevate your reading experience with this sophisticated lighting solution that perfectly balances functionality and style.