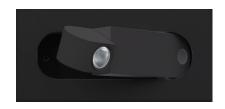

#### Other Models:

• 3W | 120LM | BRL-RH-BK • 3W | 120LM | BRL-RH-BN

Sample Ordering

ModelStyleFinishBRL=RH=WH

Other Model: BRL-RH-BK

Lens View Front View Night View