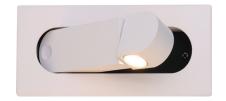

RESIDENTIAL LIGHTING

BRL-RH-WH BEDSIDE READING LAMPS

The bedside reading light designed to provide optimal illumination for nighttime reading while maintaining energy efficiency. Featuring a sleek and modern design, this fixture incorporates advanced lighting technology to deliver a focused beam that reduces glare and enhances visual comfort. Elevate your reading experience with this sophisticated lighting solution that perfectly balances functionality and style.

# **Features**

Rcessessd Mount, Horizontal, White

- 5-Year Warranty
- Polycarbonate Lens

#### Mechanical:

- · Rcessessd Mount, Horizontal, White
- Aluminum Housing
- 360° Adjustable Light Head
- Four 1/2" KO On Each Side Of The Junction Box
- Maximum Ambient Temperature: -22°F to 104°F
- IP20 indlor Only
- 5-Year Warranty