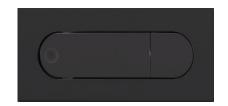

# **Features**

Rcessessd Mount, Horizontal, White

- 5-Year Warranty
- Polycarbonate Lens

#### Mechanical:

- · Rcessessd Mount, Horizontal, White
- Aluminum Housing
- 360° Adjustable Light Head
- Four 1/2" KO On Each Side Of The Junction Box
- Maximum Ambient Temperature: -22°F to 104°F
- IP20 indlor Only
- 5-Year Warranty