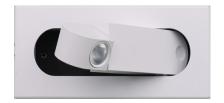

RESIDENTIAL LIGHTING

BRL-RH-WH BEDSIDE READING LAMPS

The bedside reading light designed to provide optimal illumination for nighttime reading while maintaining energy efficiency. Featuring a sleek and modern design, this fixture incorporates advanced lighting technology to deliver a focused beam that reduces glare and enhances visual comfort. Elevate your reading experience with this sophisticated lighting solution that perfectly balances functionality and style.

# **Features**

Rcessessd Mount, Horizontal, White

- 5-Year Warranty
- Polycarbonate Lens

#### Mechanical:

- · Rcessessd Mount, Horizontal, White
- Aluminum Housing
- 360° Adjustable Light Head
- Four 1/2" KO On Each Side Of The Junction Box
- Maximum Ambient Temperature: -22°F to 104°F
- IP20 indlor Only
- 5-Year Warranty