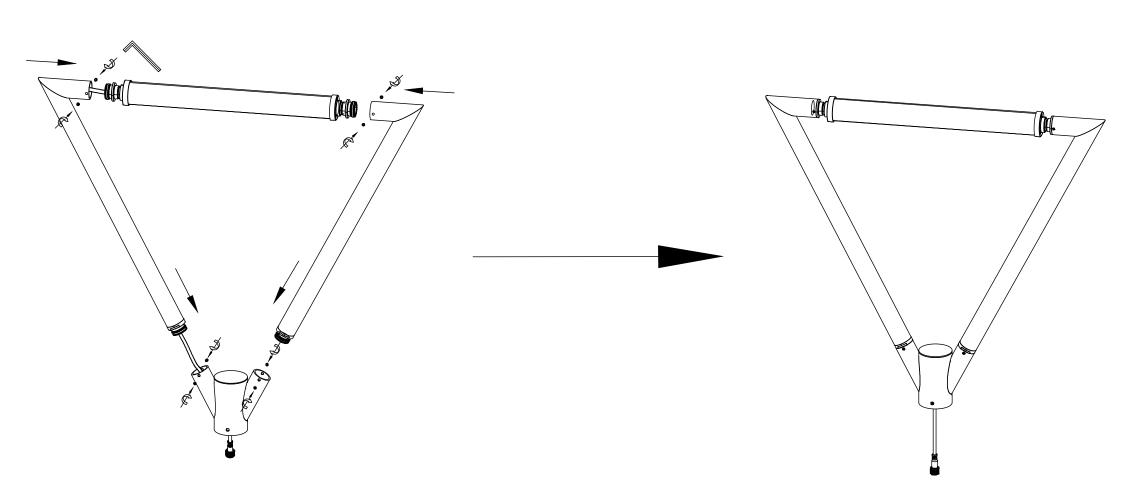

1.

## **WESTGATE**

## THE FUTURE IS HERE... AND IT'S QUITE BRIGHT!

- Product should be installed and serviced by a certified electrician in accordance with applicable national, state, and local building and electrical codes.
- To reduce the risk of electric shock, ensure that the main power source and circuit breakers are switched off before performing any installation or wiring procedures.
- Ensure all mounts and fasteners are securely installed. Failure to properly install fixture may result in damage or injury, for which the manufacturer does not assume responsibility
- Check product label for specific electrical specifications related to installation.

Improper installation will void warranty.

2 x



1 x

1 x





2.

1 x

1 x

1 x