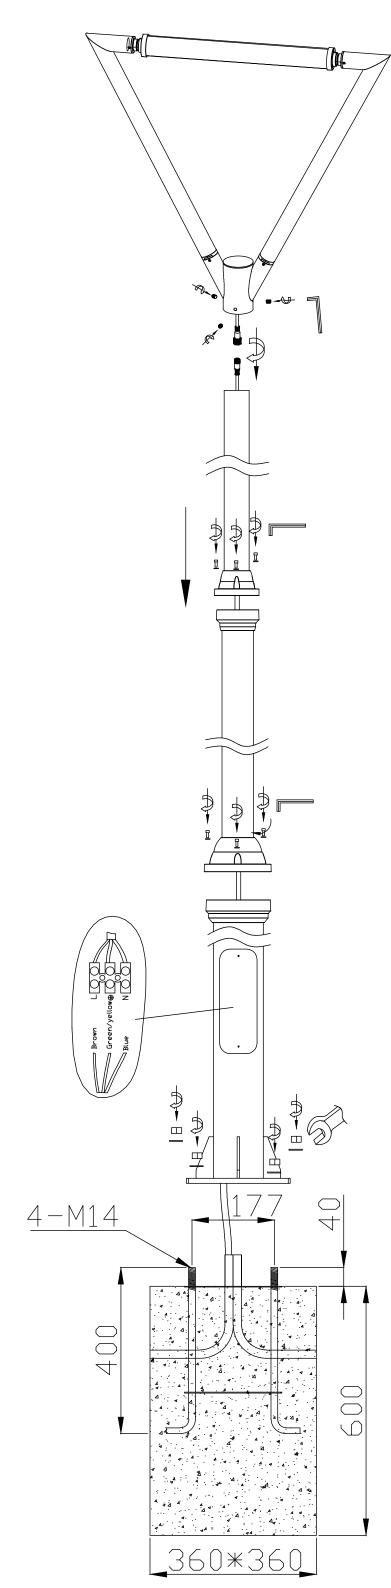

1.

## **WESTGATE**

## THE FUTURE IS HERE... AND IT'S QUITE BRIGHT!

- Product should be installed and serviced by a certified electrician in accordance with applicable national, state, and local building and electrical codes.
- To reduce the risk of electric shock, ensure that the main power source and circuit breakers are switched off before performing any installation or wiring procedures.
- Ensure all mounts and fasteners are securely installed. Failure to properly install fixture may result in damage or injury, for which the manufacturer does not assume responsibility
- Check product label for specific electrical specifications related to installation.

Improper installation will void warranty.

2 x



1 x

1 x





2.

1 x

1 x

1 x