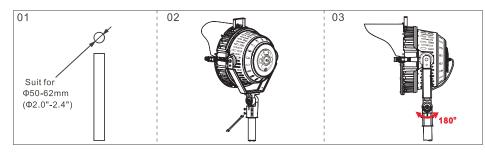

| Model number         | Input Voltage | Power | Lumen    | LED Type | Beam Angle |
|----------------------|---------------|-------|----------|----------|------------|
| SFX-G9-600W-30D-50K  | AC100-277V    | 600W  | 90000Lm  | SMD 5050 | 30°        |
| SFX-G9-1000W-30D-50K | AC100-277V    | 1000W | 140000Lm | SMD 5050 | 30°        |

#### 2. Application

Sports Lighting, Stadium lighting, Sports fields, Car parks, High mast installations Dock, railway and container yards, Ports and other large scale outdoor applications, Architectural lighting, Landscape lighting, Industrial and commercial exterior lighting Decorative lighting for holidays, tradeshows, exhibitions.

#### 3. Dimension Diagram



# 4. Installation instructions



# LED STADIUM Flood Light Use Manual

#### P3 Slip Fitter



# 5. Attention

1.Install by qualified electricians only.

2. Make sure that the supply voltage is disconnected before installation.

3. Make sure the voltage is suitable with the lamps ,and L/N/G connect properly.

4. All the lights during installation or using should not be leds's cover vertical upside or Vertical down.

5. Don't open the lamps without Manufacturer's Authorized.

V21-VI