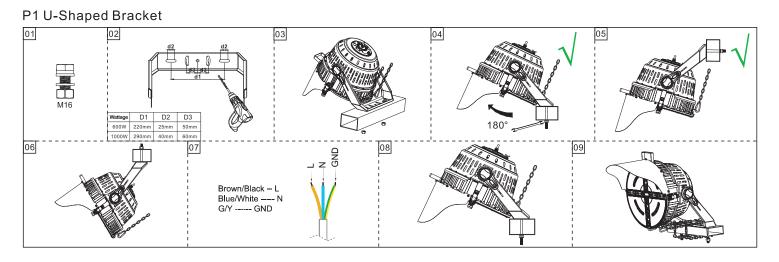

50K SFX-G9-1000W-30D-50K

# 

### **1. Technical Parameters**

| Model number         | Input Voltage | Power | Lumen    | LED Type | Beam Angle |
|----------------------|---------------|-------|----------|----------|------------|
| SFX-G9-600W-30D-50K  | AC100-277V    | 600W  | 90000Lm  | SMD 5050 | 30°        |
| SFX-G9-1000W-30D-50K | AC100-277V    | 1000W | 140000Lm | SMD 5050 | 30°        |

#### 2. Application

Sports Lighting, Stadium lighting, Sports fields, Car parks, High mast installations Dock, railway and container yards, Ports and other large scale outdoor applications, Architectural lighting, Landscape lighting, Industrial and commercial exterior lighting Decorative lighting for holidays, tradeshows, exhibitions.

#### 3. Dimension Diagram



# 4. Installation instructions



# LED STADIUM Flood Light Use Manual

#### P3 Slip Fitter



# 5. Attention

1.Install by qualified electricians only.

2. Make sure that the supply voltage is disconnected before installation.

3. Make sure the voltage is suitable with the lamps ,and L/N/G connect properly.

4. All the lights during installation or using should not be leds's cover vertical upside or Vertical down.

5. Don't open the lamps without Manufacturer's Authorized.

V21-VI