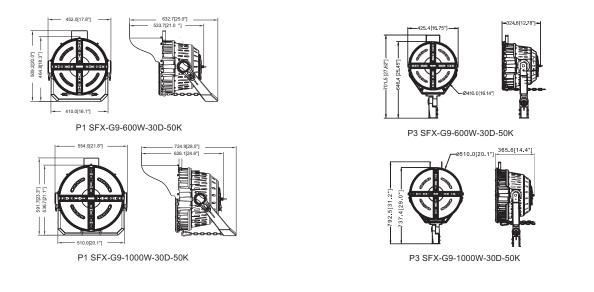

SFX-G9-600W-30D-50K SFX-G9-1000W-30D-50K

# 

### **1. Technical Parameters**

| Model number         | Input Voltage | Power | Lumen    | LED Type | Beam Angle |
|----------------------|---------------|-------|----------|----------|------------|
| SFX-G9-600W-30D-50K  | AC100-277V    | 600W  | 90000Lm  | SMD 5050 | 30°        |
| SFX-G9-1000W-30D-50K | AC100-277V    | 1000W | 140000Lm | SMD 5050 | 30°        |

#### 2. Application

Sports Lighting, Stadium lighting, Sports fields, Car parks, High mast installations Dock, railway and container yards, Ports and other large scale outdoor applications, Architectural lighting, Landscape lighting, Industrial and commercial exterior lighting Decorative lighting for holidays, tradeshows, exhibitions.

#### 3. Dimension Diagram



# 4. Installation instructions



# LED STADIUM Flood Light Use Manual

#### P3 Slip Fitter



# 5. Attention

1.Install by qualified electricians only.

2. Make sure that the supply voltage is disconnected before installation.

3. Make sure the voltage is suitable with the lamps ,and L/N/G connect properly.

4. All the lights during installation or using should not be leds's cover vertical upside or Vertical down.

5. Don't open the lamps without Manufacturer's Authorized.

V21-VI