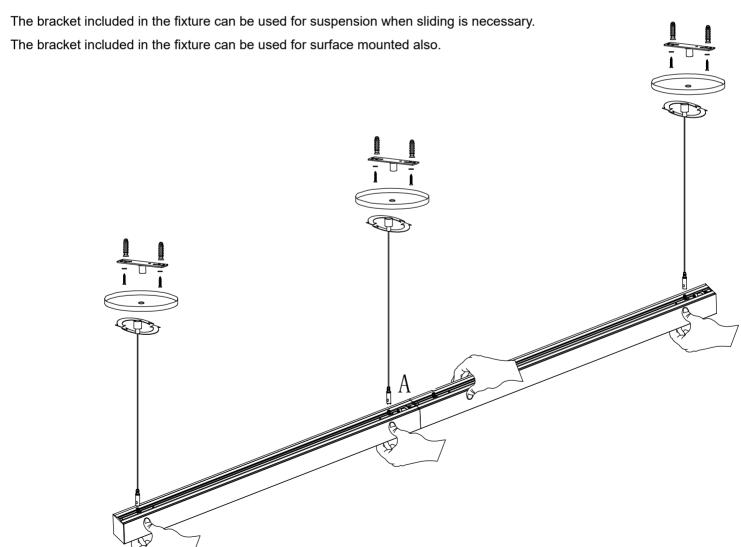

# LED LINEAR ARCHITECTURAL SCX-RGB SERIES

When you lift the connected fixture for suspended,

please try to keep the row in same level or avoid high pressure or weight on A area