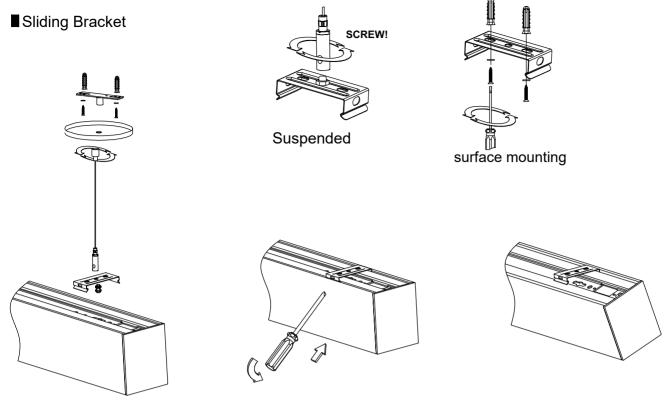

and sharp objects.

#### Maintenance:

Perform visual, electrical, and mechanical inspections on a regular basis. The environment and frequency of use should determine this. However, it is recommended that checks be made at least once a year. Electrically check to make sure that all connections are clean and tight. Mechanically check that all parts are properly assembled.

### ■Installation Dimension(suspended)



### ■ Antenna Position









Anchors





## ■ APP Download



 Scan QR code below to download Operation Instruction



### ■ Remote Control



Reset Time: on/off between 1 second for 5 times

Maximum Control distance without WI-FI by App and remote control is 35Meter, the best is set within 25M especially when it is recessed



# LED LINEAR ARCHITECTURAL SCX-RGB SERIES









When you lift the connected fixture for suspended,

please try to keep the row in same level or avoid high pressure or weight on A area