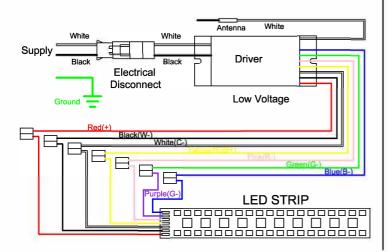

Ensure LED luminaire has the correct polarity before installation

Avoid exposing wiring to metal edges and sharp objects.