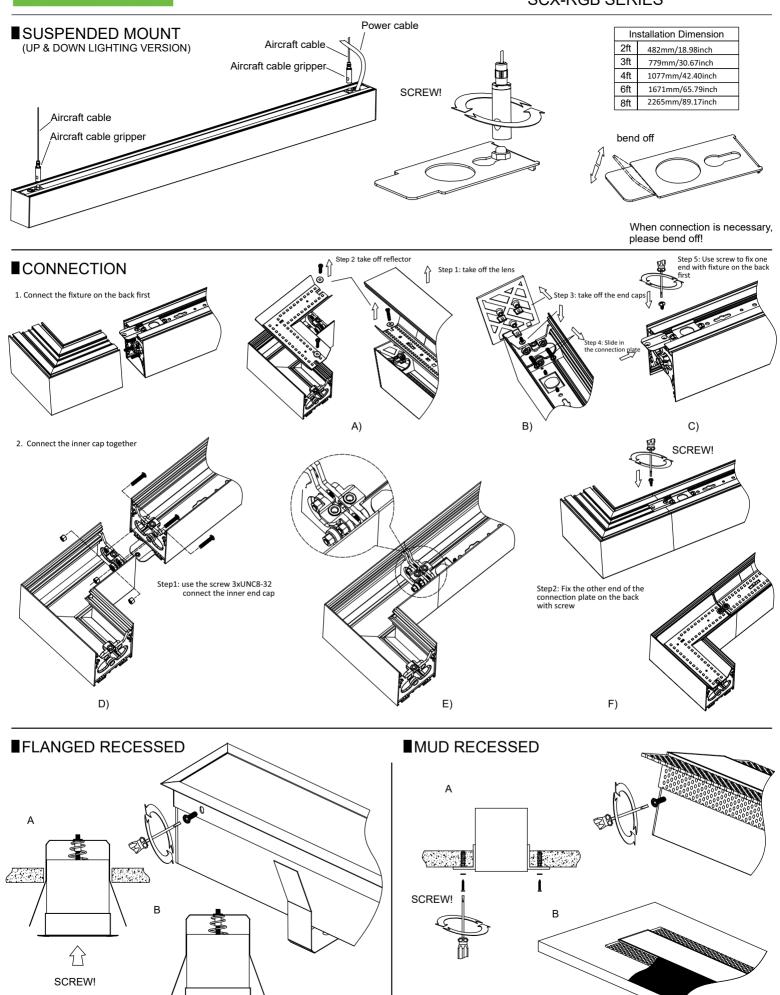

dges and sharp objects.

#### Maintenance:

Perform visual, electrical, and mechanical inspections on a regular basis. The environment and frequency of use should determine this. However, it is recommended that checks be made at least once a year. Electrically check to make sure that all connections are clean and tight. Mechanically check that all parts are properly assembled.

### ■Installation Dimension(suspended)



### ■ Antenna Position









Anchors





## ■ APP Download



 Scan QR code below to download Operation Instruction



### ■ Remote Control



Reset Time: on/off between 1 second for 5 times

Maximum Control distance without WI-FI by App and remote control is 35Meter, the best is set within 25M especially when it is recessed



# LED LINEAR ARCHITECTURAL SCX-RGB SERIES









When you lift the connected fixture for suspended,

please try to keep the row in same level or avoid high pressure or weight on A area