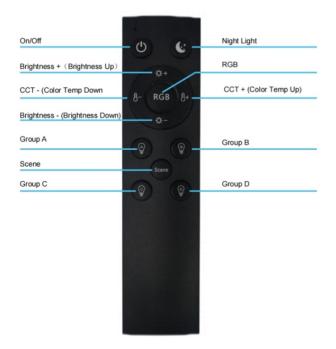

### ■ Remote Control

Reset Time: on/off between 1 second for 5 times

Maximum Control distance without WI-FI by App and remote control is 35Meter, the best is set within 25M especially when it is recessed