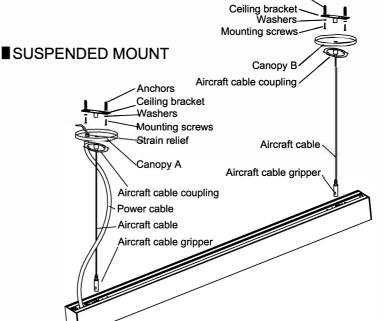

### ■Installation Dimension(suspended)

# LED LINEAR ARCHITECTURAL SCX-RGB SERIES

When you lift the connected fixture for suspended,

please try to keep the row in same level or avoid high pressure or weight on A area