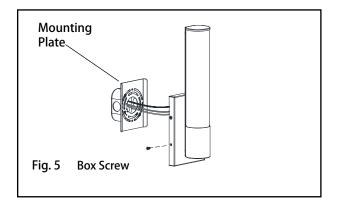

6. Secure decorative back plate with screws at top to the mounting plate. (See Fig. 5)