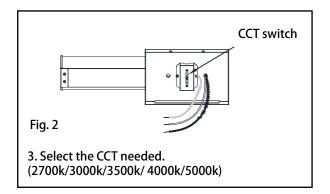

4. Follow wiring instructions Fig. 3 and Fig. 4

5. After connecting all wires, push all wires and wirenuts back through center hole of mounting plate and into the cavity of the electrical box, while positioning the fixture to align with the mounting points / tabs.