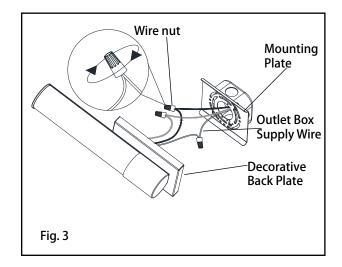

4. Follow wiring instructions Fig. 3 and Fig. 4

5. After connecting all wires, push all wires and wirenuts back through center hole of mounting plate and into the cavity of the electrical box, while positioning the fixture to align with the mounting points / tabs.

6. Secure decorative back plate with screws at top to the mounting plate. (See Fig. 5)