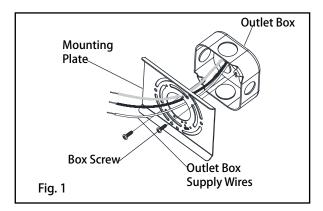

1. Always disconnect power at the main electrical panel before installation.

2. Pull wall box wires through center hole of mounting plate. Secure mounting plate to wall using screws so that the fixture mounting points are aligned vertically. (See Fig. 1)