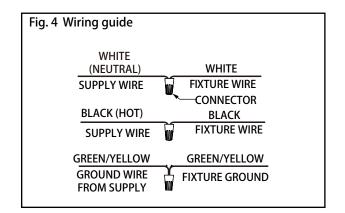

4. Follow wiring instructions Fig. 3 and Fig. 4

5. After connecting all wires, push all wires and wirenuts back through center hole of mounting plate and into the cavity of the electrical box, while positioning the fixture to align with the mounting points / tabs.