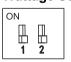

attach the bar-type bracket firmly with screws.
- 5. Drill holes on the wall, and put in plastic setscrews.
- 6. Place the self-tapping screws into holes on the mounting bracket, line up with holes in wall and secure firmly with screws.
- 7. Installation completed.



# DTD LED BARN LIGHT

### Wall Mounting

- 1. Select desired CCT & Power and DC photosensor before installation. Screw back the Cap after CCT & Power selection.
- 2. Remove Square-type Bracket.
- 3. Place the self-tapping screws into holes on mounting bracket, line up with holes on the wall and attach firmly with screws.
- 4. Remove knockout from Square-type Bracket, and feed the metal pipe into the bracket.
- 5. Feed wires through the Square-type Bracket and attach firmly to the luminaire.
- 6. Installation completed.









100% (Default)









Sensor OFF (Default)

#### **CCT Select**



ON 5 ▛ 4



60%

5000K (Default)

4000K

3000K