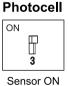

racket firmly with screws.
- 5. Drill holes on the wall, and put in plastic setscrews.
- 6. Place the self-tapping screws into holes on the mounting bracket, line up with holes in wall and secure firmly with screws.
- 7. Installation completed.



# DTD LED BARN LIGHT

### Wall Mounting

- 1. Select desired CCT & Power and DC photosensor before installation. Screw back the Cap after CCT & Power selection.
- 2. Remove Square-type Bracket.
- 3. Place the self-tapping screws into holes on mounting bracket, line up with holes on the wall and attach firmly with screws.
- 4. Remove knockout from Square-type Bracket, and feed the metal pipe into the bracket.
- 5. Feed wires through the Square-type Bracket and attach firmly to the luminaire.
- 6. Installation completed.









100% (Default)









Sensor OFF (Default)

#### **CCT Select**



ON 5 ▛ 4



60%

5000K (Default)

4000K

3000K