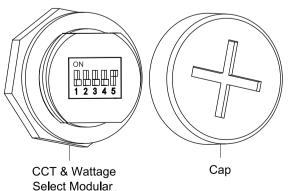

### **Pole Mounting**

- 1. Select desired CCT & Power and DC photosensor before installation. Screw back the Cap after CCT & Power selection.
- 2. Remove Bar-type Bracket.
- 3. Feed wires through the lamp-post, then wire to line voltage.
- 4. Mount lamp body to pole, and attach the bar-type bracket firmly with screws.
- 5. Drill holes on the wall, and put in plastic setscrews.
- 6. Place the self-tapping screws into holes on the mounting bracket, line up with holes in wall and secure firmly with screws.
- 7. Installation completed.

### Wall Mounting

- 1. Select desired CCT & Power and DC photosensor before installation. Screw back the Cap after CCT & Power selection.
- 2. Remove Square-type Bracket.
- 3. Place the self-tapping screws into holes on mounting bracket, line up with holes on the wall and attach firmly with screws.
- 4. Remove knockout from Square-type Bracket, and feed the metal pipe into the bracket.
- 5. Feed wires through the Square-type Bracket and attach firmly to the luminaire.
- 6. Installation completed.