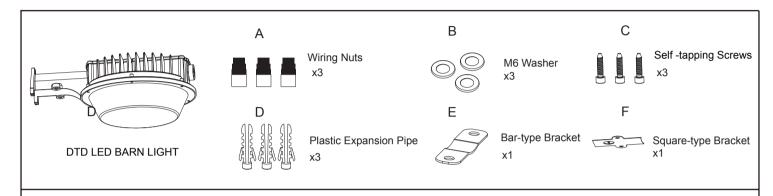

### **Pole Mounting**

- 1. Select desired CCT & Power and DC photosensor before installation. Screw back the Cap after CCT & Power selection.
- 2. Remove Bar-type Bracket.
- 3. Feed wires through the lamp-post, then wire to line voltage.
- 4. Mount lamp body to pole, and attach the bar-type bracket firmly with screws.
- 5. Drill holes on the wall, and put in plastic setscrews.
- 6. Place the self-tapping screws into holes on the mounting bracket, line up with holes in wall and secure firmly with screws.
- 7. Installation completed.

### Wall Mounting

- 1. Select desired CCT & Power and DC photosensor before installation. Screw back the Cap after CCT & Power selection.
- 2. Remove Square-type Bracket.
- 3. Place the self-tapping screws into holes on mounting bracket, line up with holes on the wall and attach firmly with screws.
- 4. Remove knockout from Square-type Bracket, and feed the metal pipe into the bracket.
- 5. Feed wires through the Square-type Bracket and attach firmly to the luminaire.
- 6. Installation completed.