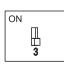

cket firmly with screws.
- 5. Drill holes on the wall, and put in plastic setscrews.
- 6. Place the self-tapping screws into holes on the mounting bracket, line up with holes in wall and secure firmly with screws.
- 7. Installation completed.



# DTD LED BARN LIGHT

### Wall Mounting

- 1. Select desired CCT & Power and DC photosensor before installation. Screw back the Cap after CCT & Power selection.
- 2. Remove Square-type Bracket.
- 3. Place the self-tapping screws into holes on mounting bracket, line up with holes on the wall and attach firmly with screws.
- 4. Remove knockout from Square-type Bracket, and feed the metal pipe into the bracket.
- 5. Feed wires through the Square-type Bracket and attach firmly to the luminaire.
- 6. Installation completed.









100% (Default)









Sensor OFF (Default)

#### **CCT Select**



ON 5 ▛ 4



60%

5000K (Default)

4000K

3000K