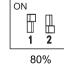

ttach the bar-type bracket firmly with screws.
- 5. Drill holes on the wall, and put in plastic setscrews.
- 6. Place the self-tapping screws into holes on the mounting bracket, line up with holes in wall and secure firmly with screws.
- 7. Installation completed.



# DTD LED BARN LIGHT

### Wall Mounting

- 1. Select desired CCT & Power and DC photosensor before installation. Screw back the Cap after CCT & Power selection.
- 2. Remove Square-type Bracket.
- 3. Place the self-tapping screws into holes on mounting bracket, line up with holes on the wall and attach firmly with screws.
- 4. Remove knockout from Square-type Bracket, and feed the metal pipe into the bracket.
- 5. Feed wires through the Square-type Bracket and attach firmly to the luminaire.
- 6. Installation completed.









100% (Default)









Sensor OFF (Default)

#### **CCT Select**



ON 5 ▛ 4



60%

5000K (Default)

4000K

3000K