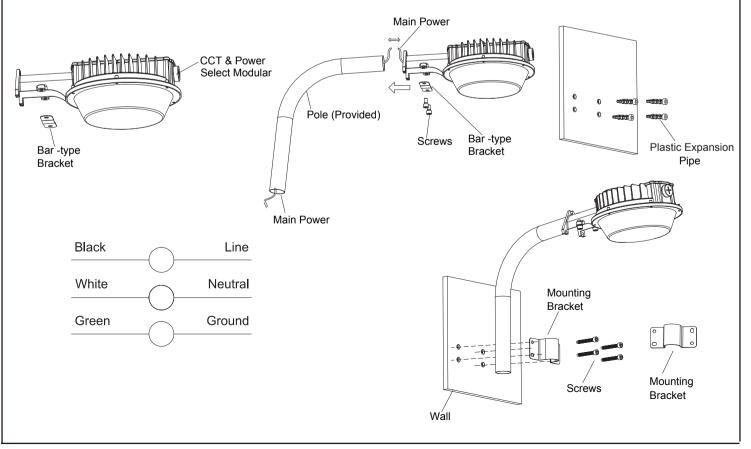

### **Pole Mounting**

- 1. Select desired CCT & Power and DC photosensor before installation. Screw back the Cap after CCT & Power selection.
- 2. Remove Bar-type Bracket.
- 3. Feed wires through the lamp-post, then wire to line voltage.
- 4. Mount lamp body to pole, and attach the bar-type bracket firmly with screws.
- 5. Drill holes on the wall, and put in plastic setscrews.
- 6. Place the self-tapping screws into holes on the mounting bracket, line up with holes in wall and secure firmly with screws.
- 7. Installation completed.

### Wall Mounting

- 1. Select desired CCT & Power and DC photosensor before installation. Screw back the Cap after CCT & Power selection.
- 2. Remove Square-type Bracket.
- 3. Place the self-tapping screws into holes on mounting bracket, line up with holes on the wall and attach firmly with screws.
- 4. Remove knockout from Square-type Bracket, and feed the metal pipe into the bracket.
- 5. Feed wires through the Square-type Bracket and attach firmly to the luminaire.
- 6. Installation completed.