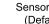

et firmly with screws.
- 5. Drill holes on the wall, and put in plastic setscrews.
- 6. Place the self-tapping screws into holes on the mounting bracket, line up with holes in wall and secure firmly with screws.
- 7. Installation completed.



# DTD LED BARN LIGHT

### Wall Mounting

- 1. Select desired CCT & Power and DC photosensor before installation. Screw back the Cap after CCT & Power selection.
- 2. Remove Square-type Bracket.
- 3. Place the self-tapping screws into holes on mounting bracket, line up with holes on the wall and attach firmly with screws.
- 4. Remove knockout from Square-type Bracket, and feed the metal pipe into the bracket.
- 5. Feed wires through the Square-type Bracket and attach firmly to the luminaire.
- 6. Installation completed.









100% (Default)









Sensor OFF (Default)

#### **CCT Select**



ON 5 ▛ 4



60%

5000K (Default)

4000K

3000K