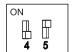

e wall, and put in plastic setscrews.
- 6. Place the self-tapping screws into holes on the mounting bracket, line up with holes in wall and secure firmly with screws.
- 7. Installation completed.



# DTD LED BARN LIGHT

### Wall Mounting

- 1. Select desired CCT & Power and DC photosensor before installation. Screw back the Cap after CCT & Power selection.
- 2. Remove Square-type Bracket.
- 3. Place the self-tapping screws into holes on mounting bracket, line up with holes on the wall and attach firmly with screws.
- 4. Remove knockout from Square-type Bracket, and feed the metal pipe into the bracket.
- 5. Feed wires through the Square-type Bracket and attach firmly to the luminaire.
- 6. Installation completed.









100% (Default)









Sensor OFF (Default)

#### **CCT Select**



ON 5 ▛ 4



60%

5000K (Default)

4000K

3000K