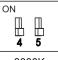

put in plastic setscrews.
- 6. Place the self-tapping screws into holes on the mounting bracket, line up with holes in wall and secure firmly with screws.
- 7. Installation completed.



# DTD LED BARN LIGHT

### Wall Mounting

- 1. Select desired CCT & Power and DC photosensor before installation. Screw back the Cap after CCT & Power selection.
- 2. Remove Square-type Bracket.
- 3. Place the self-tapping screws into holes on mounting bracket, line up with holes on the wall and attach firmly with screws.
- 4. Remove knockout from Square-type Bracket, and feed the metal pipe into the bracket.
- 5. Feed wires through the Square-type Bracket and attach firmly to the luminaire.
- 6. Installation completed.









100% (Default)









Sensor OFF (Default)

#### **CCT Select**



ON 5 ▛ 4



60%

5000K (Default)

4000K

3000K