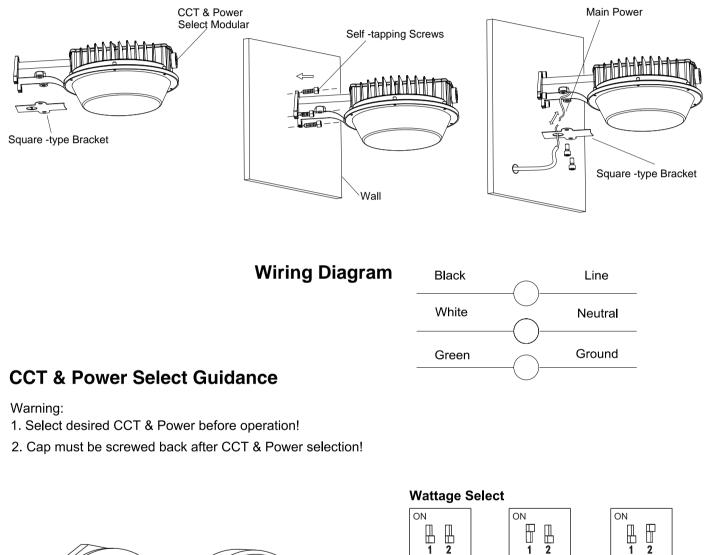

100% (Default)

Sensor OFF (Default)

#### **CCT Select**

ON 5 ▛ 4

60%

5000K (Default)

4000K

3000K