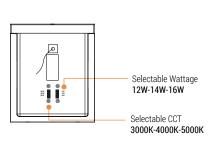

#### **Installation Method A**

**Step 2**: Remove the screws on both sides of the light, and take out the installation bracket.