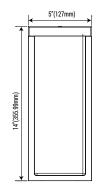

# 

PLEASE READ ALL INSTRUCTIONS BEFORE ATTEMPTING INSTALLATION

- To prevent personal injury or product damage only licensed electricians should install.
- To avoid electric shock or component damage disconnect power before attempting installation or servicing.
- Disconnect product and allow cooling prior to servicing.
- Any alteration or modification and/or electrical shock this product is forbidden as it may cause personal injury, death
- propertydamage and/or product malfunction.
- This luminaire is designed to operate in ambient temperatures ranging from -20  $\degree$  to 40  $\degree$  (-4  $\degree$  to 104  $\degree$ )
- MIN 75 °C SUPPLY CONDUCTORS.
- CONSULT A QUALIFIED ELECTRICIAN TO ENSURE CORRECT BRANCH CIRCUIT CONDUCTOR.

#### **Mounting Bracket**





#### Dimensions









#### **Installation Method A**



**Step 2**: Remove the screws on both sides of the light, and take out the installation bracket.







### Installation Method B