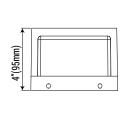

ht

# 

PLEASE READ ALL INSTRUCTIONS BEFORE ATTEMPTING INSTALLATION

- To prevent personal injury or product damage only licensed electricians should install.
- To avoid electric shock or component damage disconnect power before attempting installation or servicing.
- Disconnect product and allow cooling prior to servicing.
- Any alteration or modification and/or electrical shock this product is forbidden as it may cause personal injury, death
- propertydamage and/or product malfunction.
- This luminaire is designed to operate in ambient temperatures ranging from -20  $\degree$  to 40  $\degree$  (-4  $\degree$  to 104  $\degree$ )
- MIN 75 °C SUPPLY CONDUCTORS.
- CONSULT A QUALIFIED ELECTRICIAN TO ENSURE CORRECT BRANCH CIRCUIT CONDUCTOR.

#### **Mounting Bracket**





#### Dimensions









#### **Installation Method A**



**Step 2**: Remove the screws on both sides of the light, and take out the installation bracket.







### Installation Method B