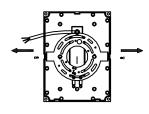

ians should install.
- To avoid electric shock or component damage disconnect power before attempting installation or servicing.
- Disconnect product and allow cooling prior to servicing.
- Any alteration or modification and/or electrical shock this product is forbidden as it may cause personal injury, death
- propertydamage and/or product malfunction.
- This luminaire is designed to operate in ambient temperatures ranging from -20  $\degree$  to 40  $\degree$  (-4  $\degree$  to 104  $\degree$ )
- MIN 75 °C SUPPLY CONDUCTORS.
- CONSULT A QUALIFIED ELECTRICIAN TO ENSURE CORRECT BRANCH CIRCUIT CONDUCTOR.

#### **Mounting Bracket**





#### Dimensions









#### **Installation Method A**



**Step 2**: Remove the screws on both sides of the light, and take out the installation bracket.







### Installation Method B