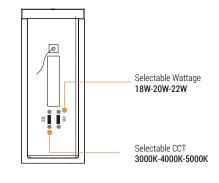

s LED Wall Sconce Light

# 

PLEASE READ ALL INSTRUCTIONS BEFORE ATTEMPTING INSTALLATION

- To prevent personal injury or product damage only licensed electricians should install.
- To avoid electric shock or component damage disconnect power before attempting installation or servicing.
- Disconnect product and allow cooling prior to servicing.
- Any alteration or modification and/or electrical shock this product is forbidden as it may cause personal injury, death
- propertydamage and/or product malfunction.
- This luminaire is designed to operate in ambient temperatures ranging from -20  $\degree$  to 40  $\degree$  (-4  $\degree$  to 104  $\degree$ )
- MIN 75 °C SUPPLY CONDUCTORS.
- CONSULT A QUALIFIED ELECTRICIAN TO ENSURE CORRECT BRANCH CIRCUIT CONDUCTOR.

#### **Mounting Bracket**





#### Dimensions









#### **Installation Method A**



**Step 2**: Remove the screws on both sides of the light, and take out the installation bracket.







### Installation Method B