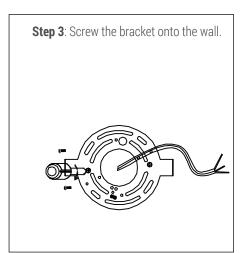

#### **Installation Method A**

**Step 2**: Remove the screws on both sides of the light, and take out the installation bracket.