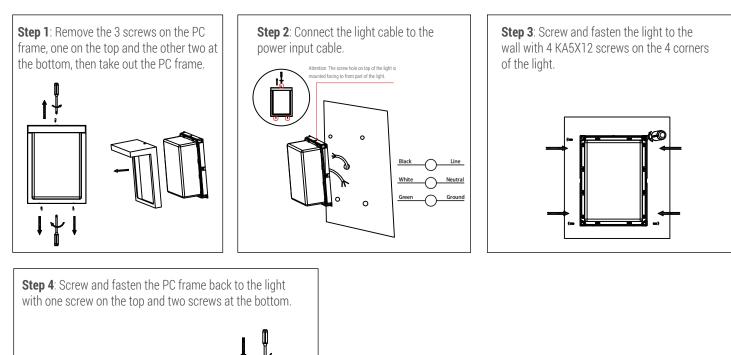

lectric shock or component damage disconnect power before attempting installation or servicing.
- Disconnect product and allow cooling prior to servicing.
- Any alteration or modification and/or electrical shock this product is forbidden as it may cause personal injury, death
- propertydamage and/or product malfunction.
- This luminaire is designed to operate in ambient temperatures ranging from -20  $\degree$  to 40  $\degree$  (-4  $\degree$  to 104  $\degree$ )
- MIN 75 °C SUPPLY CONDUCTORS.
- CONSULT A QUALIFIED ELECTRICIAN TO ENSURE CORRECT BRANCH CIRCUIT CONDUCTOR.

#### **Mounting Bracket**





#### Dimensions









#### **Installation Method A**



**Step 2**: Remove the screws on both sides of the light, and take out the installation bracket.







### Installation Method B