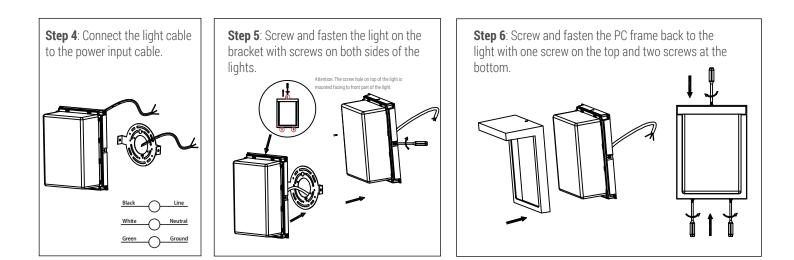

should install.
- To avoid electric shock or component damage disconnect power before attempting installation or servicing.
- Disconnect product and allow cooling prior to servicing.
- Any alteration or modification and/or electrical shock this product is forbidden as it may cause personal injury, death
- propertydamage and/or product malfunction.
- This luminaire is designed to operate in ambient temperatures ranging from -20  $\degree$  to 40  $\degree$  (-4  $\degree$  to 104  $\degree$ )
- MIN 75 °C SUPPLY CONDUCTORS.
- CONSULT A QUALIFIED ELECTRICIAN TO ENSURE CORRECT BRANCH CIRCUIT CONDUCTOR.

#### **Mounting Bracket**





#### Dimensions









#### **Installation Method A**



**Step 2**: Remove the screws on both sides of the light, and take out the installation bracket.







### Installation Method B