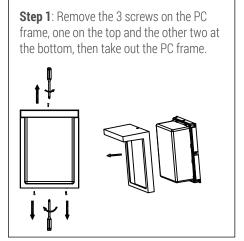

#### **Installation Method A**

**Step 2**: Remove the screws on both sides of the light, and take out the installation bracket.