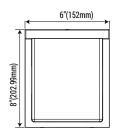

ight

# 

PLEASE READ ALL INSTRUCTIONS BEFORE ATTEMPTING INSTALLATION

- To prevent personal injury or product damage only licensed electricians should install.
- To avoid electric shock or component damage disconnect power before attempting installation or servicing.
- Disconnect product and allow cooling prior to servicing.
- Any alteration or modification and/or electrical shock this product is forbidden as it may cause personal injury, death
- propertydamage and/or product malfunction.
- This luminaire is designed to operate in ambient temperatures ranging from -20  $\degree$  to 40  $\degree$  (-4  $\degree$  to 104  $\degree$ )
- MIN 75 °C SUPPLY CONDUCTORS.
- CONSULT A QUALIFIED ELECTRICIAN TO ENSURE CORRECT BRANCH CIRCUIT CONDUCTOR.

#### **Mounting Bracket**





#### Dimensions









#### **Installation Method A**



**Step 2**: Remove the screws on both sides of the light, and take out the installation bracket.







### Installation Method B