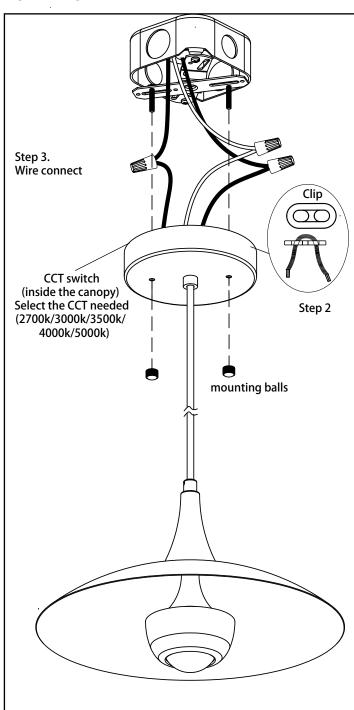

## **INSTALLATION**

- Step 1. Disconnect power at the main electrical panel.
- Step 2. Adjust the wire length as needed, then, secure the suspension wire by the clip.
- Step 3. Connect supply wires to fixture wires and insulate with proper size wire nuts.

  Connect incoming ground wire (green or bare) to fixture ground wire (green or bare). Connect incoming common (white) wire to fixture white wire. Connect incoming hot (typically black) wire to fixture black wire. Please reference the following wiring guide.

## Wiring guide

Step 4. Use the slide switch to choose a color temperature. The options are 2700K, 3000K, 3500K, 4000K and 5000K.

Step 5. Screw the mounting balls on the screws from the mounting plate.