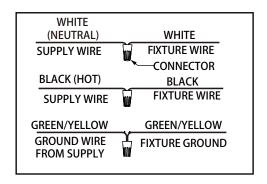

  Connect incoming ground wire (green or bare) to fixture ground wire (green or bare). Connect incoming common (white) wire to fixture white wire. Connect incoming hot (typically black) wire to fixture black wire. Please reference the following wiring guide.

## Wiring guide

Step 4. Use the slide switch to choose a color temperature. The options are 2700K, 3000K, 3500K, 4000K and 5000K.

Step 5. Screw the mounting balls on the screws from the mounting plate.