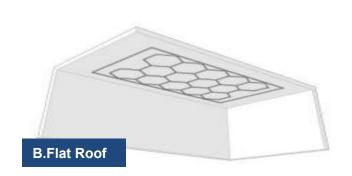

### LED HEXAGON LIGHT INSTRUCTION MANUAL

# Installation Instruction

Test Before setting it onto the ceiling!

## HOW TO CONNECT THOSE



\_\_\_\_\_



Plug & Play: Power Cable with Plug 5FT

## HOW TO INSTALL IT ON THE CEILING

#### A. Grid Roof





For Grid Roof, tie it with zip tie

#### **B. Flat Roof**





For Flat Roof, screw it into ceiling

### C. Hanging Roof





For Hanging Roof, Fix it with suspension sets

## **ALL ACCESSORIES**





- This product must be installed in accordance with the applicable installation code by a person familiar with the construction and operation of the product and hazards involved.
- For safety standard, please do not connect more than above listed LED Tubes in a row & a set with one power cord. All in all total output has to be below 360w at one connection.
- Suitable for dry location, not suitable for outdoor use.