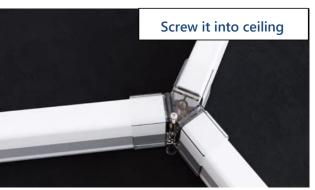

### LED HEXAGON LIGHT INSTRUCTION MANUAL

# Installation Instruction

Test Before setting it onto the ceiling!

## HOW TO CONNECT THOSE



\_\_\_\_\_



Plug & Play: Power Cable with Plug 5FT

## HOW TO INSTALL IT ON THE CEILING

#### A. Grid Roof





For Grid Roof, tie it with zip tie

#### **B. Flat Roof**





For Flat Roof, screw it into ceiling

### C. Hanging Roof





For Hanging Roof, Fix it with suspension sets

## **ALL ACCESSORIES**





- This product must be installed in accordance with the applicable installation code by a person familiar with the construction and operation of the product and hazards involved.
- For safety standard, please do not connect more than above listed LED Tubes in a row & a set with one power cord. All in all total output has to be below 360w at one connection.
- Suitable for dry location, not suitable for outdoor use.