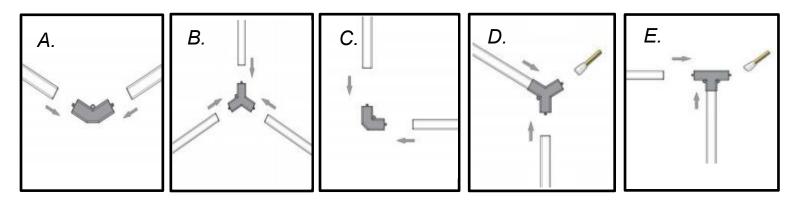

### LED HEXAGON LIGHT INSTRUCTION MANUAL

# Installation Instruction

Test Before setting it onto the ceiling!

## HOW TO CONNECT THOSE



\_\_\_\_\_



Plug & Play: Power Cable with Plug 5FT

## HOW TO INSTALL IT ON THE CEILING

#### A. Grid Roof





For Grid Roof, tie it with zip tie

#### **B. Flat Roof**





For Flat Roof, screw it into ceiling

### C. Hanging Roof





For Hanging Roof, Fix it with suspension sets

## **ALL ACCESSORIES**





- This product must be installed in accordance with the applicable installation code by a person familiar with the construction and operation of the product and hazards involved.
- For safety standard, please do not connect more than above listed LED Tubes in a row & a set with one power cord. All in all total output has to be below 360w at one connection.
- Suitable for dry location, not suitable for outdoor use.