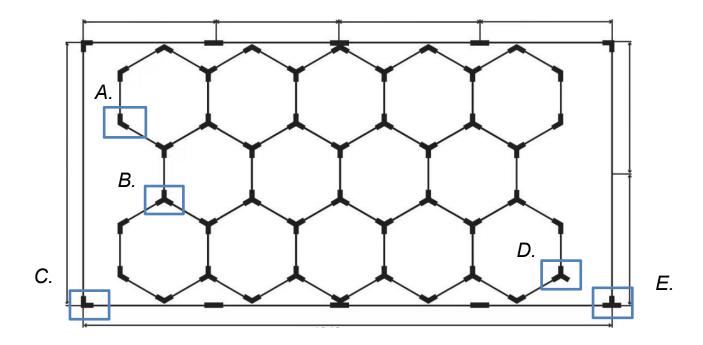

### LED HEXAGON LIGHT INSTRUCTION MANUAL

# Installation Instruction

Test Before setting it onto the ceiling!

## HOW TO CONNECT THOSE



\_\_\_\_\_



Plug & Play: Power Cable with Plug 5FT

## HOW TO INSTALL IT ON THE CEILING

#### A. Grid Roof





For Grid Roof, tie it with zip tie

#### **B. Flat Roof**





For Flat Roof, screw it into ceiling

### C. Hanging Roof





For Hanging Roof, Fix it with suspension sets

## **ALL ACCESSORIES**





- This product must be installed in accordance with the applicable installation code by a person familiar with the construction and operation of the product and hazards involved.
- For safety standard, please do not connect more than above listed LED Tubes in a row & a set with one power cord. All in all total output has to be below 360w at one connection.
- Suitable for dry location, not suitable for outdoor use.