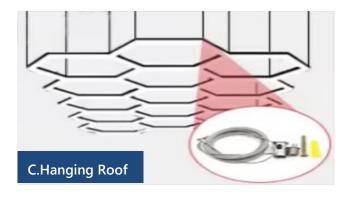

### LED HEXAGON LIGHT INSTRUCTION MANUAL

# Installation Instruction

Test Before setting it onto the ceiling!

## HOW TO CONNECT THOSE



\_\_\_\_\_



Plug & Play: Power Cable with Plug 5FT

## HOW TO INSTALL IT ON THE CEILING

#### A. Grid Roof





For Grid Roof, tie it with zip tie

#### **B. Flat Roof**





For Flat Roof, screw it into ceiling

### C. Hanging Roof





For Hanging Roof, Fix it with suspension sets

## **ALL ACCESSORIES**





- This product must be installed in accordance with the applicable installation code by a person familiar with the construction and operation of the product and hazards involved.
- For safety standard, please do not connect more than above listed LED Tubes in a row & a set with one power cord. All in all total output has to be below 360w at one connection.
- Suitable for dry location, not suitable for outdoor use.