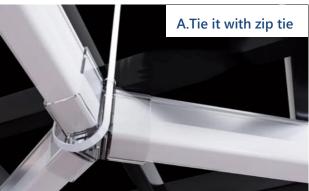

## HOW TO INSTALL IT ON THE CEILING

#### A. Grid Roof

For Grid Roof, tie it with zip tie