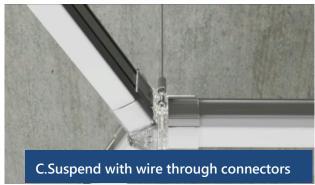

### LED HEXAGON LIGHT INSTRUCTION MANUAL

# Installation Instruction

Test Before setting it onto the ceiling!

## HOW TO CONNECT THOSE



\_\_\_\_\_



Plug & Play: Power Cable with Plug 5FT

## HOW TO INSTALL IT ON THE CEILING

#### A. Grid Roof





For Grid Roof, tie it with zip tie

#### **B. Flat Roof**





For Flat Roof, screw it into ceiling

### C. Hanging Roof





For Hanging Roof, Fix it with suspension sets

## **ALL ACCESSORIES**





- This product must be installed in accordance with the applicable installation code by a person familiar with the construction and operation of the product and hazards involved.
- For safety standard, please do not connect more than above listed LED Tubes in a row & a set with one power cord. All in all total output has to be below 360w at one connection.
- Suitable for dry location, not suitable for outdoor use.