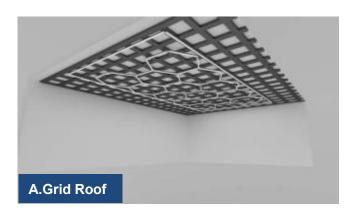

## HOW TO INSTALL IT ON THE CEILING

#### A. Grid Roof

For Grid Roof, tie it with zip tie