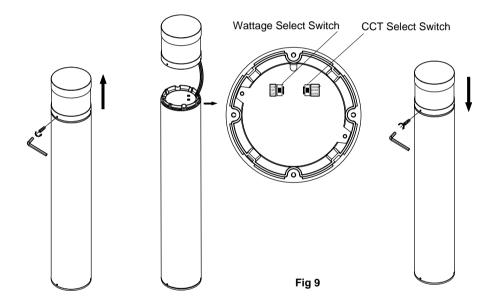

• Put back the fixture body, and tighten the set screwsx3 with hex wrench. (Fig8)