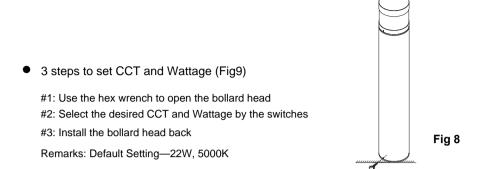

• Put back the fixture body, and tighten the set screwsx3 with hex wrench. (Fig8)