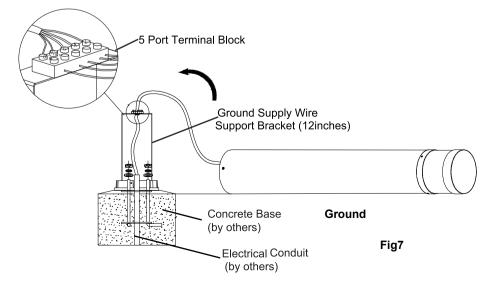

Fig4

- Dis-assembly the fixture by loosening the set screwsx3 with hex wrench. (Fig5)
- Lay the fixture down by the side of the installed anchor bolts. Keep the wires

- Place bollard base plate over anchor bolts and tighten nuts securing the base plate to the foundation. (Fig7)
- As the wires shown on Fig7 will not be disconnected during installation, so please double check to make sure they are in good connection after the base installation.