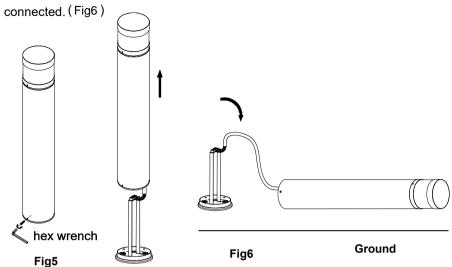

Fig4

- Dis-assembly the fixture by loosening the set screwsx3 with hex wrench. (Fig5)
- Lay the fixture down by the side of the installed anchor bolts. Keep the wires

- Place bollard base plate over anchor bolts and tighten nuts securing the base plate to the foundation. (Fig7)
- As the wires shown on Fig7 will not be disconnected during installation, so please double check to make sure they are in good connection after the base installation.