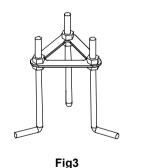

### **INSTALLING BOLLARD**

- Prepare site. Get the anchor bolt carrier assembled as Fig3 and use it to determine placement of anchor bolts in concrete.
- Ensure that concrete base is suitable for the bollard load.
- Install three anchor bolts into concrete as per attached drawing, having at least 1-1/2~2" protruding from concrete with threads free and clear of debris and dirt.( Fig4)