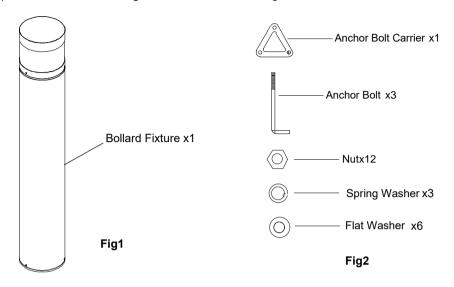

#### **LUMINAIRE PREPARATION**

Remove the luminaire (Fig 1) and accessories (Fig 2) from the carton and inspect luminaire for damage. Do not install a damaged luminaire.