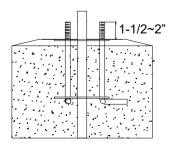

### **INSTALLING BOLLARD**

- Prepare site. Get the anchor bolt carrier assembled as Fig3 and use it to determine placement of anchor bolts in concrete.
- Ensure that concrete base is suitable for the bollard load.
- Install three anchor bolts into concrete as per attached drawing, having at least 1-1/2~2" protruding from concrete with threads free and clear of debris and dirt.( Fig4)

Fig4

- Dis-assembly the fixture by loosening the set screwsx3 with hex wrench. (Fig5)
- Lay the fixture down by the side of the installed anchor bolts. Keep the wires

- Place bollard base plate over anchor bolts and tighten nuts securing the base plate to the foundation. (Fig7)
- As the wires shown on Fig7 will not be disconnected during installation, so please double check to make sure they are in good connection after the base installation.