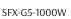

## LED STADIUM FLOOD LIGHTS

| CATALOG NO.          | WATTS                   | LUMENS   | COLOR TEMP | DIMENSIONS                    |
|----------------------|-------------------------|----------|------------|-------------------------------|
| SFX-G5-600W-30D-50K  | 600W                    | 90000LM  | 5000K      | 21.7"(H) x 14.2"(W) x 4.7"(D) |
| SFX-G5-1000W-30D-50K | 1000W                   | 150000LM | 5000K      |                               |
| SFX-G5-SH1           | Shroud for 600W         |          |            |                               |
| SFX-G5-SH2           | Shroud for 1000W        |          |            |                               |
| SFX-G5-SF            | Slip Fitter             |          |            |                               |
| SFX-G5-RB            | Rotatable Base          |          |            |                               |
| SFX-POINTER          | LED Laser Aiming Device |          |            |                               |