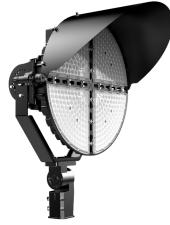

## **APPLICATIONS:**

:: Stadium lighting, Sports fields, parking lots, docks, railway and container yards, Architectural lighting, Industrial and commercial exterior lighting, tradeshows, exhibitions.

Shown with Optional Shroud & Slip Fitter

Shown with Optional Shroud & Rotatable Base

SFX-G5-600W

Ø496mm(19.53") 192.5mm(7,58")