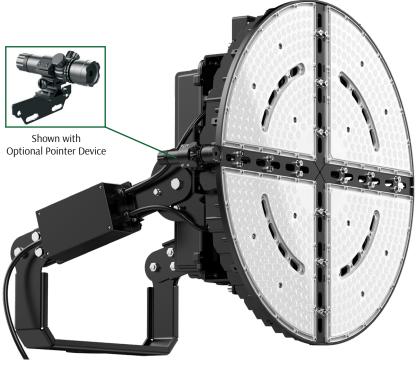

## **APPLICATIONS:**

:: Stadium lighting, Sports fields, parking lots, docks, railway and container yards, Architectural lighting, Industrial and commercial exterior lighting, tradeshows, exhibitions.

Shown with Optional Shroud & Slip Fitter

## LED STADIUM FLOOD LIGHTS

| CATALOG NO.          | WATTS                   | LUMENS   | COLOR TEMP | DIMENSIONS                    |
|----------------------|-------------------------|----------|------------|-------------------------------|
| SFX-G5-600W-30D-50K  | 600W                    | 90000LM  | 5000K      | 21.7"(H) x 14.2"(W) x 4.7"(D) |
| SFX-G5-1000W-30D-50K | 1000W                   | 150000LM | 5000K      |                               |
| SFX-G5-SH1           | Shroud for 600W         |          |            |                               |
| SFX-G5-SH2           | Shroud for 1000W        |          |            |                               |
| SFX-G5-SF            | Slip Fitter             |          |            |                               |
| SFX-G5-RB            | Rotatable Base          |          |            |                               |
| SFX-POINTER          | LED Laser Aiming Device |          |            |                               |