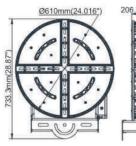

Shown with Optional Shroud & Rotatable Base

SFX-G5-600W

Ø496mm(19.53") 192.5mm(7,58")

## LED STADIUM FLOOD LIGHTS

| CATALOG NO.          | WATTS                   | LUMENS   | COLOR TEMP | DIMENSIONS                    |
|----------------------|-------------------------|----------|------------|-------------------------------|
| SFX-G5-600W-30D-50K  | 600W                    | 90000LM  | 5000K      | 21.7"(H) x 14.2"(W) x 4.7"(D) |
| SFX-G5-1000W-30D-50K | 1000W                   | 150000LM | 5000K      |                               |
| SFX-G5-SH1           | Shroud for 600W         |          |            |                               |
| SFX-G5-SH2           | Shroud for 1000W        |          |            |                               |
| SFX-G5-SF            | Slip Fitter             |          |            |                               |
| SFX-G5-RB            | Rotatable Base          |          |            |                               |
| SFX-POINTER          | LED Laser Aiming Device |          |            |                               |