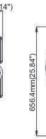

Shown with Optional Shroud & Rotatable Base

SFX-G5-600W

Ø496mm(19.53") 192.5mm(7,58")

## LED STADIUM FLOOD LIGHTS

| CATALOG NO.          | WATTS                   | LUMENS   | COLOR TEMP | DIMENSIONS                    |
|----------------------|-------------------------|----------|------------|-------------------------------|
| SFX-G5-600W-30D-50K  | 600W                    | 90000LM  | 5000K      | 21.7"(H) x 14.2"(W) x 4.7"(D) |
| SFX-G5-1000W-30D-50K | 1000W                   | 150000LM | 5000K      |                               |
| SFX-G5-SH1           | Shroud for 600W         |          |            |                               |
| SFX-G5-SH2           | Shroud for 1000W        |          |            |                               |
| SFX-G5-SF            | Slip Fitter             |          |            |                               |
| SFX-G5-RB            | Rotatable Base          |          |            |                               |
| SFX-POINTER          | LED Laser Aiming Device |          |            |                               |