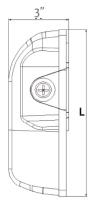

## LED **ECONOMY** OUTDOOR EMERGENCY WALL PACK

|   | CATALOG NO.              | WATTS       | LPW     | COLOR TEMP        | DIMENSIONS                    |
|---|--------------------------|-------------|---------|-------------------|-------------------------------|
| 7 | LESW-15-30W-MCTP-P-EM    | 15W/20W/30W | 135LM/W | 3000K/4000K/5000K | 8 1/2"(L) x 5 3/4"(W) x 3"(H) |
|   | LESW-15-30W-MCTP-P-WH-EM | 15W/20W/30W | 135LM/W | 3000K/4000K/5000K |                               |