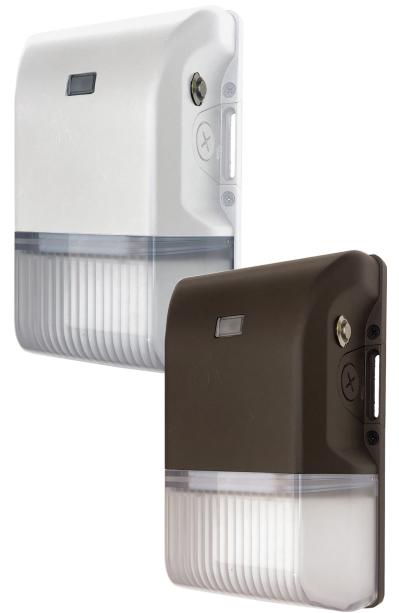

## **TECHNICAL SPECIFICATIONS:**

- :: Multi-Power (The switch is inside the fixture)
- :: Housing: Die-cast aluminum
- :: Optical Lens: Polycarbonate Housing & Lens
- :: Beam Angle: 100°
- :: Voltage: 120V AC, 60Hz
- :: CRI: >80
- :: Power Factor: 95%
- :: Non-Cutoff Optics Ideal for Maximum Light Distribution
- :: IP67 Stainless Steel Test Button with Integrated Indicator Light
- :: 4W, 60V, 2500mAh Li-ion Battery for Minimum 90 Minutes Emergency Operation
- :: Operating Temp: -4°F to +113°F
- :: 70,000 hour rated life
- :: Suitable for Wet Locations, IP54
- :: 7-year warranty

## **APPLICATIONS:**

- :: Entrance lighting, courtyard lighting;
- :: Industrial lighting, Outdoor landscape lighting;
- :: Building, The hote
- :: Wall lighting area and so on

## LED **ECONOMY** OUTDOOR EMERGENCY WALL PACK

|   | CATALOG NO.              | WATTS       | LPW     | COLOR TEMP        | DIMENSIONS                    |
|---|--------------------------|-------------|---------|-------------------|-------------------------------|
| 7 | LESW-15-30W-MCTP-P-EM    | 15W/20W/30W | 135LM/W | 3000K/4000K/5000K | 8 1/2"(L) x 5 3/4"(W) x 3"(H) |
|   | LESW-15-30W-MCTP-P-WH-EM | 15W/20W/30W | 135LM/W | 3000K/4000K/5000K |                               |