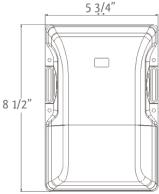

## LED **ECONOMY** OUTDOOR EMERGENCY WALL PACK

|   | CATALOG NO.              | WATTS       | LPW     | COLOR TEMP        | DIMENSIONS                    |
|---|--------------------------|-------------|---------|-------------------|-------------------------------|
| 7 | LESW-15-30W-MCTP-P-EM    | 15W/20W/30W | 135LM/W | 3000K/4000K/5000K | 8 1/2"(L) x 5 3/4"(W) x 3"(H) |
|   | LESW-15-30W-MCTP-P-WH-EM | 15W/20W/30W | 135LM/W | 3000K/4000K/5000K |                               |