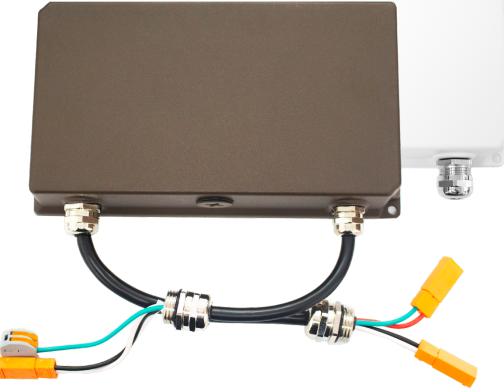

## **Applications:**

- 8.5" 1.7" 0 0  $\bigcirc$ 4.87 6 0 **ODEMB** (Bronze) ര **ODEMB-WH** (White) Cable Size 1. UL SJTW 18#/4 Core, 18" (Screw Hole Size: M12) 2. UL SJTW 18#/3 Core, 18" (Screw Hole Size: M16) Die-cast Aluminum, Powder Coated Finish Housing Material **IP** Rating IP65
- External mounting of emergency backup for all fixtures.