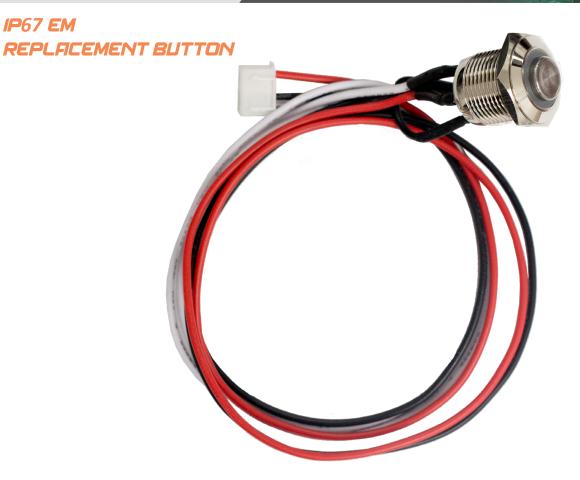

IP67 EM

**ELB-IP65-TB** is a modern and stylish stainless-steel replacement test button with integrated indicator light. It is outdoor rated with rubber O-Ring gasket. It is IP67 rated, suitable for outdoor fixtures.