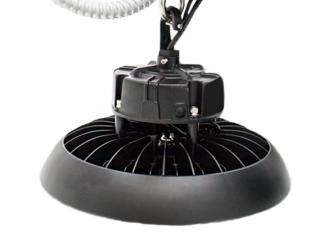

## **Applications:**

- UFO highbay fixtures
- All applications where the EM backup needs to be suspended

| Housing | Material  |
|---------|-----------|
| Compat  | ible with |

Die-cast Aluminum, Powder Coated Finish

ELB-3048-FLEX / ELB-30150-FLEX / ELB-2048-IP65 / ELB-20150-IP65