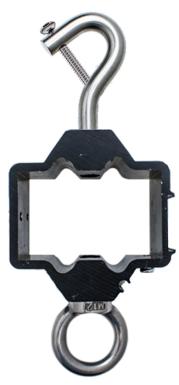

HIGHBFTY EM
MOUNTING KIT

**ELB-HBMK** is an innovative mounting bracket and junction box emergency backup mounting kit. It is reversible and can be used with both types of highbay top mounts, loop or hook. It is compatible with WG **ELB-3048-FLEX**, **ELB-30150-FLEX**, **ELB-2048-IP65**, **ELB-20150-IP65**, and our other EM units sharing that housing.