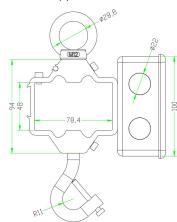

HIGHBFTY EM
MOUNTING KIT

**ELB-HBMK** is an innovative mounting bracket and junction box emergency backup mounting kit. It is reversible and can be used with both types of highbay top mounts, loop or hook. It is compatible with WG **ELB-3048-FLEX**, **ELB-30150-FLEX**, **ELB-2048-IP65**, **ELB-20150-IP65**, and our other EM units sharing that housing.

## **Applications:**

- UFO highbay fixtures
- All applications where the EM backup needs to be suspended

| Housing | Material  |
|---------|-----------|
| Compat  | ible with |

Die-cast Aluminum, Powder Coated Finish