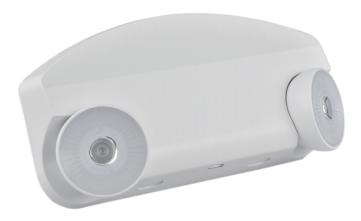

## EL-M1 MINI EMERGENCY LIGHT

## **TECHNICAL SPECIFICATIONS:**

- :: Two fully adjustable 1.1-watt LED lamp heads for safe egress
- :: Improved beam control for increased spacing and illumination
- :: Dual voltage: 120/277
- :: Operating temperature: 68-122°F
- :: 6V maintenance-free lead acid rechargeable battery for long life
- :: Low profile compact design
- :: 90-minute rated with push style test switch and red indicator light
- :: Mounting: wall mounting with KO's in back plate
- :: UL-listed
- :: 3-year warranty