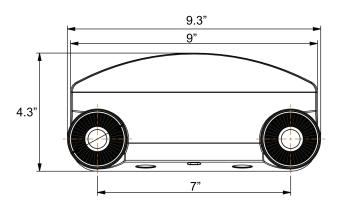

## EL-M1 MINI EMERGENCY LIGHT

## **TECHNICAL SPECIFICATIONS:**

- :: Two fully adjustable 1.1-watt LED lamp heads for safe egress
- :: Improved beam control for increased spacing and illumination
- :: Dual voltage: 120/277
- :: Operating temperature: 68-122°F
- :: 6V maintenance-free lead acid rechargeable battery for long life
- :: Low profile compact design
- :: 90-minute rated with push style test switch and red indicator light
- :: Mounting: wall mounting with KO's in back plate
- :: UL-listed
- :: 3-year warranty