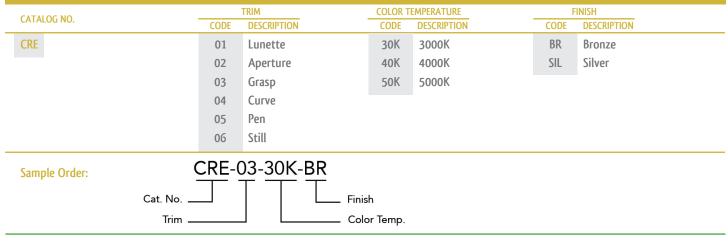

#### **TECHNICAL SPECIFICATIONS:**

- :: Crest Series by Westgate
- :: Patent-Pending design with separate light engine (base) and interchangable designer trims expand the series to multiple color temperatures and models.
- :: Series can be stocked as separate engines and trims to offer a versatile collection at the store level.
- :: Die-cast Aluminum weatherproof housing, steel backplate, Aluminum Trim (Dark Bronze or Silver) :: LED: Lumileds LEDs
- :: Wattage: 10W (2.5W X 4)
- :: Total Lumens: 900LM
- :: Color Temperatures: 3000K & 4000K & 5000K
- :: Voltage: 100~277V AC, 50/60Hz
- :: CRI: >70
- :: Power Factor: 95%
- :: Operating temp: -40°F to 104°F
- :: 50,000 hour rated life
- :: 7-year warranty
- :: IP65, Suitable for Wet Locations