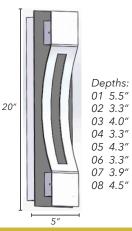

#### **TECHNICAL SPECIFICATIONS:**

- :: Crest Series by Westgate
- :: Patent-Pending design with separate light engine (base) and interchangable designer trims expand the series to multiple color temperatures and models.
- :: Series can be stocked as separate engines and trims to offer a versatile collection at the store level.
- :: Die-cast Aluminum weatherproof housing, steel backplate, Aluminum Trim (Dark Bronze or Silver) :: LED: Lumileds LEDs
- :: Wattage: 10W (2.5W X 4)
- :: Total Lumens: 900LM
- :: Color Temperatures: 3000K & 4000K & 5000K
- :: Voltage: 100~277V AC, 50/60Hz
- :: CRI: >70
- :: Power Factor: 95%
- :: Operating temp: -40°F to 104°F
- :: 50,000 hour rated life
- :: 7-year warranty
- :: IP65, Suitable for Wet Locations