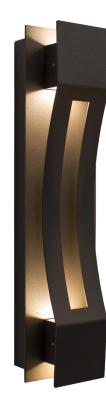

#### **TECHNICAL SPECIFICATIONS:**

- :: Crest Series by Westgate
- :: Patent-Pending design with separate light engine (base) and interchangable designer trims expand the series to multiple color temperatures and models.
- :: Series can be stocked as separate engines and trims to offer a versatile collection at the store level.
- :: Die-cast Aluminum weatherproof housing, steel backplate, Aluminum Trim (Dark Bronze or Silver) :: LED: Lumileds LEDs
- :: Wattage: 10W (2.5W X 4)
- :: Total Lumens: 900LM
- :: Color Temperatures: 3000K & 4000K & 5000K
- :: Voltage: 100~277V AC, 50/60Hz
- :: CRI: >70
- :: Power Factor: 95%
- :: Operating temp: -40°F to 104°F
- :: 50,000 hour rated life
- :: 7-year warranty
- :: IP65, Suitable for Wet Locations

## CREST BY WESTGATE LED WALL SCONCES

### LED OUTDOOR LIGHTING LED WALL SCONCES