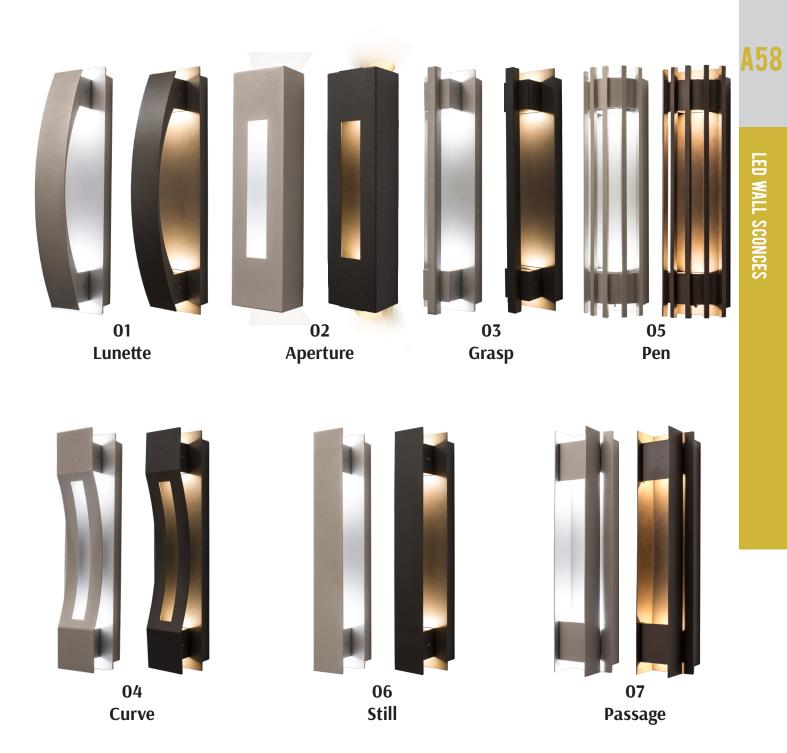

#### **TECHNICAL SPECIFICATIONS:**

- :: Crest Series by Westgate
- :: Patent-Pending design with separate light engine (base) and interchangable designer trims expand the series to multiple color temperatures and models.
- :: Series can be stocked as separate engines and trims to offer a versatile collection at the store level.
- :: Die-cast Aluminum weatherproof housing, steel backplate, Aluminum Trim (Dark Bronze or Silver) :: LED: Lumileds LEDs
- :: Wattage: 10W (2.5W X 4)
- :: Total Lumens: 900LM
- :: Color Temperatures: 3000K & 4000K & 5000K
- :: Voltage: 100~277V AC, 50/60Hz
- :: CRI: >70
- :: Power Factor: 95%
- :: Operating temp: -40°F to 104°F
- :: 50,000 hour rated life
- :: 7-year warranty
- :: IP65, Suitable for Wet Locations