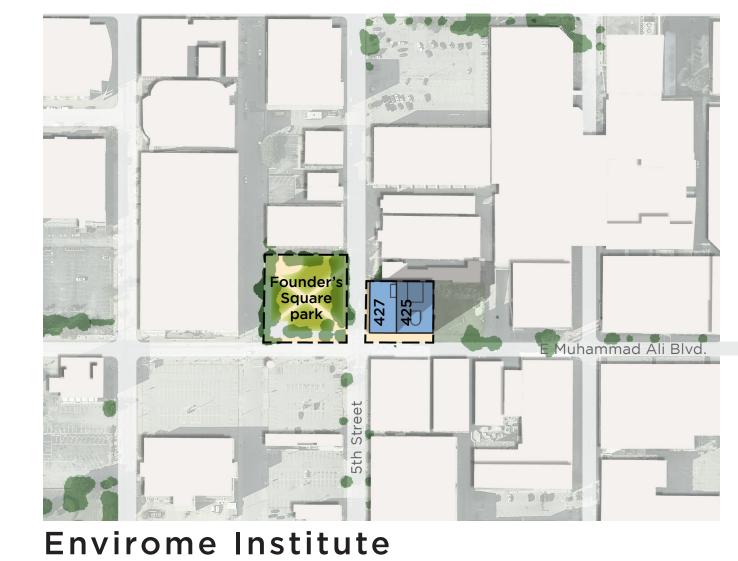

## HSC CAMPUS

HSC Focus Areas

Existing Buildings within LOUMED district

Proposed Renovation

HSC Focus Areas

### PROPOSED USES AT HSC

#### CAMPUS USE ZONES

Section A