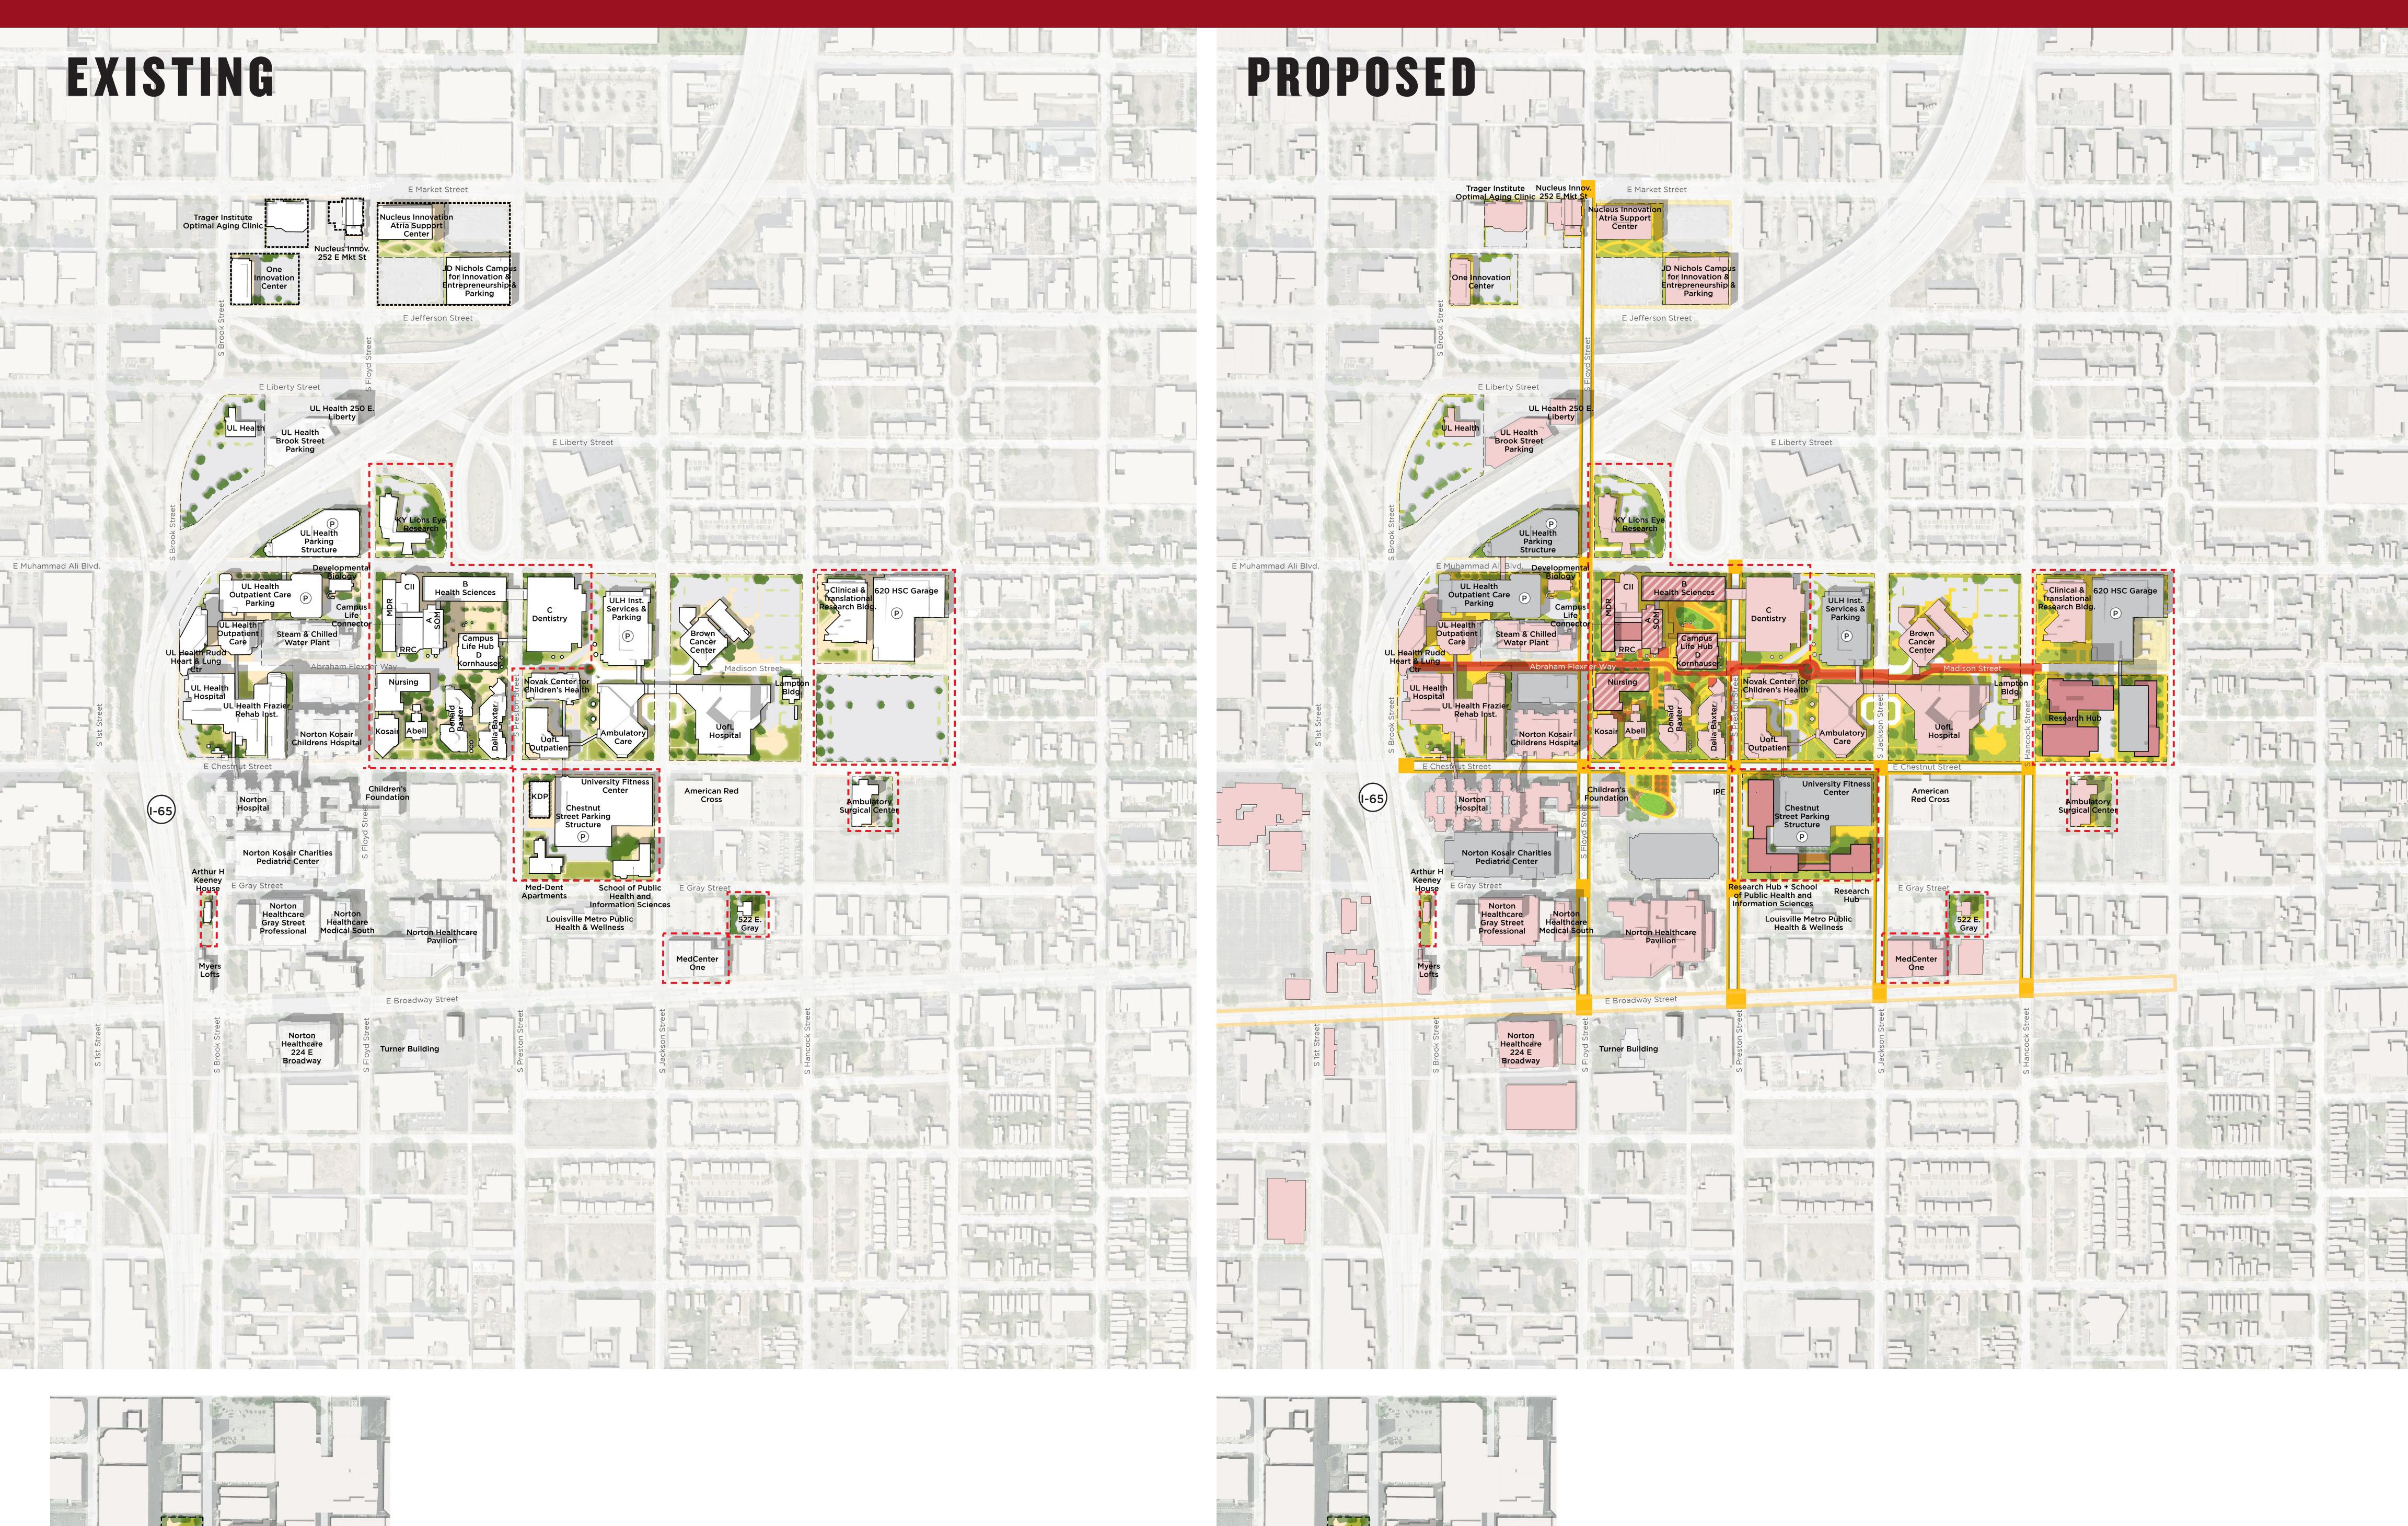

## HSC CAMPUS

HSC Focus Areas

Existing Buildings within LOUMED district

Proposed Renovation

HSC Focus Areas

### PROPOSED USES AT HSC

#### CAMPUS USE ZONES

Section A