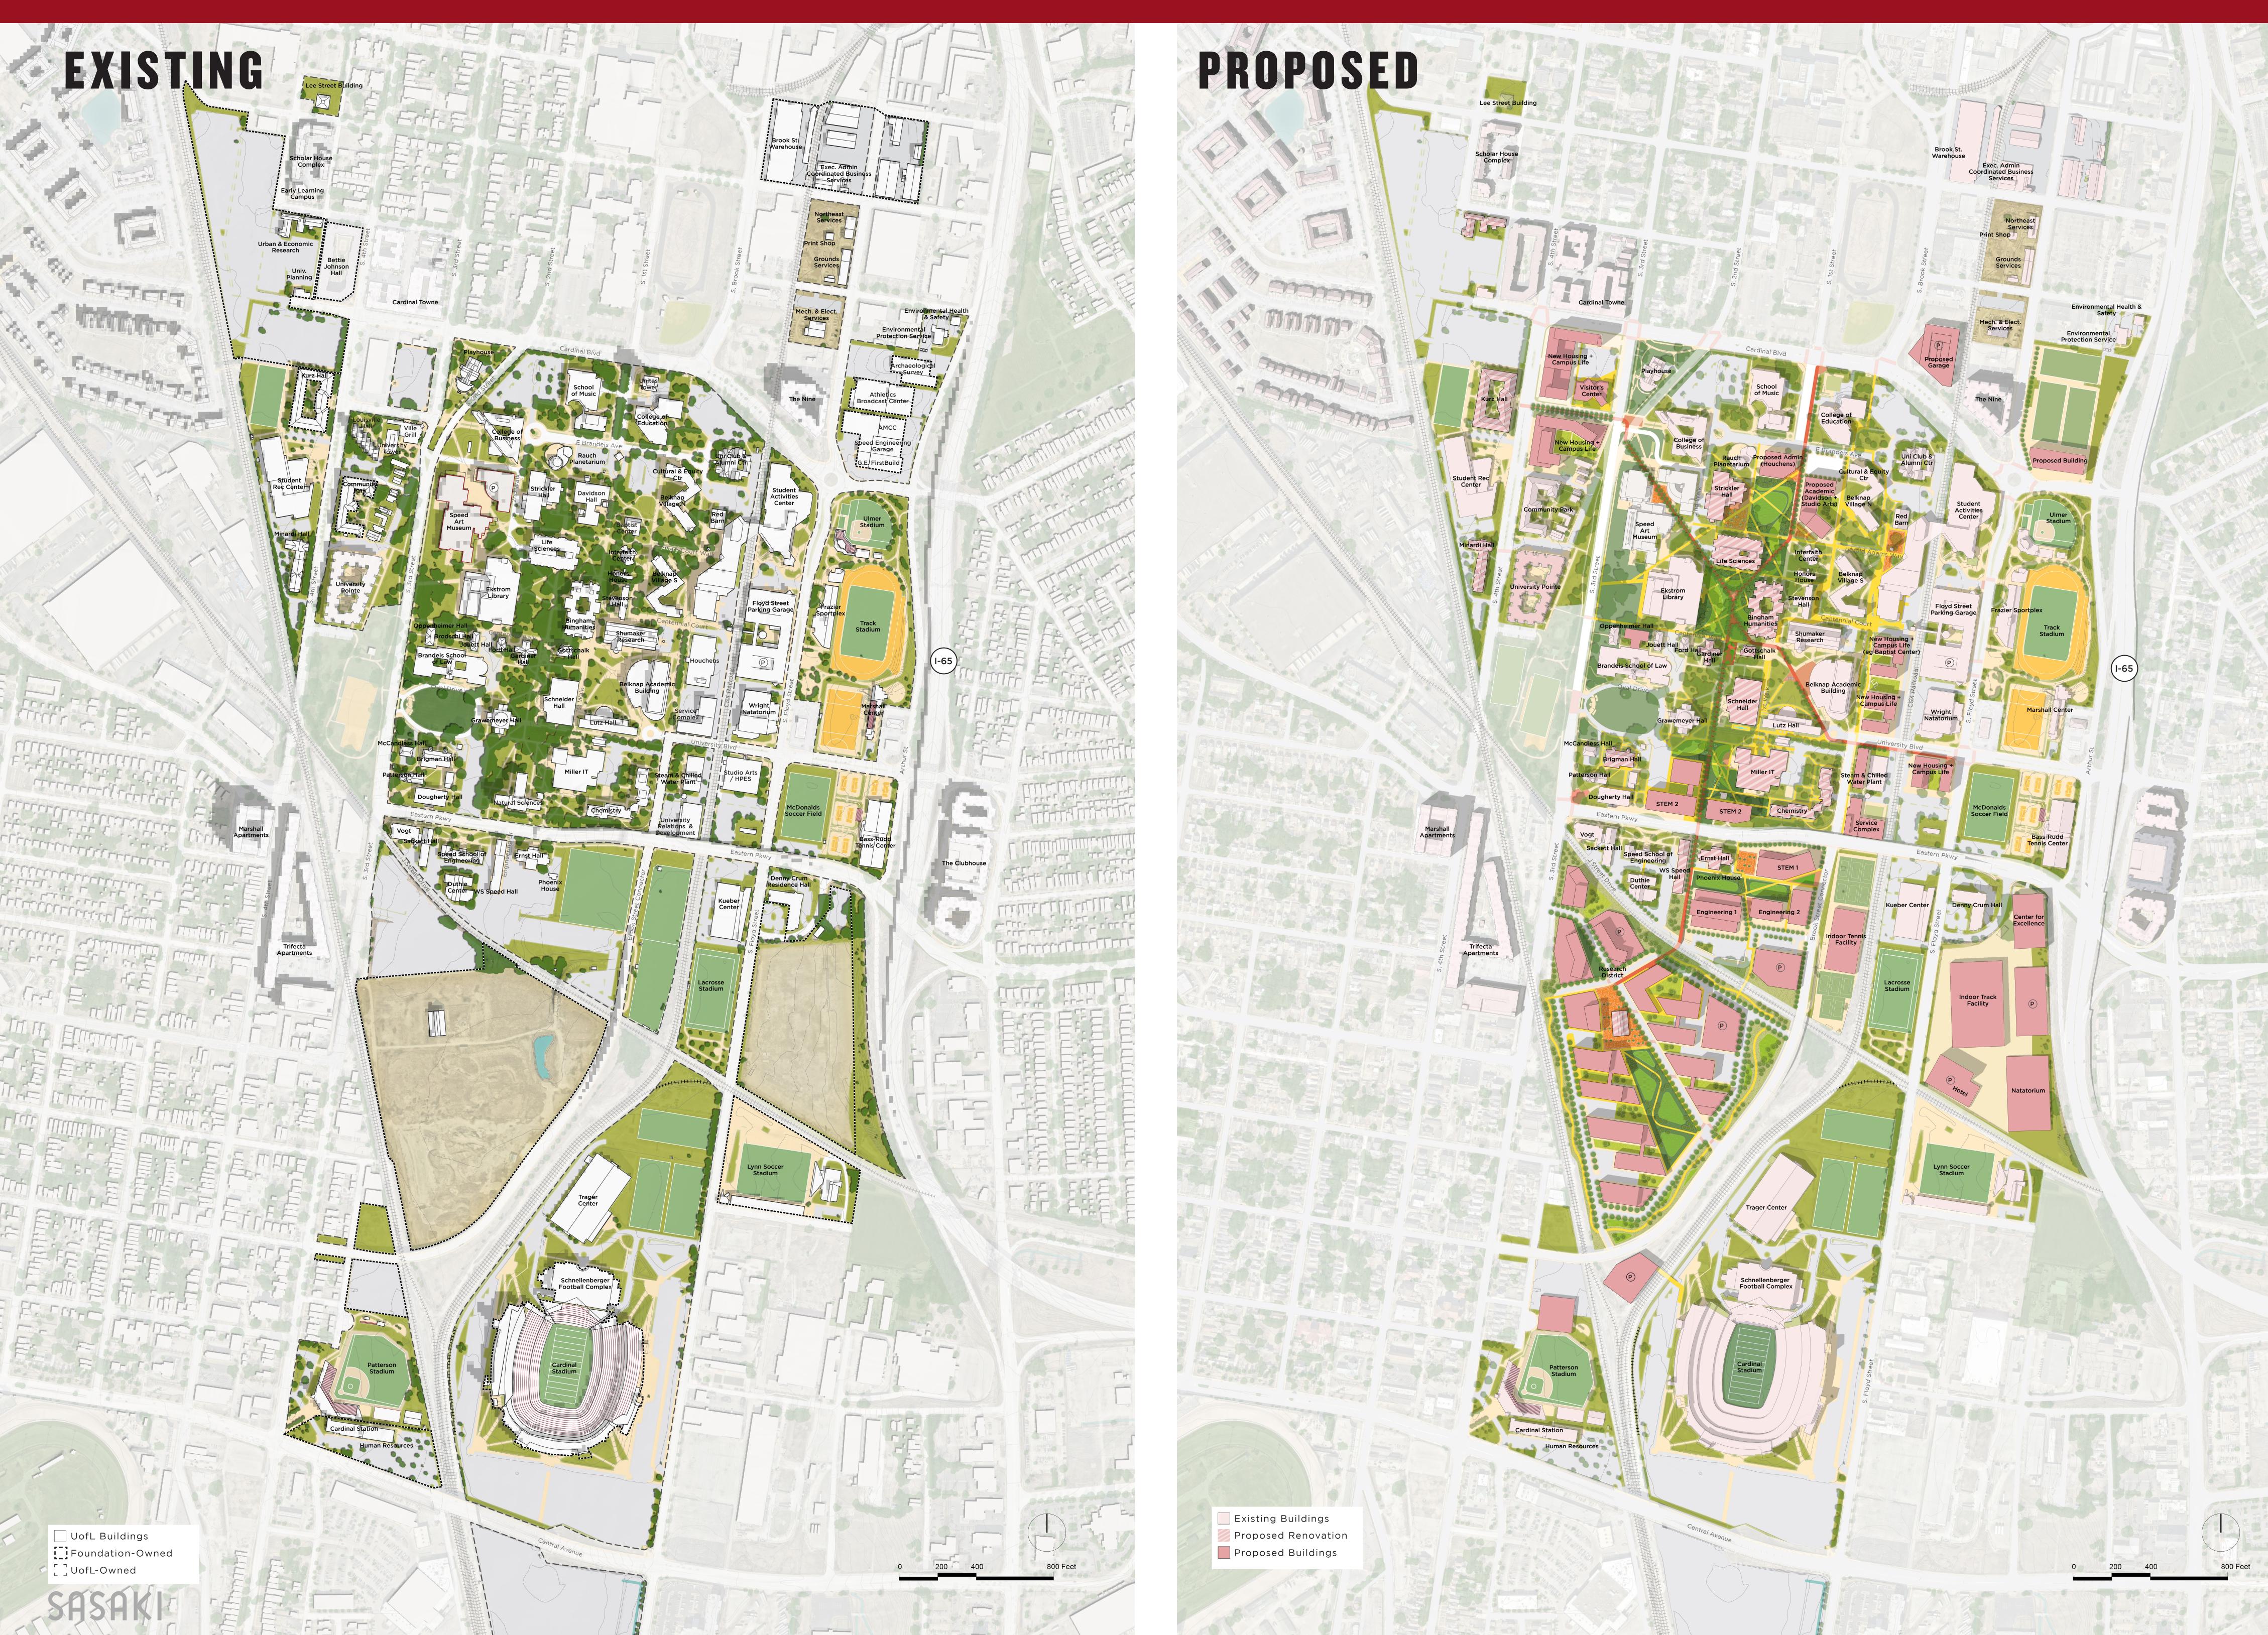

## BELKNAP CAMPUS



### PROPOSED USES ON BELKNAP



#### CAMPUS USE ZONES



#### WE WANT YOUR FEEDBACK

What are your thoughts about the proposed academic and research uses at Belknap?

What are your thoughts about the proposed campus life uses (student housing, dining, and recreational) at Belknap?

Is there anything else you would like to share related to campus uses at Belknap?

## PROPOSED PUBLIC REALM AT BELKNAP



# WHAT TYPES OF OPEN SPACES WOULD YOU LIKE AT BELKNAP?







A Formal Quad

Wellness Gardens

B Informal Multipurpose Quad

C Athletics and Recreation







Green Infrastructure: Bioswales, Rain Gardens







G Outdoor Gathering: Study & Socializing Seating

H Outdoor Program + Amenities

Primary Pedestrian Corridor

Do you have any additional thoughts about the public realm and open spa