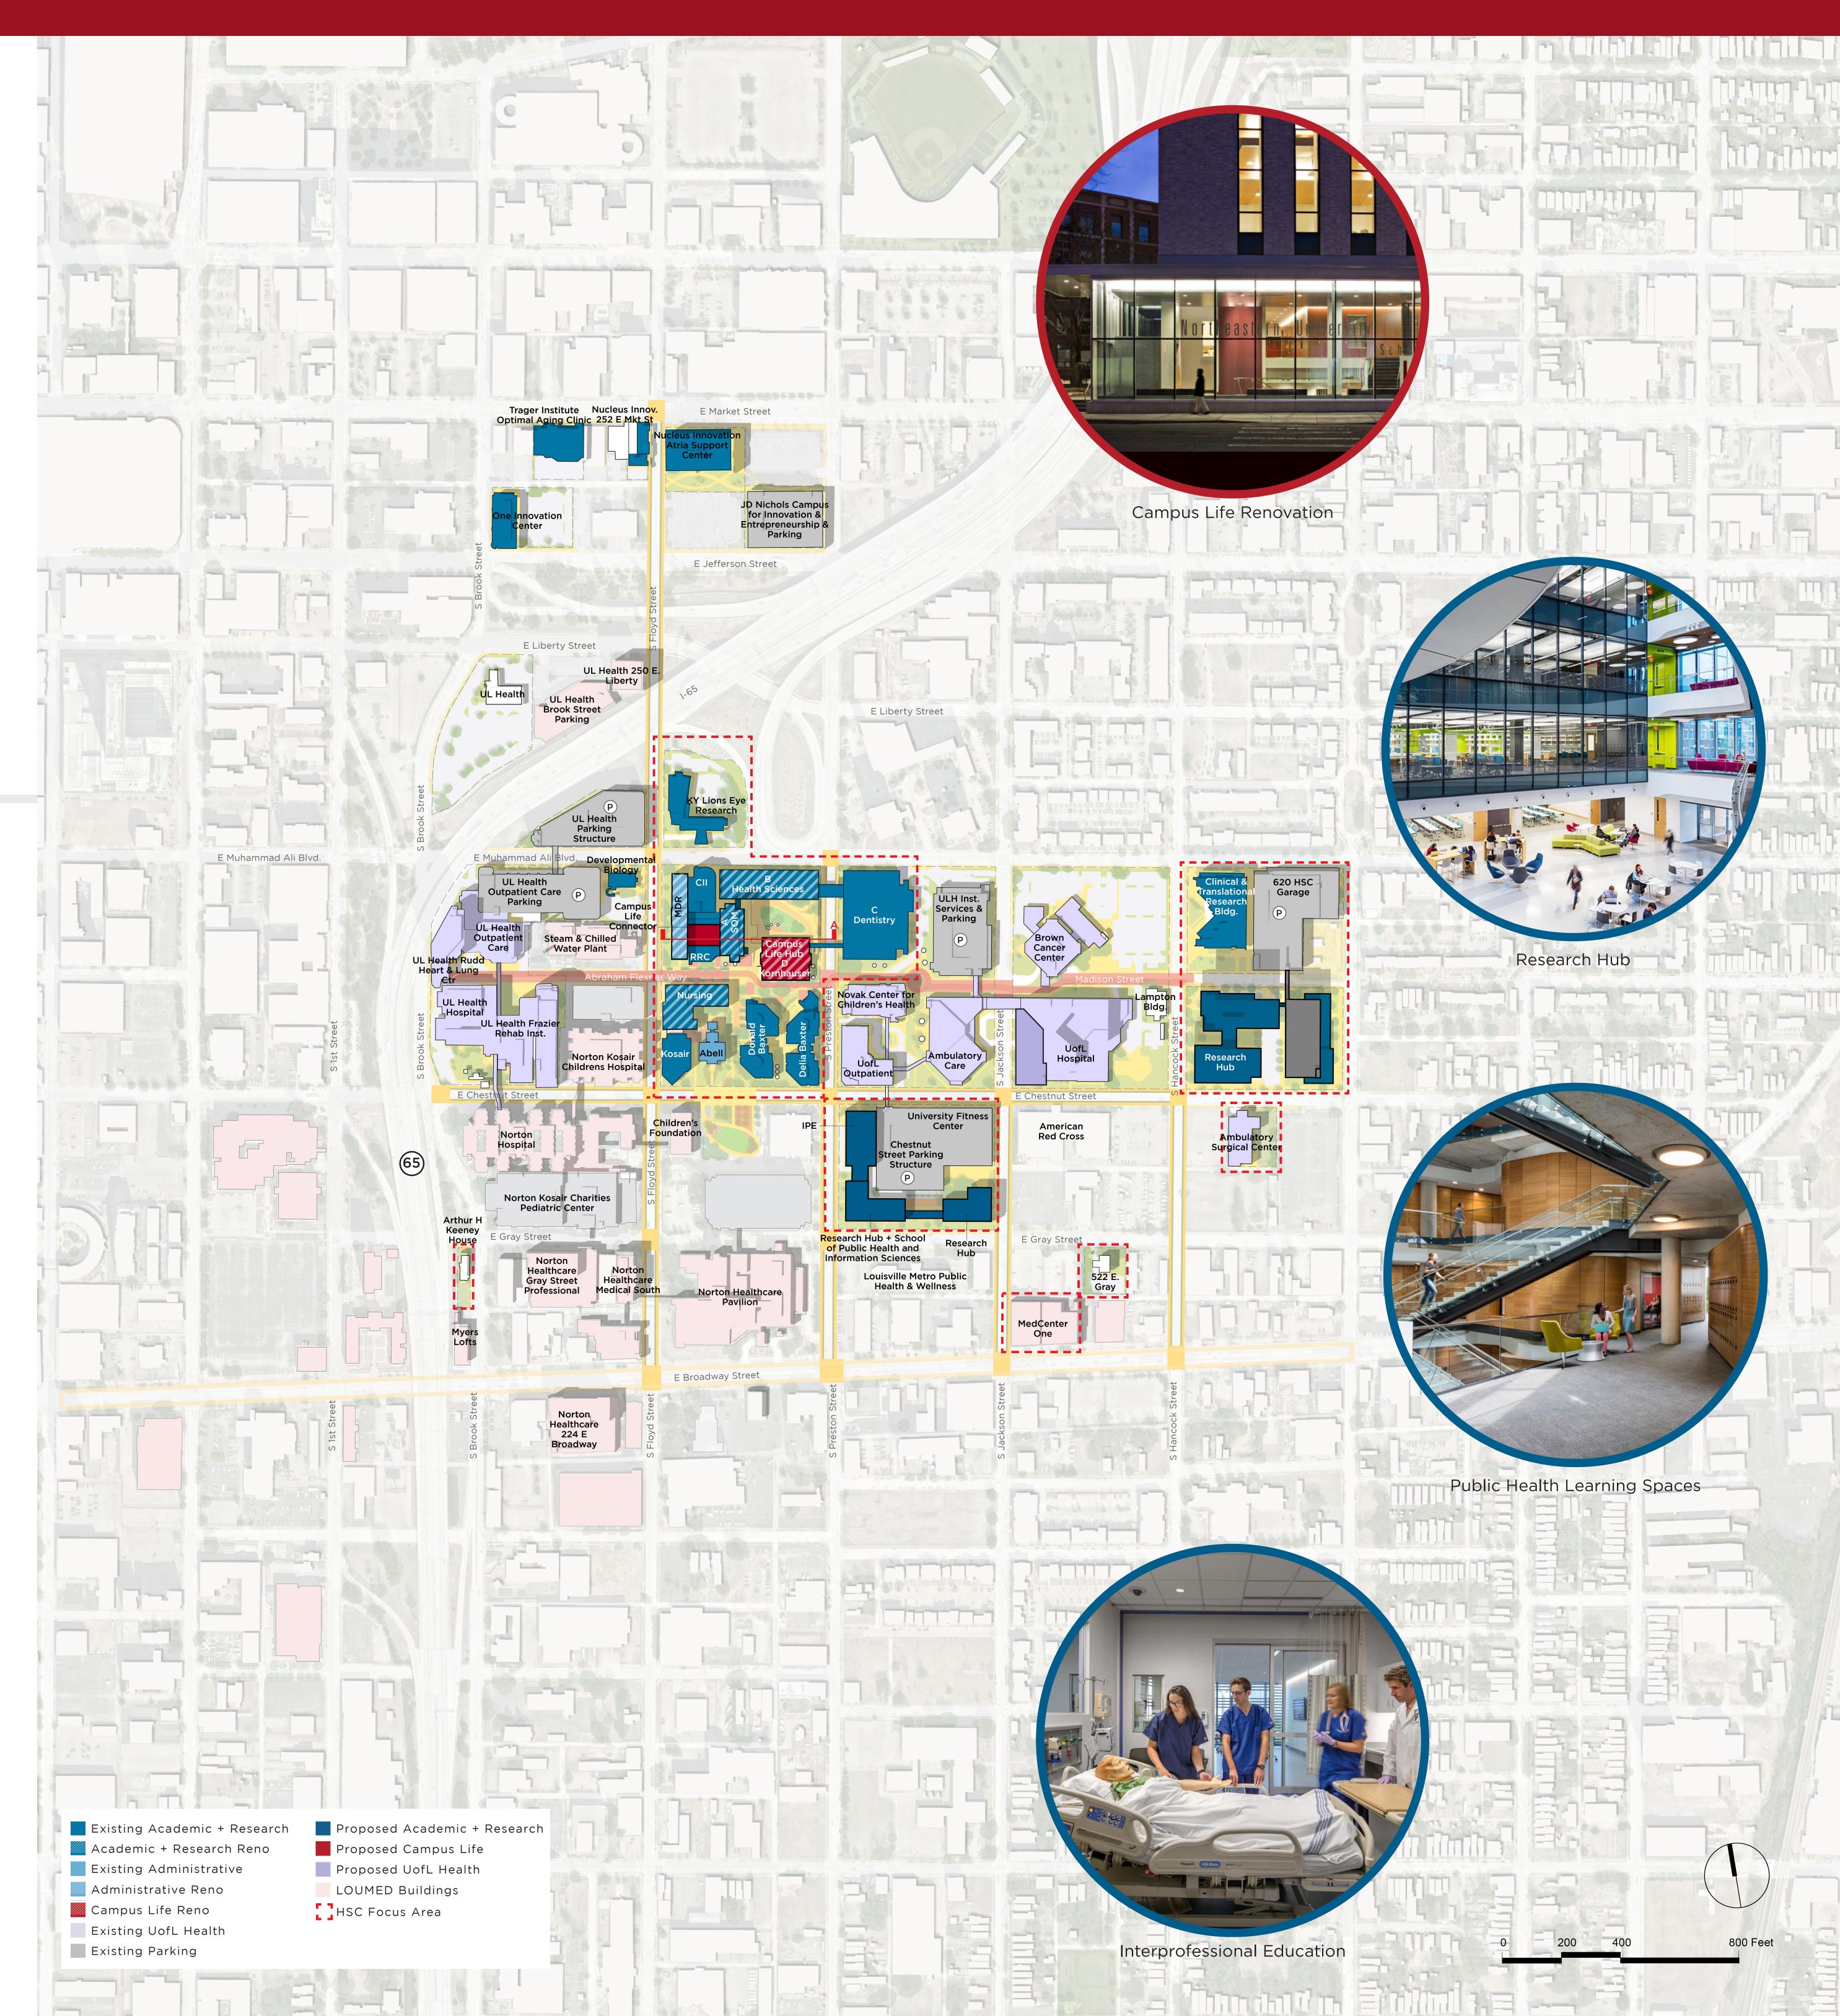

## HSC CAMPUS

HSC Focus Areas

Existing Buildings within LOUMED district

Proposed Renovation

HSC Focus Areas

### PROPOSED USES AT HSC

#### CAMPUS USE ZONES

Section A