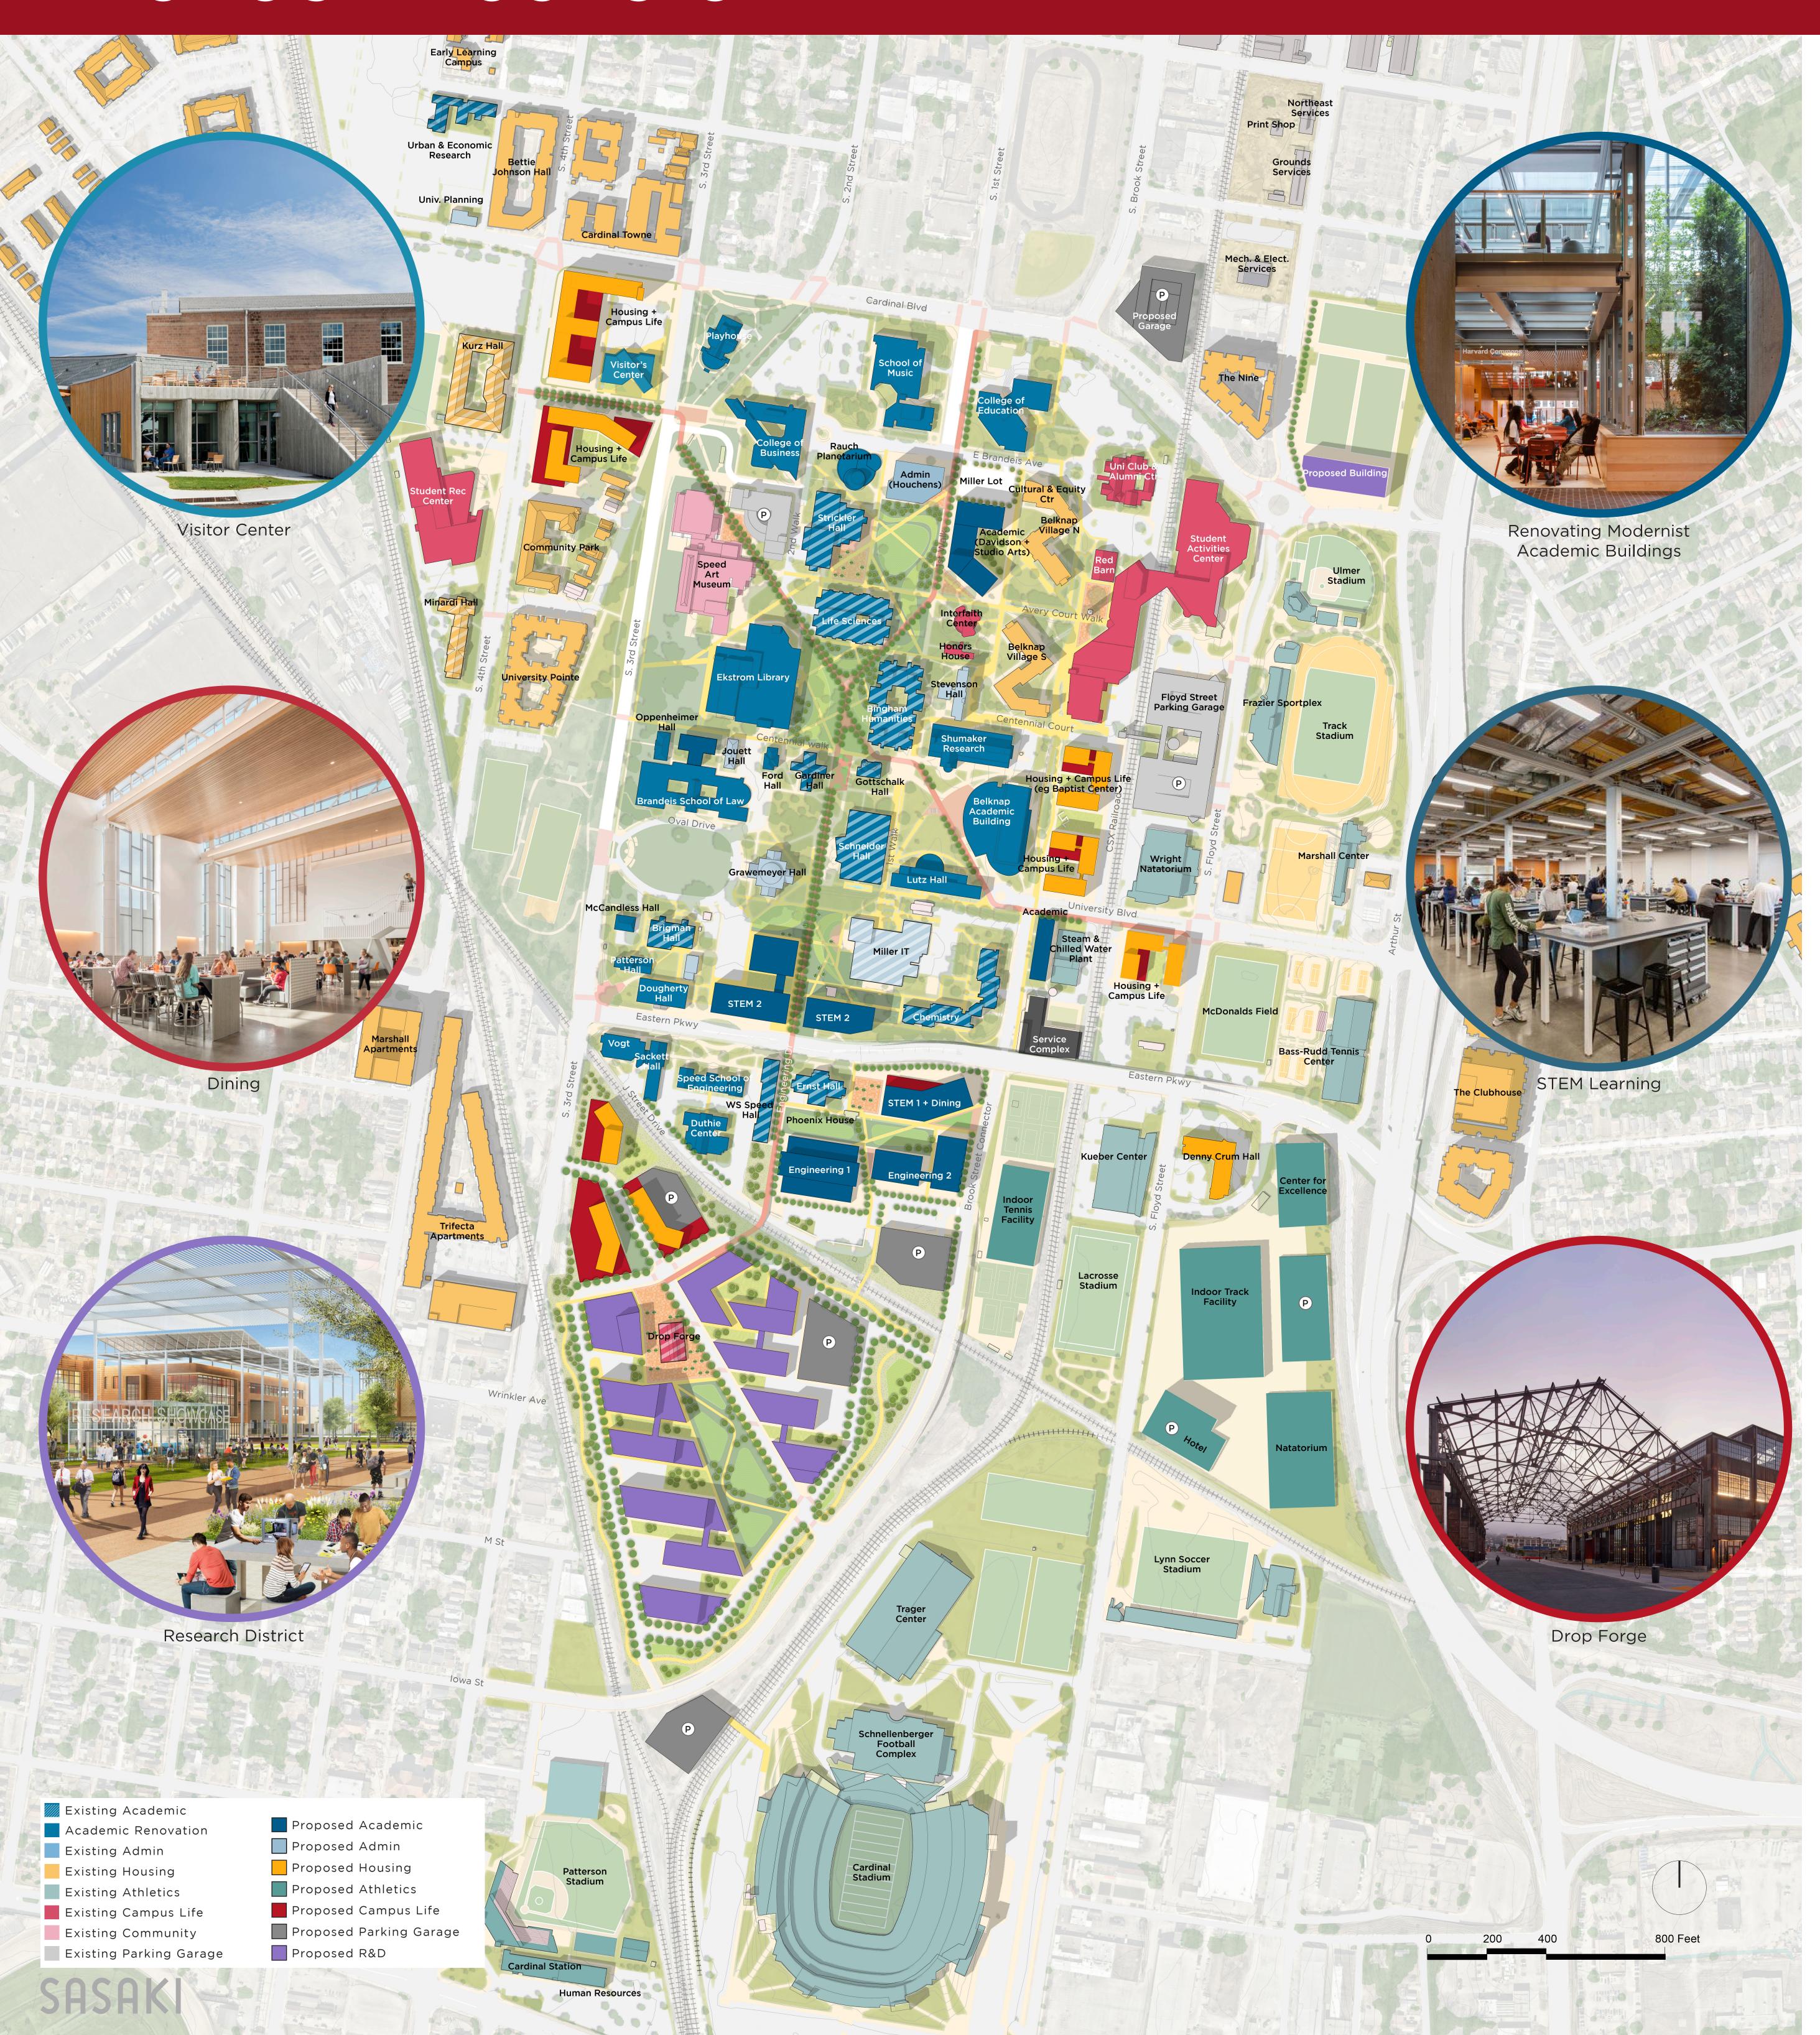

## BELKNAP CAMPUS



### PROPOSED USES ON BELKNAP



#### CAMPUS USE ZONES



#### WE WANT YOUR FEEDBACK

What are your thoughts about the proposed academic and research uses at Belknap?

What are your thoughts about the proposed campus life uses (student housing, dining, and recreational) at Belknap?

Is there anything else you would like to share related to campus uses at Belknap?

## PROPOSED PUBLIC REALM AT BELKNAP



# WHAT TYPES OF OPEN SPACES WOULD YOU LIKE AT BELKNAP?







A Formal Quad

Wellness Gardens

B Informal Multipurpose Quad

C Athletics and Recreation







Green Infrastructure: Bioswales, Rain Gardens







G Outdoor Gathering: Study & Socializing Seating

H Outdoor Program + Amenities

Primary Pedestrian Corridor

Do you have any additional thoughts about the public realm and open spaces at Belknap?

## HSC CAMPUS