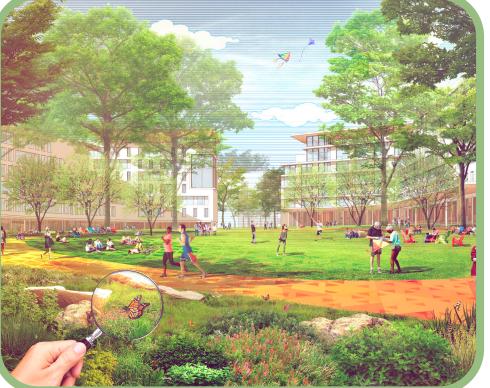

# WHAT TYPES OF OPEN SPACES WOULD YOU LIKE AT BELKNAP?

A Formal Quad

Wellness Gardens

B Informal Multipurpose Quad

C Athletics and Recreation

Green Infrastructure: Bioswales, Rain Gardens

G Outdoor Gathering: Study & Socializing Seating

H Outdoor Program + Amenities

Primary Pedestrian Corridor

Do you have any additional thoughts about the public realm and open spaces at Belknap?