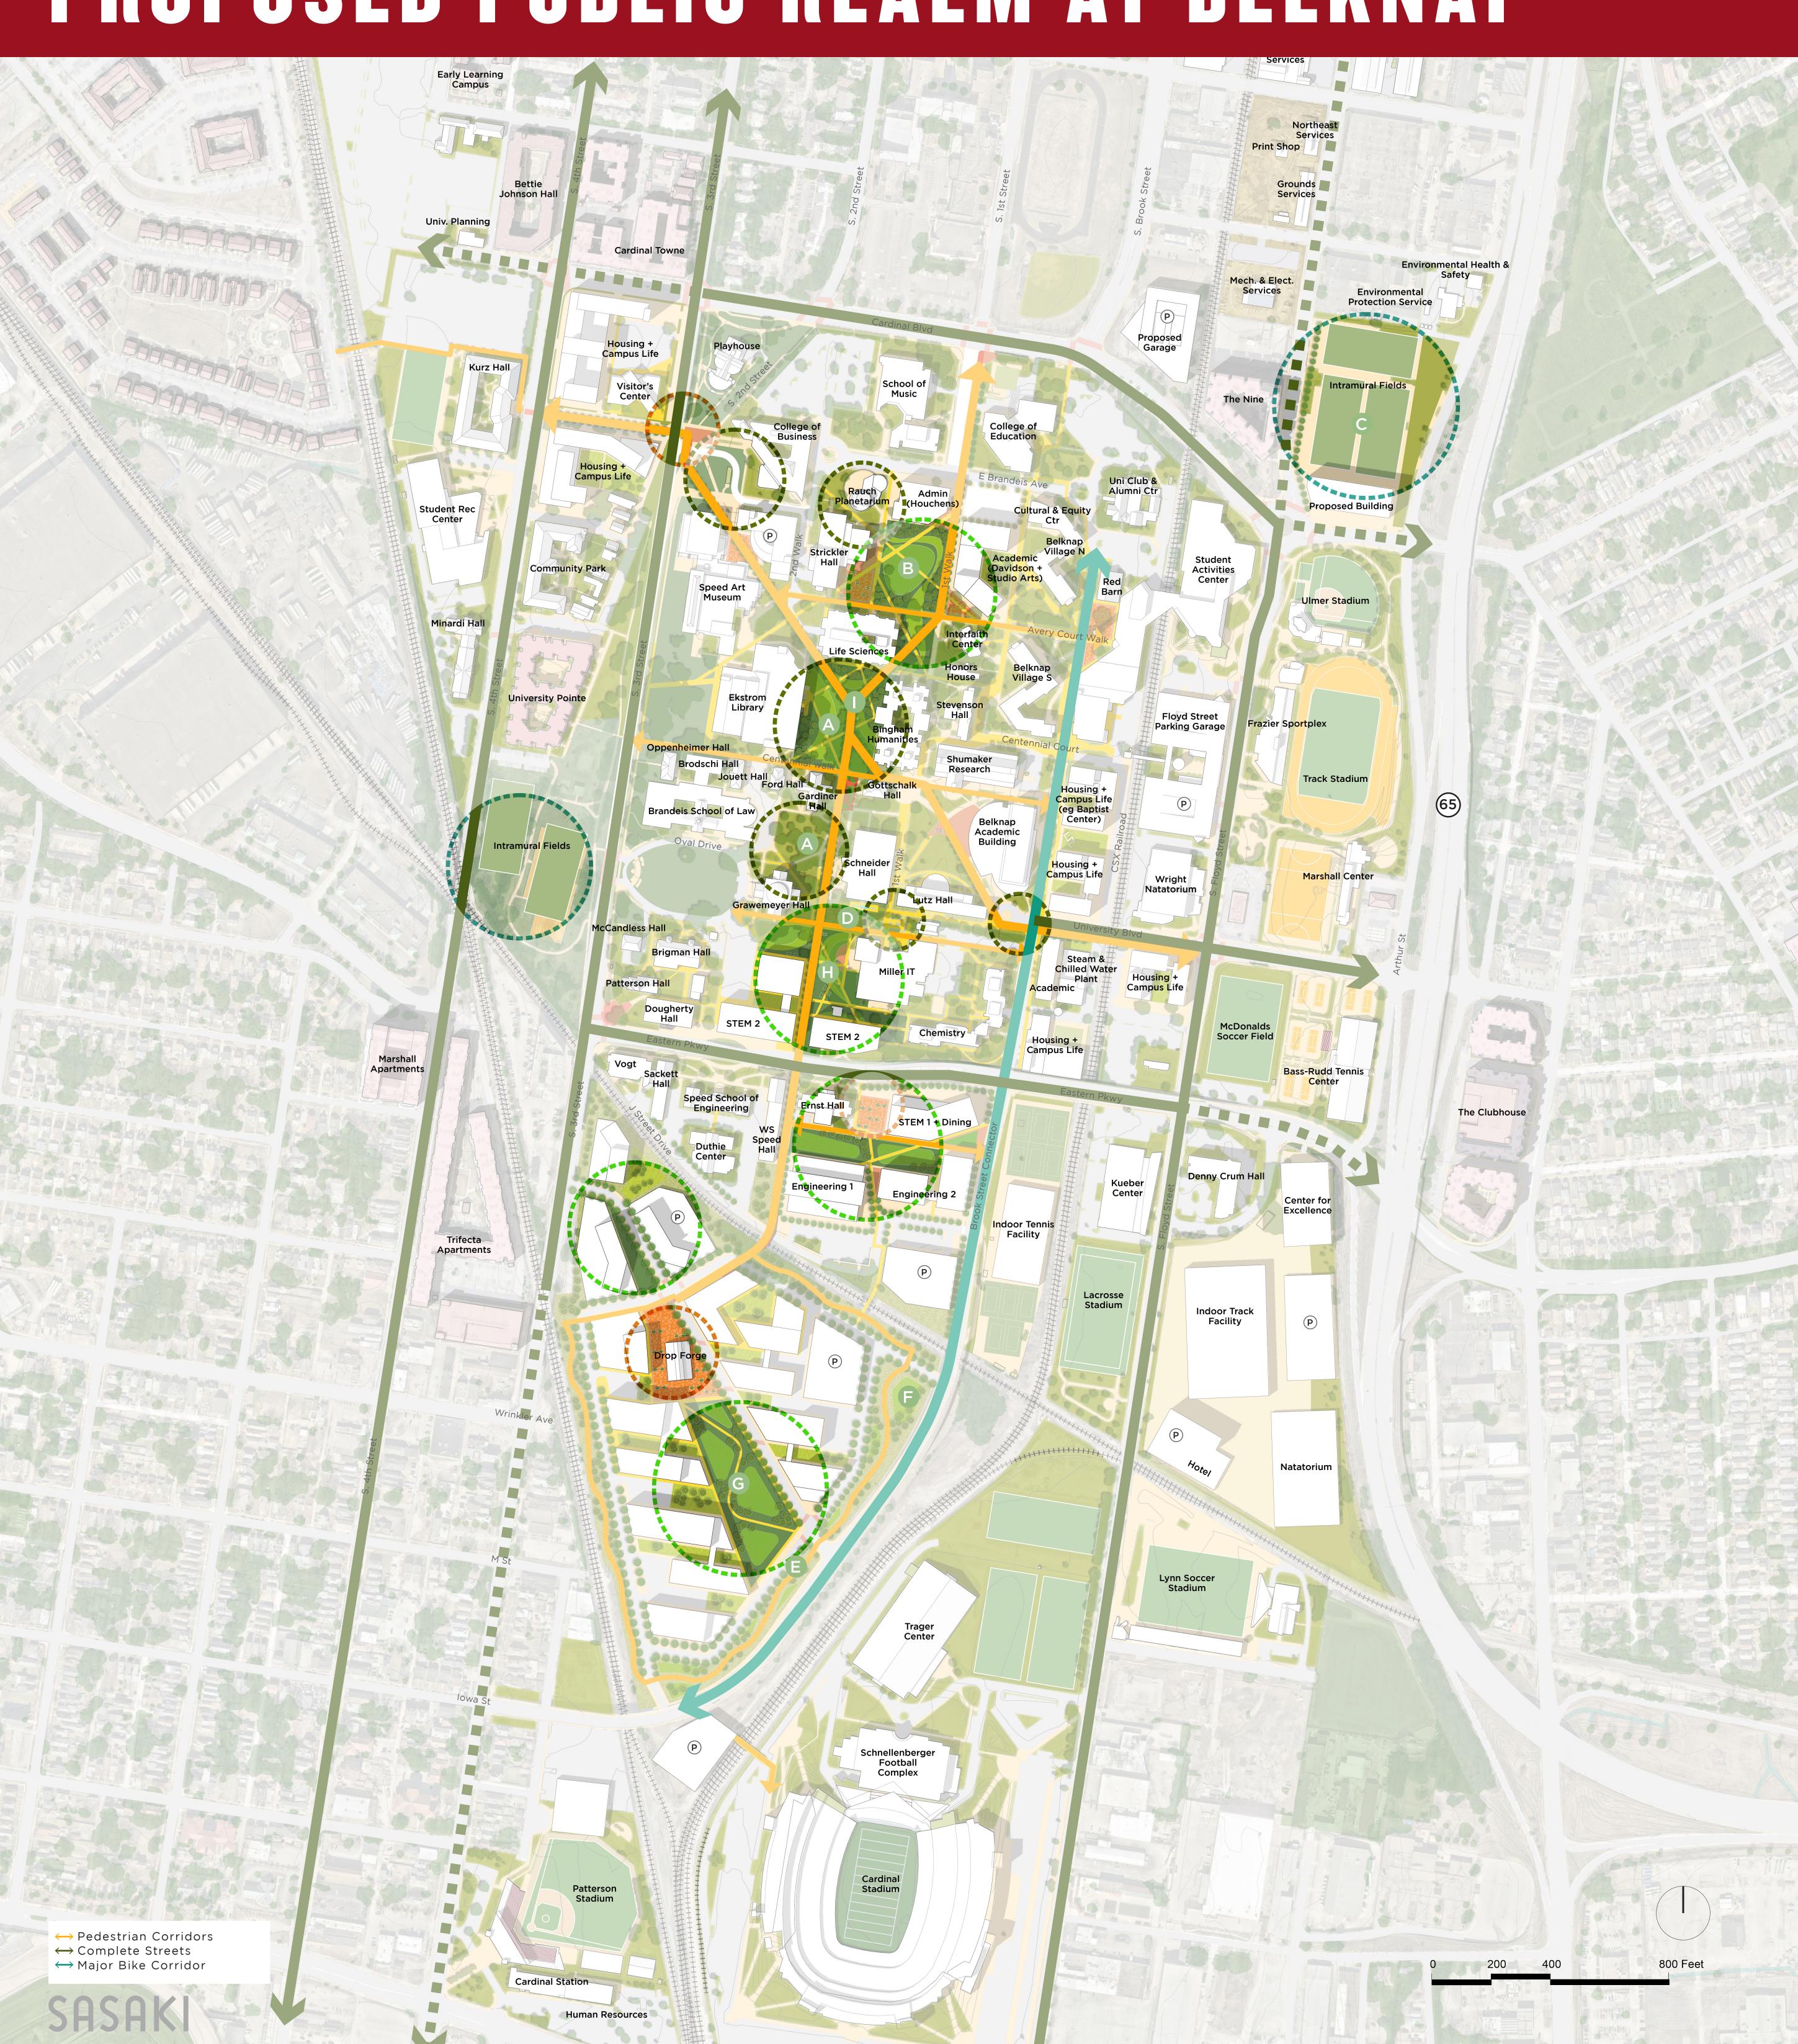

## PROPOSED PUBLIC REALM AT BELKNAP

# WHAT TYPES OF OPEN SPACES WOULD YOU LIKE AT BELKNAP?

A Formal Quad

Wellness Gardens

B Informal Multipurpose Quad

C Athletics and Recreation

Green Infrastructure: Bioswales, Rain Gardens

G Outdoor Gathering: Study & Socializing Seating

H Outdoor Program + Amenities

Primary Pedestrian Corridor

Do you have any additional thoughts about the public realm and open spaces at Belknap?