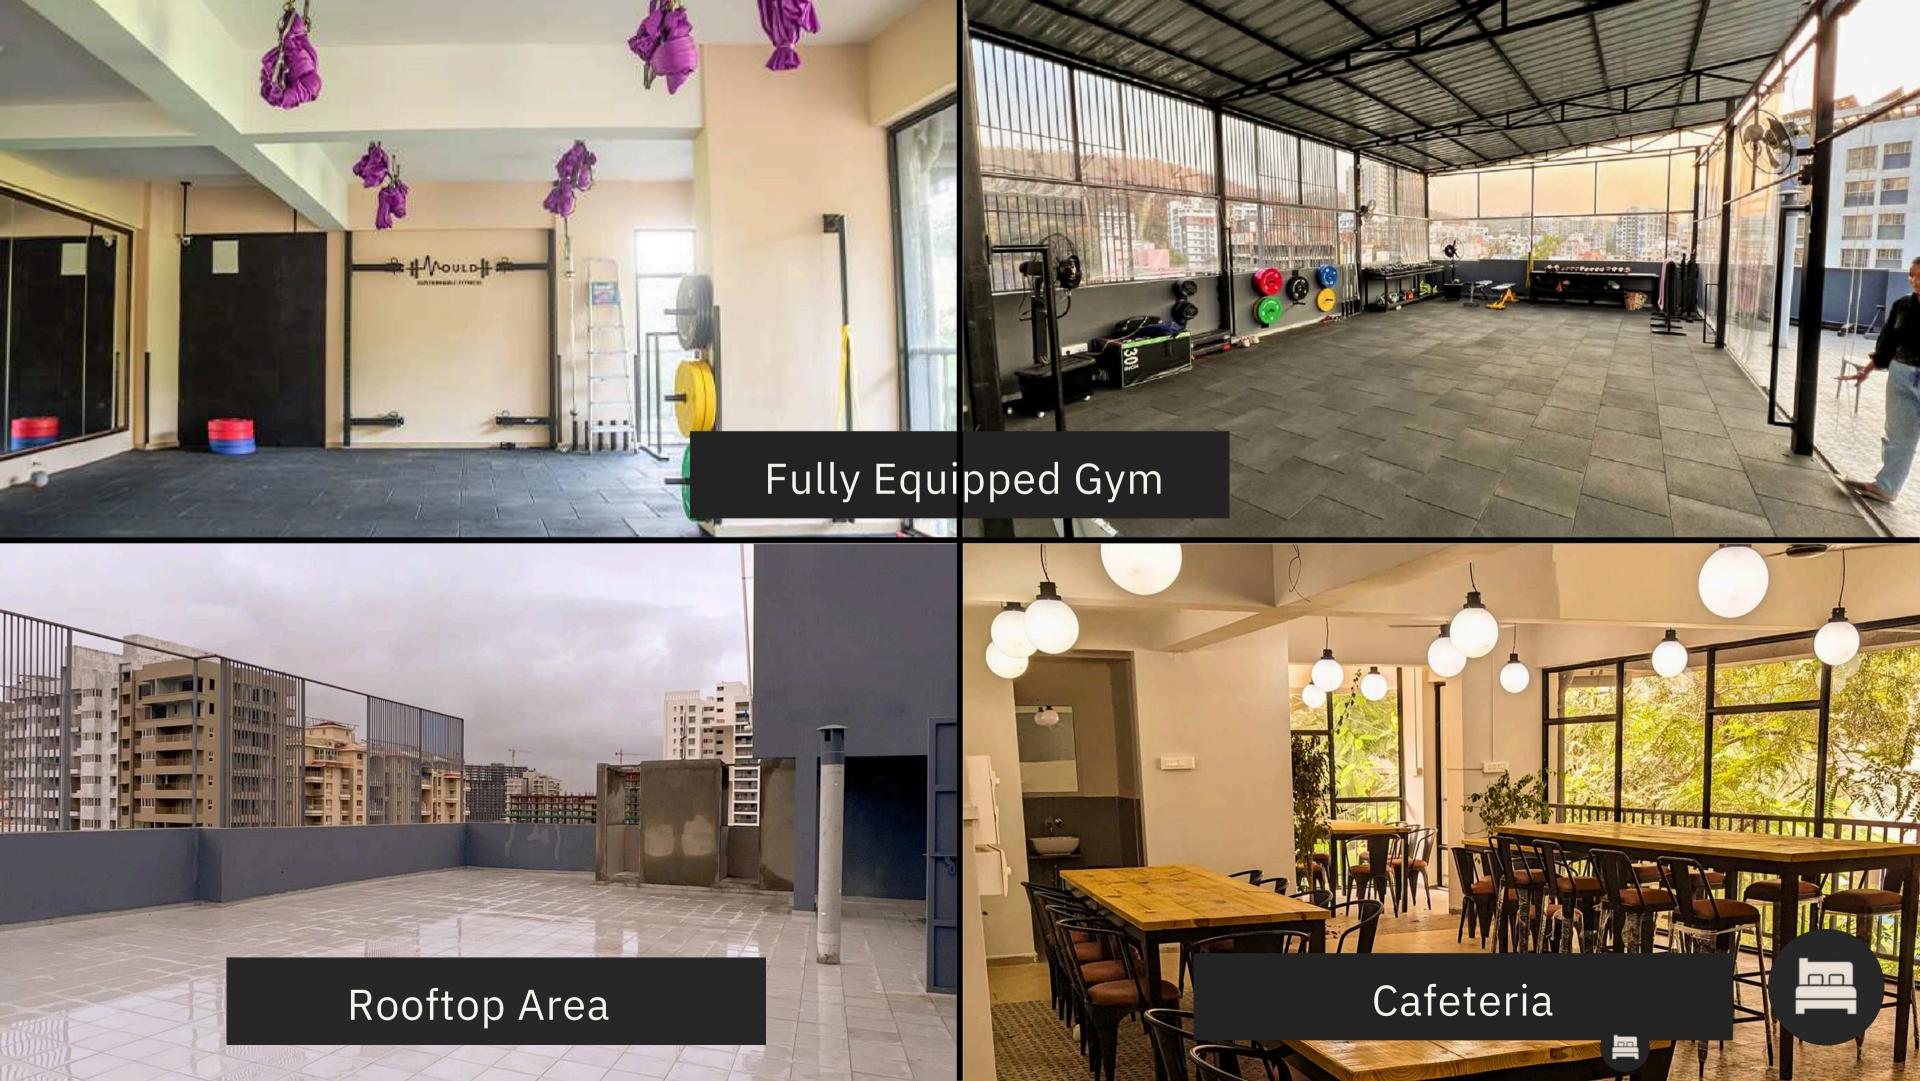

#### **Amenities:**

Fully Equipped Kitchen

Weekly Laundry Services

Healthy and Timely Meals

Air Conditioned

Professional Housekeeping

Monthly
Community Events

Smart TV

## **Enjoy Community Events Every Week**

Pause your routine hovering round-theclock and dive into the calmness within

Bringing conceptually curated events with an infuse of Indie music artists

Experience hours of art gigs while you harmoniously paint, munch & draw

Interact with your alumni buddies & exchange ideas, learnings & experiences.

Exercise to power up your day & boost your productivity

Binge together on your favourite meals garnished with conversations & chuckles