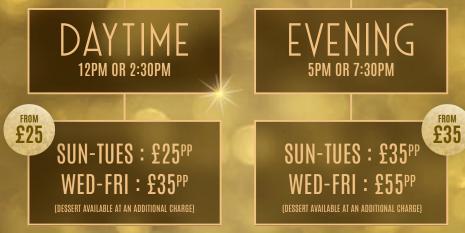

### PACKAGES

FROM £25

FROM £35 DAYTIME DINING • GLASS OF PROSECCO • 2 COURSE CHRISTMAS DINNER (Dessert course available on request)

EVENING DINING • GLASS OF PROSECCO • 2 OR 3 COURSE CHRISTMAS DINNER FROM £35

DRINKS TABLE • AVAILABLE EVERY DAY • FINGER BUFFET THE PIANO WORKS) GLITZMAS E