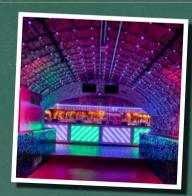

# Christmas WITH GLORIA

Gloria has always known how to throw the wildest of parties! Step into the glitz and glam of her 80s inspired disco dens to experience an unforgettable soiree.

Gloria's 3 stunning bars are each drenched in captivating floral patterns, with sequin cladded walls, glittered table tops and intimate party spots. Whether you are looking for a semi private area to dance the night away, full private hire or a karaoke room to sing your heart out in, Gloria has the perfect venue for you!

# DECK THE HALLS WITH DISCO BALLS

Gather your groupies and rock out in Gloria's den of debauchery and enjoy the wildest of happy hours.

Venues

From floral patterned spaces to sequin clad walls and plush purple booths, we have the perfect spot to throw your festive soiree.

# **OUR VENUES**

Gloria is known for having the loosest bars in town.

Each offering the perfect backdrop for any festive occassion. From floral covered booths to house you and your groupies, to fully private spaces equipped with dazzling disco balls No matter the group size we have the venue to accommodate!