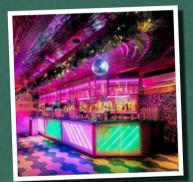

# Christmas WITH GLORIA

Gloria has always known how to throw the wildest of parties! Step into the glitz and glam of her 80s inspired disco dens to experience an unforgettable soiree.

Gloria's 3 stunning bars are each drenched in captivating floral patterns, with sequin cladded walls, glittered table tops and intimate party spots. Whether you are looking for a semi private area to dance the night away, full private hire or a karaoke room to sing your heart out in, Gloria has the perfect venue for you!

# DECK THE HALLS WITH DISCO BALLS

Gather your groupies and rock out in Gloria's den of debauchery and enjoy the wildest of happy hours.

Venues

From floral patterned spaces to sequin clad walls and plush purple booths, we have the perfect spot to throw your festive soiree.

# **OUR VENUES**

Gloria is known for having the loosest bars in town.

Each offering the perfect backdrop for any festive occassion. From floral covered booths to house you and your groupies, to fully private spaces equipped with dazzling disco balls No matter the group size we have the venue to accommodate!