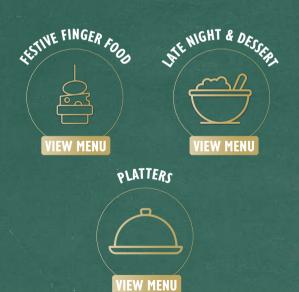

# **FOOD PACKAGES**

Step into the season of glam with Gloria's indulgent festive food!

Darling, we've got your festivities covered with our delectable food offerings. Whether you fancy platters to impress or finger food that's oh-so-fabulous, our menu will dazzle your guests and leave them begging for more.