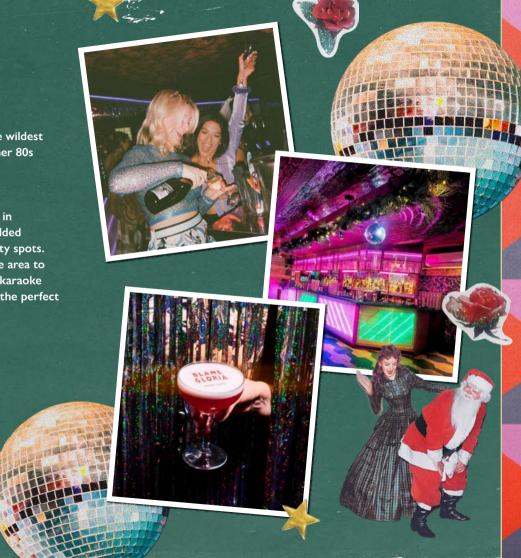

# Christmas WITH GLORIA

Gloria has always known how to throw the wildest of parties! Step into the glitz and glam of her 80s inspired disco dens to experience an unforgettable soiree.

Gloria's 3 stunning bars are each drenched in captivating floral patterns, with sequin cladded walls, glittered table tops and intimate party spots. Whether you are looking for a semi private area to dance the night away, full private hire or a karaoke room to sing your heart out in, Gloria has the perfect venue for you!

# DECK THE HALLS WITH DISCO BALLS

Gather your groupies and rock out in Gloria's den of debauchery and enjoy the wildest of happy hours.

Venues

From floral patterned spaces to sequin clad walls and plush purple booths, we have the perfect spot to throw your festive soiree.

With a semi private space available and plenty of room to dance, to exclusive karaoke rooms where you can sing your heart out to your festive favouirites.

Throw on your most stylish glad rags and experince Gloria's infamous bottomless brunches! Expect a spectacular show filled with glamour, humour and jaw-dropping performances.

Coria

Loose yourself to disco as you enter into the world of glitz & glam hidden in the basement of Glorias stunning party parlours.

# **OUR VENUES**

Gloria is known for having the loosest bars in town.

Each offering the perfect backdrop for any festive occassion. From floral covered booths to house you and your groupies, to fully private spaces equipped with dazzling disco balls No matter the group size we have the venue to accommodate!