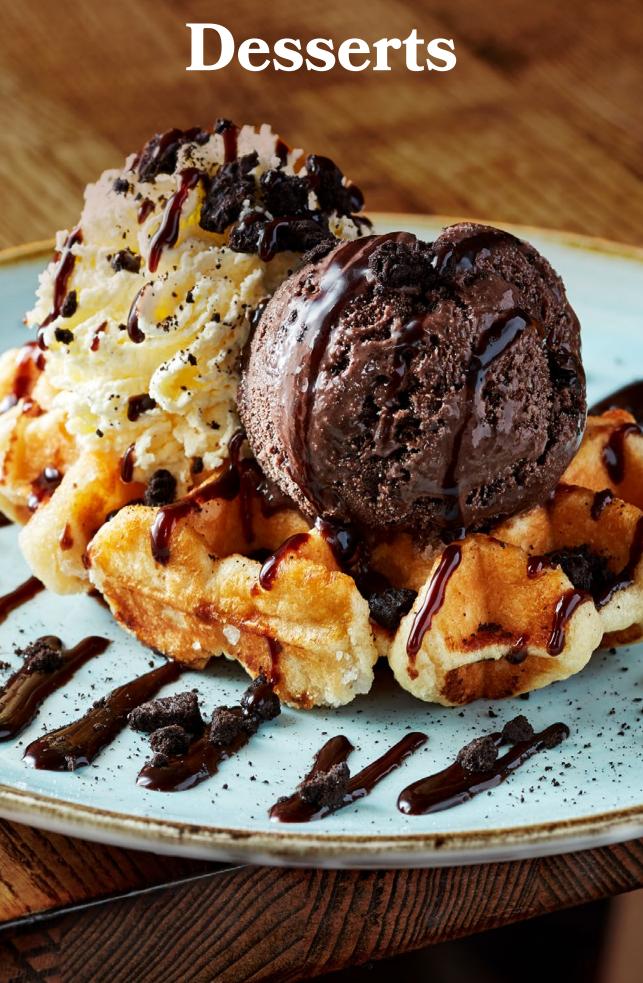

# **Belgian Waffles**

#### Oreo Cookie v

£5.25

Chocolate ice cream. Oreo crumb, chocolate sauce and whipped cream 929 kcal