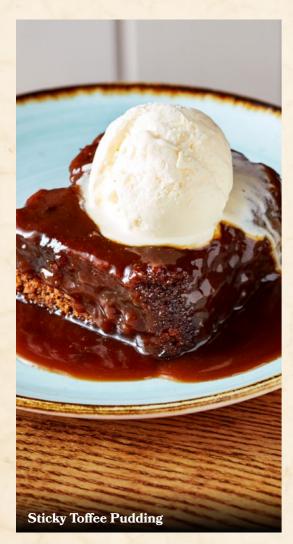

| Syrup Sponge Pudding v, gf | £6.25 |
|----------------------------|-------|
| 682 kcal                   |       |
| Jam Sponge Pudding v       | £6.25 |
| 658 kcal                   |       |
| Sticky Toffee Pudding v    | £6.25 |