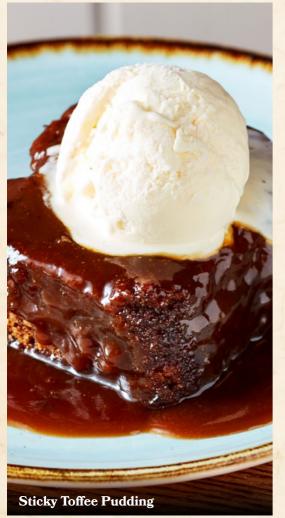

#### **Hot Desserts**

All served with a choice of pouring cream, whipped cream, ice cream or custard

| Syrup Sponge Pudding v, gf 682 kcal | £6.25 |
|-------------------------------------|-------|
| Jam Sponge Pudding v 658 kcal       | £6.25 |
| Apple & Blackberry Crumble v        | £6.25 |
| Sticky Toffee Pudding v<br>801 kcal | £6.25 |
| Apple Pie v                         | £6.25 |