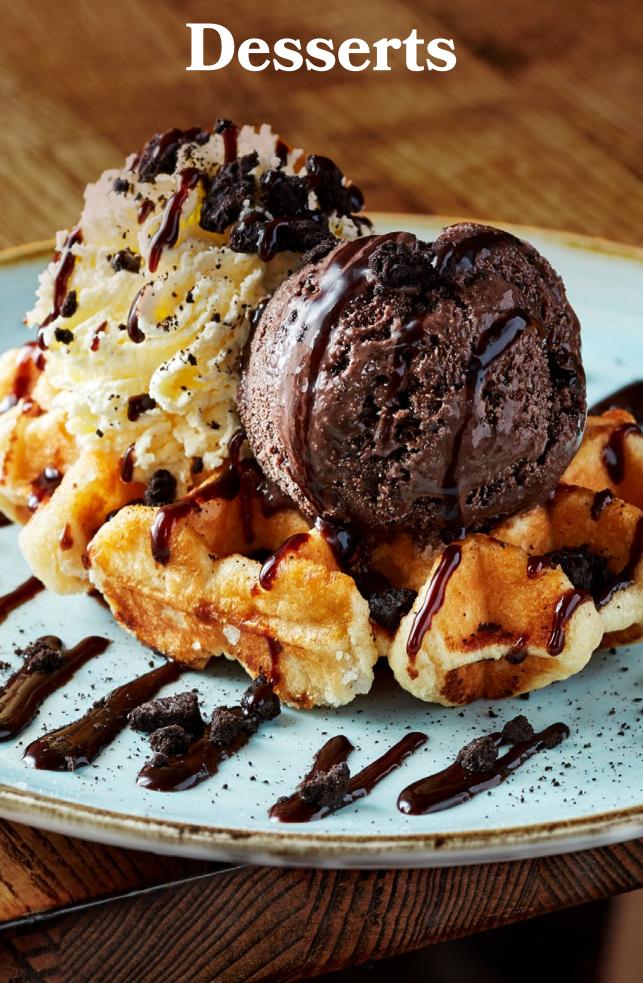

## **Belgian Waffles**

| Banoffee v                          | £4.95 |
|-------------------------------------|-------|
| Banana, toffee sauce, ice cream and |       |
| whipped cream 854 kcal              |       |

#### Oreo Cookie v £4.95 Chocolate ice cream, Oreo crumb, chocolate sauce and whipped cream 929 kcal

# Lotus Biscoff v £4.95 Biscoff crumb, Biscoff sauce, ice cream and whipped cream 953 kcal