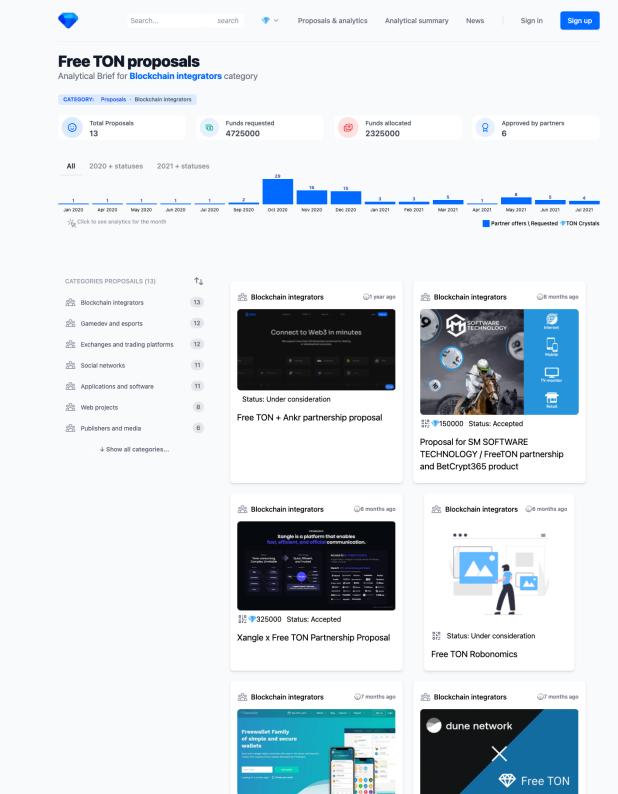

### **Live** analytics

Do you want to know the statistics of the thematic section? Click on the topic of interest and the full statistics are in front of you. Magic!