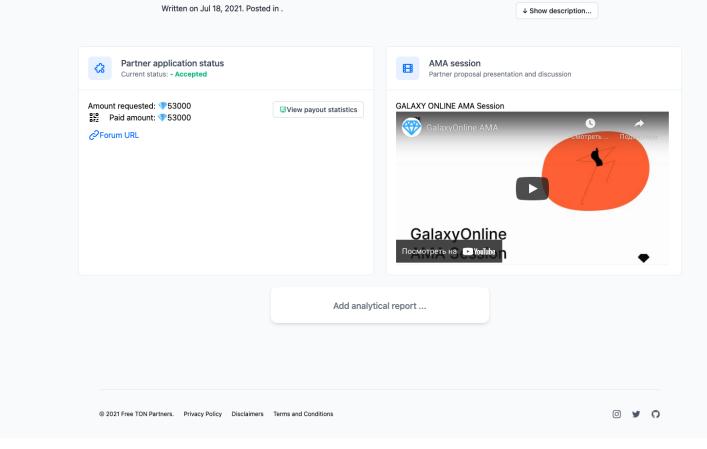

# Analytical reference

Help doesn't look great. But you will receive all the comprehensive information. Click on the button.

## 20 days -1 project

We did it in 20 days. In two months we will create a multi-user service with complete and high-quality analytics and automatic news parsing.

← back to section

Anyone can add reports. Anyone can help. We are already accepting applications from volunteers.