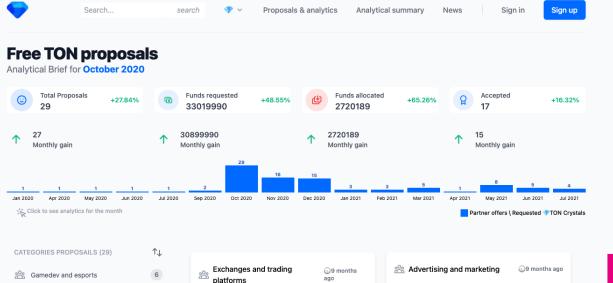

## Free TON Partnership Request Analytics

We received 95 inquiries from organizations in 17 areas of activity. 62922918 TOn Crystal have been requested and 300,000 have been donated. 41 partner offers accepted.

### Free TON Partnership Request Analytics

We received 95 inquiries from organizations in 17 areas of activity. 62922918 TOn Crystal have been requested and 300,000 have been donated. 41 partner offers accepted.

Live analytics Analytical summary

**All time statistics** way. Here is a summary of the Free TON partnership offers for all time. All 2020 + statuses 2021 + statuses Sep 2020 Oct 2020 Nov 2020 Jan 2021 Feb 2021 Jul 2021 Jan 2020 Apr 2020 May 2020 Jun 2020 Jul 2020 Dec 2020 Mar 2021 Apr 2021 May 2021 Jun 2021 Sclick to see analytics for the month Partner offers \ Requested TON Crystals Live analytics Use the section "live analytics" to get complete statistics on the specified parameters.

## **Live** analytics

We did not expand the statistics page much, because the whole site is analytics. Click for a month, get a full report. In the active window, you will see a comparison with the previous month and growth for the entire period.

### **Live** analytics

Do you want to know the statistics of the thematic section? Click on the topic of interest and the full statistics are in front of you. Magic!