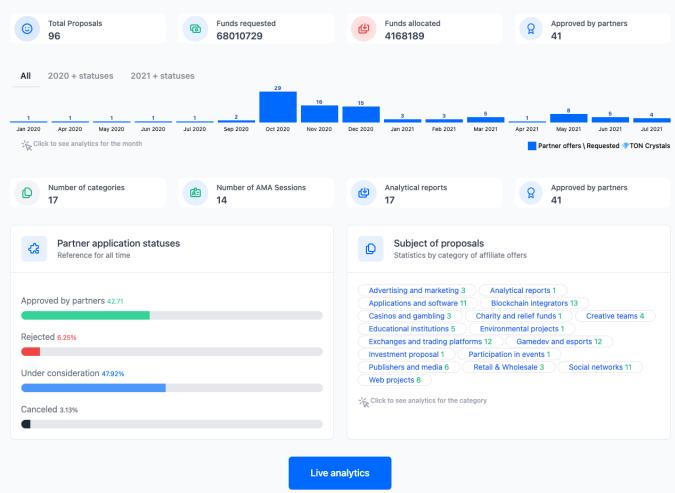

## Free TON Partnership Request Analytics

We received 95 inquiries from organizations in 17 areas of activity. 62922918 TOn Crystal have been requested and 300,000 have been donated. 41 partner offers accepted.

### Free TON Partnership Request Analytics

We received 95 inquiries from organizations in 17 areas of activity. 62922918 TOn Crystal have been requested and 300,000 have been donated. 41 partner offers accepted.

#### **Free TON proposals**

Analytical summary - Free TON network partners

We received 96 inquiries from organizations in 17 areas of activity. 68010729 TON Crystal have been requested and 4168189 have been donated. 41 partner offers accepted.

Live analytics Analytical summary

**All time statistics** way. Here is a summary of the Free TON partnership offers for all time. All 2020 + statuses 2021 + statuses Sep 2020 Oct 2020 Nov 2020 Jan 2021 Feb 2021 Jul 2021 Jan 2020 Apr 2020 May 2020 Jun 2020 Jul 2020 Dec 2020 Mar 2021 Apr 2021 May 2021 Jun 2021 Sclick to see analytics for the month Partner offers \ Requested TON Crystals Live analytics Use the section "live analytics" to get complete statistics on the specified parameters.

## **Live** analytics

We did not expand the statistics page much, because the whole site is analytics. Click for a month, get a full report. In the active window, you will see a comparison with the previous month and growth for the entire period.

### **Live** analytics

Do you want to know the statistics of the thematic section? Click on the topic of interest and the full statistics are in front of you. Magic!