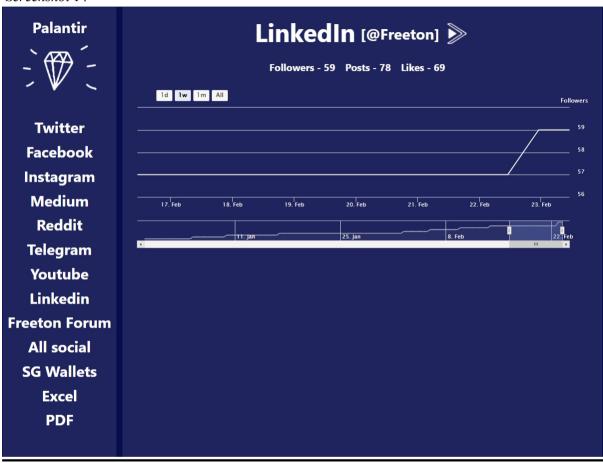

# LinkedIn

- 1) Name
- 2) LinkedIn community name (active, having clicked on it Free TON official LinkedIn community page will open in a separate browser tab )
- 3) The number of followers, posts, reposts and likes
- 4) A convenient panel with buttons that allows users to view the charts with the dynamics of the number of followers for 1 day, 1 week, 1 month and 6 months.
- 5) The chart that displays the number of followers according to the above selected time range.