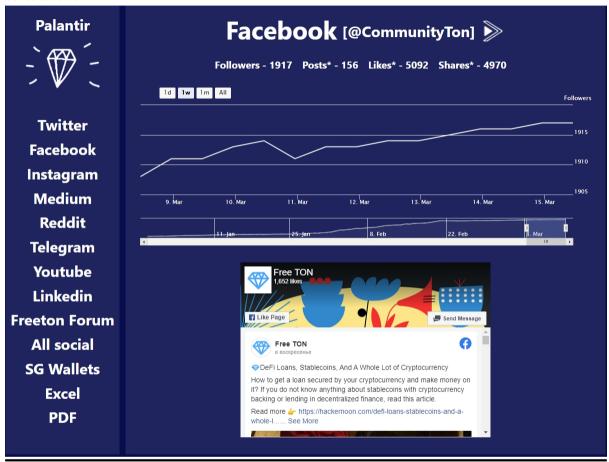

# **Facebook**

#### Screenshot 3

## The page contains:

- 1)Name
- 2) Facebook Group name (active, having clicked on it Free TON official Facebook account page will open in a separate browser tab )
- 3) The number of followers, reposts and likes.
- 4) A convenient panel with buttons that allows users to view the charts with the dynamics of the number of subscribers for 1 day, 1 week, 1 month and 6 months.
- 5) The chart that displays the number of followers according to the above selected time range.
- 6) The widget with the latest posts of the Free TON official Facebook community.