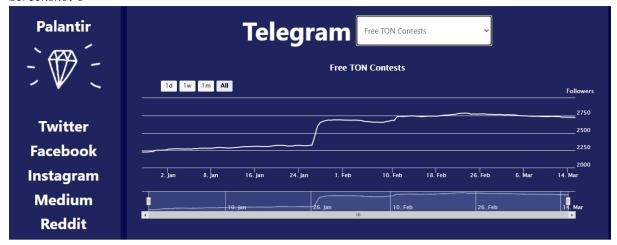

## **Telegram**

- 1) Name
- 2) The dropdown menu containing all the existing global and local telegram groups and channels. The total amount of followers is shown by default. A user can choose any group or channel from the dropdown menu and see the detailed statistics of the chosen channel separately. See the entire list of groups and channels below
- 3) The number of followers
- 4) A convenient panel with buttons that allows users to view the charts with the dynamics of the number of followers for 1 day, 1 week, 1 month and 6 months.
- 5) The chart that displays the number of followers according to the above selected time range.

#### Screenshot 8

On the **screenshot number 8** we can see the chart representing the amount of followers in **Free TON Contests** Telegram group (all time).

Screenshot 9

**The Screenshot number 9** shows the chart representing the amount of followers in Free TON Web & Design Telegram group for the previous month (Feb 16 - Mar 15).