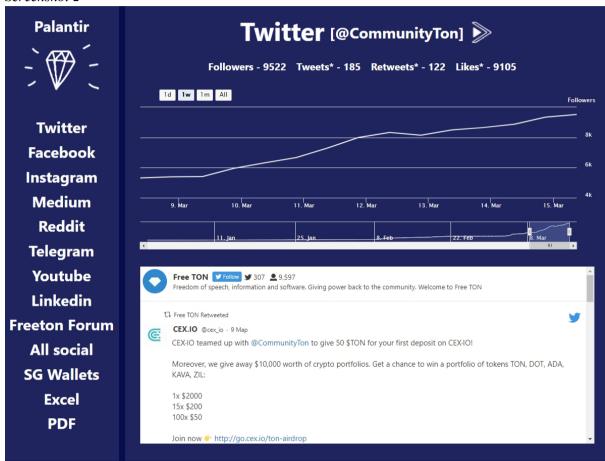

# **Twitter**

#### Screenshot 2

## The page contains:

- 1) Name
- 2) Twitter handler (active, having clicked on it Free TON official twitter account page will open in a separate browser tab )
- 3) The number of followers, tweets, reposts and likes
- 4) A convenient panel with buttons that allows users to view the charts with the dynamics of the number of subscribers for 1 day, 1 week, 1 month and 6 months.
- 5) The chart that displays the number of followers according to the above selected time range.
- 6) the widget with the latest tweets of the Free TON official twitter account page.