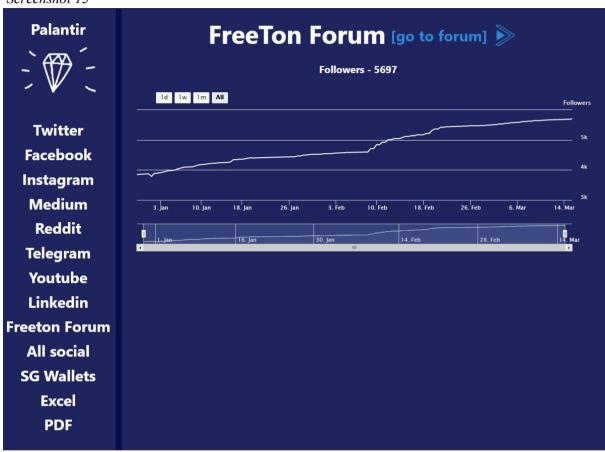

# Free TON Forum

Screenshot 15

- 1) Name
- 2) Active forum link, having clicked on it Free TON official Forum homepage will open in a separate browser tab)
- 3) The number of users.
- 4) A convenient panel with buttons that allows users to view the charts with the dynamics of the number of users for 1 day, 1 week, 1 month and 6 months.
- 5) The chart that displays the number of users according to the above selected time range.

note: the sign "\*" after "Posts", "Likes" and "Shares" in the line displaying statistical information about social media means that the precise data can only be parsed after the site's administrator is given the Admin access to free TON Social Media accounts.