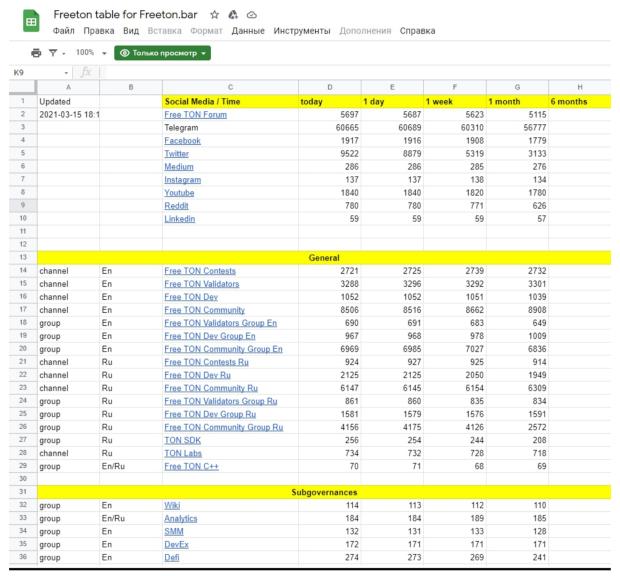

# The Homepage

At the homepage there is a table displaying the table with information on all social networks. The columns contain the number of participants in groups and channels for intervals of 1 day, 1 week, 1 month and 6 months.

With the help of this table, each person will be able to assess the dynamics of the project development over time. As the statistical information accumulates, longer time intervals will be added to this table, such as a year, one and a half, two years.

Screenshot 1

| Palantir      | All Social          |       |       |        |         |          |
|---------------|---------------------|-------|-------|--------|---------|----------|
| - W .         | Social Media / Time | today | 1 day | 1 week | 1 month | 6 months |
|               | Free TON forum      | 5697  | 5678  | 5623   | 5115    |          |
| Twitter       | Telegram            | 60665 | 60665 | 60285  | 56803   |          |
| Facebook      | Facebook            | 1881  | 1881  | 1881   | 1783    |          |
| Instagram     | Twitter             | 9522  | 8655  | 5261   | 3090    |          |
| Medium        | Medium              | 279   | 279   | 279    | 276     |          |
| Reddit        | Instagram           | 137   | 137   | 137    | 134     |          |
| Telegram      | Youtube             | 1840  | 1840  | 1820   | 1780    |          |
| Youtube       | Reddit              | 780   | 780   | 771    | 623     |          |
|               | Linkedin            | 59    | 59    | 59     | 57      |          |
| Linkedin<br>  |                     |       |       |        |         |          |
| Freeton Forum |                     |       |       |        |         |          |
| All social    |                     |       |       |        |         |          |
| SG Wallets    |                     |       |       |        |         |          |
| Excel         |                     |       |       |        |         |          |
| PDF           |                     |       |       |        |         |          |