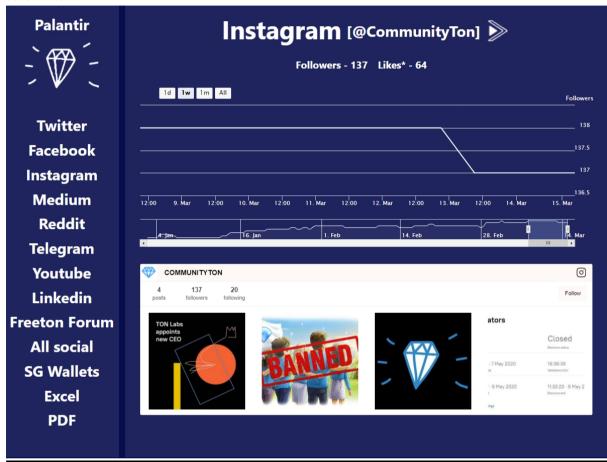

# **Instagram**

#### Screenshot 4

## The page contains:

- 1) Name
- 2) Instagram handler (active, having clicked on it Free TON official Instagram account page will open in a separate browser tab)
- 3) The number of followers and likes.
- 4) A convenient panel with buttons that allows users to view the charts with the dynamics of the number of subscribers for 1 day, 1 week, 1 month and 6 months.
- 5) The chart that displays the number of followers according to the above selected time range.
- 6) The widget with the latest posts of the Free TON official Instagram page.