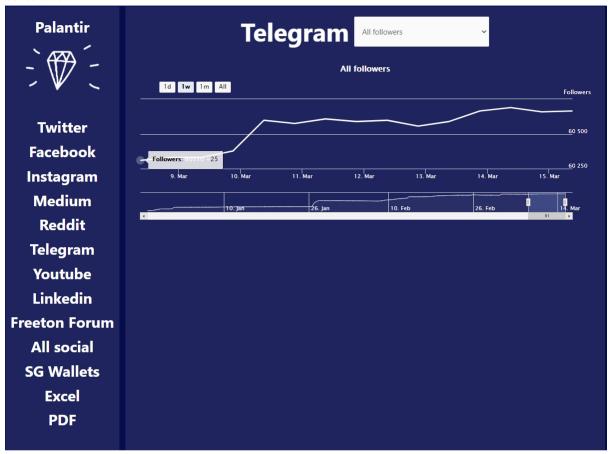

## **Telegram**

- 1) Name
- 2) The dropdown menu containing all the existing global and local telegram groups and channels. The total amount of followers is shown by default. A user can choose any group or channel from the dropdown menu and see the detailed statistics of the chosen channel separately. See the entire list of groups and channels below
- 3) The number of followers
- 4) A convenient panel with buttons that allows users to view the charts with the dynamics of the number of followers for 1 day, 1 week, 1 month and 6 months.
- 5) The chart that displays the number of followers according to the above selected time range.

#### Screenshot 8

On the **screenshot number 8** we can see the chart representing the amount of followers in **Free TON Contests** Telegram group (all time).

Screenshot 9

**The Screenshot number 9** shows the chart representing the amount of followers in Free TON Web & Design Telegram group for the previous month (Feb 16 - Mar 15).