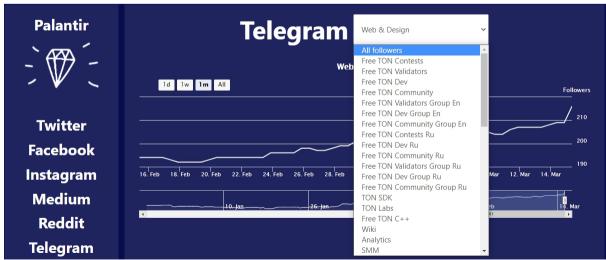

Screenshot 10

The Screenshot number 10 shows the dropdown menu with the selection of Free TON Telegram Groups and Channels. A user can scroll down through the list and choose a channel or a group he is interested in.

# The list of all the available Free TON Telegram Groups and Channels

- 1. Free TON Contests
- 2. Free TON Validators
- 3. Free TON Dev
- 4. Free TON Community
- 5. Free TON Validators Group En
- 6. Free TON Dev Group En
- 7. Free TON Community Group En
- 8. Free TON Contests Ru
- 9. Free TON Dev Ru
- 10.Free TON Community Ru
- 11.Free TON Validators Group Ru
- 12.Free TON Dev Group Ru
- 13. Free TON Community Group Ru
- 14.TON SDK
- 15.TON Labs
- 16.Free TON C++
- 17.Free TON Contests
- 18.Free TON Validators
- 19.Free TON Dev
- 20.Free TON Community
- 21.Free TON Validators Group En
- 22.Free TON Dev Group En
- 23. Free TON Community Group En
- 24.Free TON Contests Ru
- 25.Free TON Dev Ru
- 26. Free TON Community Ru
- 27. Free TON Validators Group Ru
- 28.Free TON Dev Group Ru
- 29. Free TON Community Group Ru

- 30.TON SDK
- 31.TON Labs
- 32.Free TON C++
- 33.GRAM & TON FRANCE
- 34.TON Es
- 35.GRAM & TON FRANCE
- 36.TON 中文社区
- 37.톤코리아
- 38.Free Ton Comunity Italiana
- 39. Free Ton Türkiye
- 40.Free TON Africa
- 41.Free TON Ukraine
- 42.Free TON Canada
- 43.https://t.me/freeton india
- 44.Free TON ASEAN
- 45. Comunidade TON gratuita Brazil
- 46. انجمن ارز ديجيتال | Iran Free TON
- 47. Free TON Malta Community
- 48. Free TON Deutsche Gemeinschaft
- 49.Free TON Singapore
- 50. Free TON Israel Community
- 51.Free TON Belarus
- 52.Free Ton Estonia
- 53. Free TON Ecuador Community
- مجانى TON مجتمع.54
- 55. Free TON Greek Community
- 56.Free TON Latvijas Komūna