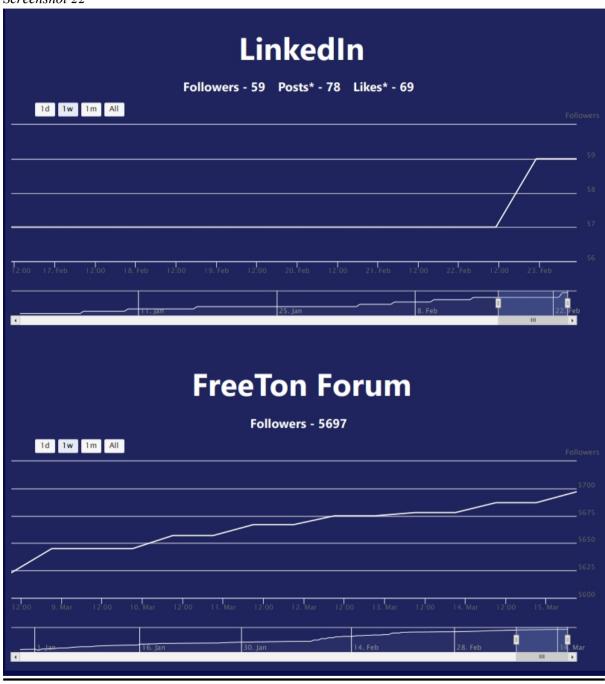

# LinkedIn

- 1) Name
- 2) LinkedIn community name (active, having clicked on it Free TON official LinkedIn community page will open in a separate browser tab )
- 3) The number of followers, posts, reposts and likes
- 4) A convenient panel with buttons that allows users to view the charts with the dynamics of the number of followers for 1 day, 1 week, 1 month and 6 months.
- 5) The chart that displays the number of followers according to the above selected time range.

# Free TON Forum

Screenshot 15

- 1) Name
- 2) Active forum link, having clicked on it Free TON official Forum homepage will open in a separate browser tab)
- 3) The number of users.
- 4) A convenient panel with buttons that allows users to view the charts with the dynamics of the number of users for 1 day, 1 week, 1 month and 6 months.
- 5) The chart that displays the number of users according to the above selected time range.

# **PDF**

When a user clicks on a PDF menu item, a pdf file containing all the charts is being generated. It opens immediately in a new browser tab. The Screenshots number 20, 21 and 22 show the charts with different social media followers statistics.