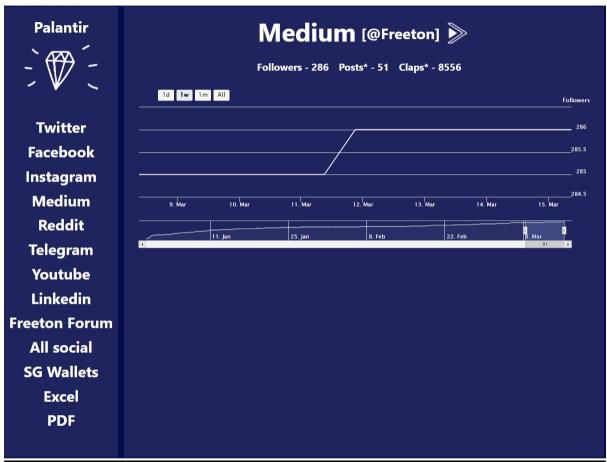

# Medium

- 1) Name
- 2) Medium account name (active, having clicked on it Free TON official Medium account page will open in a separate browser tab )
- 3) The number of followers, posts and claps.
- 4) A convenient panel with buttons that allows users to view the charts with the dynamics of the number of subscribers for 1 day, 1 week, 1 month and 6 months.
- 5) The chart that displays the number of followers according to the above selected time range.