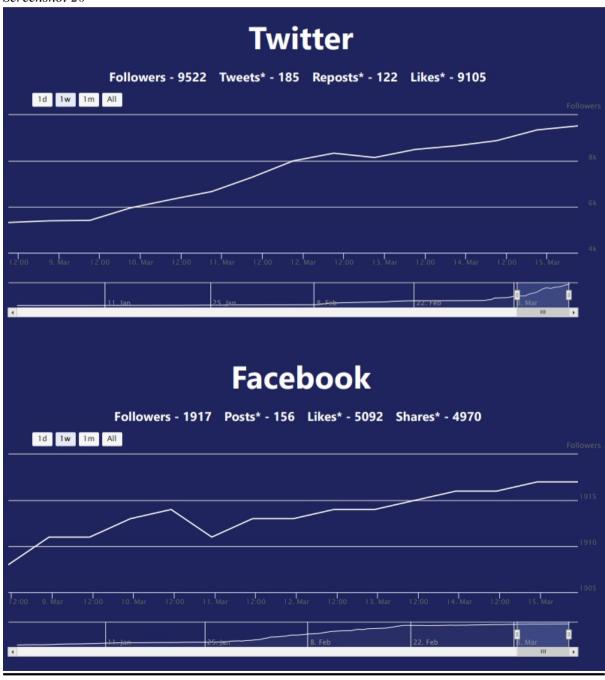

# **Twitter**

#### Screenshot 2

## The page contains:

- 1) Name
- 2) Twitter handler (active, having clicked on it Free TON official twitter account page will open in a separate browser tab )
- 3) The number of followers, tweets, reposts and likes
- 4) A convenient panel with buttons that allows users to view the charts with the dynamics of the number of subscribers for 1 day, 1 week, 1 month and 6 months.
- 5) The chart that displays the number of followers according to the above selected time range.
- 6) the widget with the latest tweets of the Free TON official twitter account page.

# **Facebook**

#### Screenshot 3

## The page contains:

- 1)Name
- 2) Facebook Group name (active, having clicked on it Free TON official Facebook account page will open in a separate browser tab )
- 3) The number of followers, reposts and likes.
- 4) A convenient panel with buttons that allows users to view the charts with the dynamics of the number of subscribers for 1 day, 1 week, 1 month and 6 months.
- 5) The chart that displays the number of followers according to the above selected time range.
- 6) The widget with the latest posts of the Free TON official Facebook community.