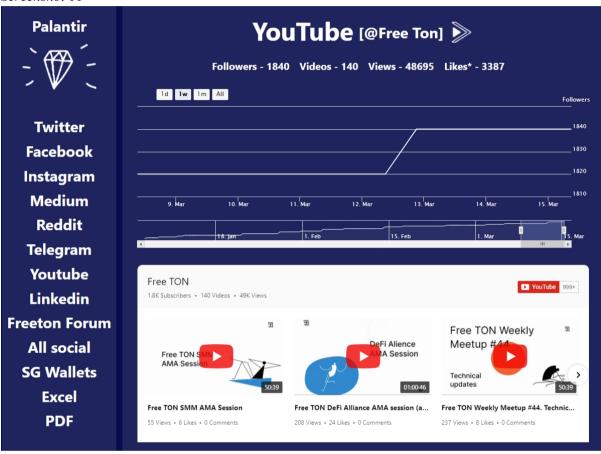

## Youtube

- 1) Name
- 2) Youtube channel name (active, having clicked on it Free TON official Youtube channel page will open in a separate browser tab)
- 3) The number of followers, videos, views and likes
- 4) A convenient panel with buttons that allows users to view the charts with the dynamics of the number of followers for 1 day, 1 week, 1 month and 6 months.
- 5) The chart that displays the number of followers according to the above selected time range.
- 6) The widget with the latest videos of the Free TON official Youtube channel. Any user can watch the latest videos right from the Palantir youtube page as shown on the **Screenshot 12 below.**

#### Screenshot12

The Screenshot 13 shows that any user can subscribe to Free TON official Youtube channel from Palantir Youtube page once authorized to his Google account in the browser.