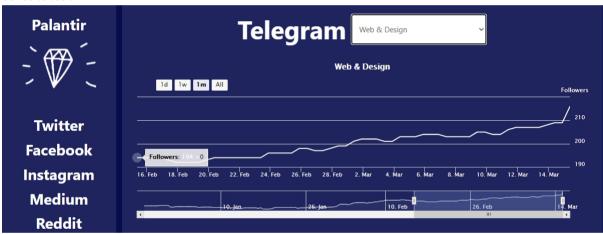

## **Telegram**

- 1) Name
- 2) The dropdown menu containing all the existing global and local telegram groups and channels. The total amount of followers is shown by default. A user can choose any group or channel from the dropdown menu and see the detailed statistics of the chosen channel separately. See the entire list of groups and channels below
- 3) The number of followers
- 4) A convenient panel with buttons that allows users to view the charts with the dynamics of the number of followers for 1 day, 1 week, 1 month and 6 months.
- 5) The chart that displays the number of followers according to the above selected time range.

#### Screenshot 8

On the **screenshot number 8** we can see the chart representing the amount of followers in **Free TON Contests** Telegram group (all time).

Screenshot 9

**The Screenshot number 9** shows the chart representing the amount of followers in Free TON Web & Design Telegram group for the previous month (Feb 16 - Mar 15).

Screenshot 10

The Screenshot number 10 shows the dropdown menu with the selection of Free TON Telegram Groups and Channels. A user can scroll down through the list and choose a channel or a group he is interested in.