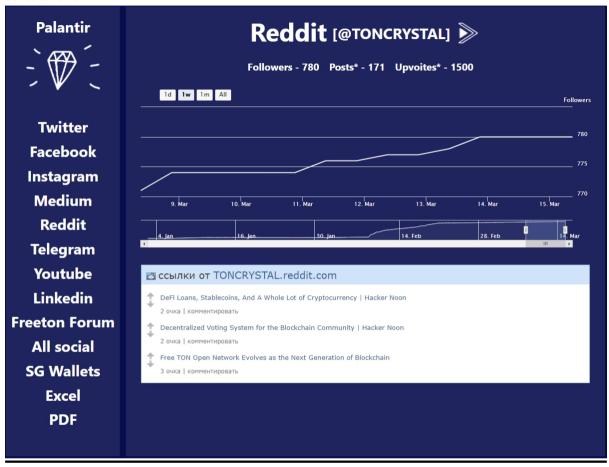

## Reddit

- 1) Name
- 2) Reddit community name (active, having clicked on it Free TON official Reddit community page will open in a separate browser tab )
- 3) The number of followers, posts and upvotes.
- 4) A convenient panel with buttons that allows users to view the charts with the dynamics of the number of followers for 1 day, 1 week, 1 month and 6 months.
- 5) The chart that displays the number of followers according to the above selected time range.
- 6) The widget with the latest posts of the Free TON official Reddit community.