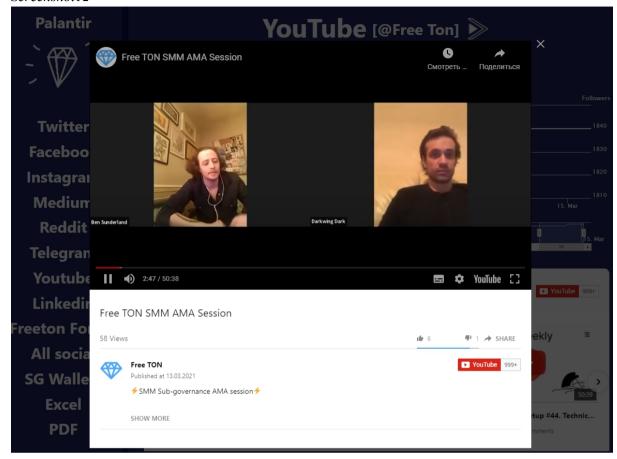

## Youtube

- 1) Name
- 2) Youtube channel name (active, having clicked on it Free TON official Youtube channel page will open in a separate browser tab)
- 3) The number of followers, videos, views and likes
- 4) A convenient panel with buttons that allows users to view the charts with the dynamics of the number of followers for 1 day, 1 week, 1 month and 6 months.
- 5) The chart that displays the number of followers according to the above selected time range.
- 6) The widget with the latest videos of the Free TON official Youtube channel. Any user can watch the latest videos right from the Palantir youtube page as shown on the **Screenshot 12 below.**

#### Screenshot12

The Screenshot 13 shows that any user can subscribe to Free TON official Youtube channel from Palantir Youtube page once authorized to his Google account in the browser.