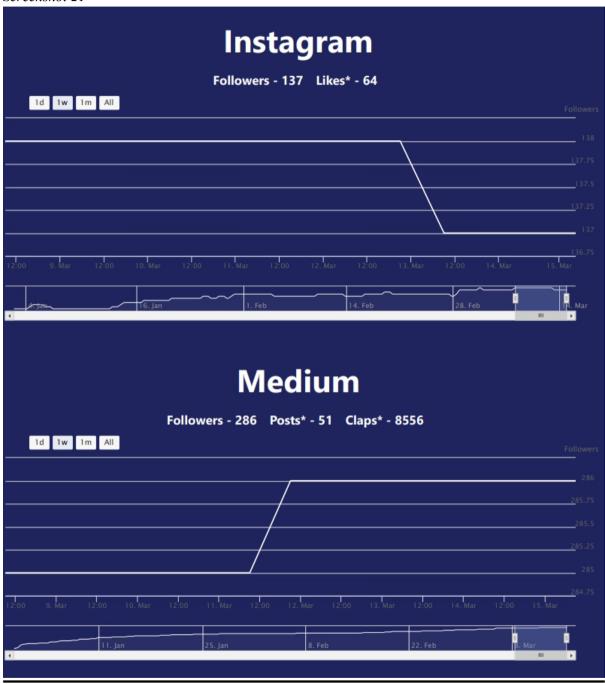

# **Instagram**

#### Screenshot 4

## The page contains:

- 1) Name
- 2) Instagram handler (active, having clicked on it Free TON official Instagram account page will open in a separate browser tab)
- 3) The number of followers and likes.
- 4) A convenient panel with buttons that allows users to view the charts with the dynamics of the number of subscribers for 1 day, 1 week, 1 month and 6 months.
- 5) The chart that displays the number of followers according to the above selected time range.
- 6) The widget with the latest posts of the Free TON official Instagram page.

# Medium

- 1) Name
- 2) Medium account name (active, having clicked on it Free TON official Medium account page will open in a separate browser tab )
- 3) The number of followers, posts and claps.
- 4) A convenient panel with buttons that allows users to view the charts with the dynamics of the number of subscribers for 1 day, 1 week, 1 month and 6 months.
- 5) The chart that displays the number of followers according to the above selected time range.