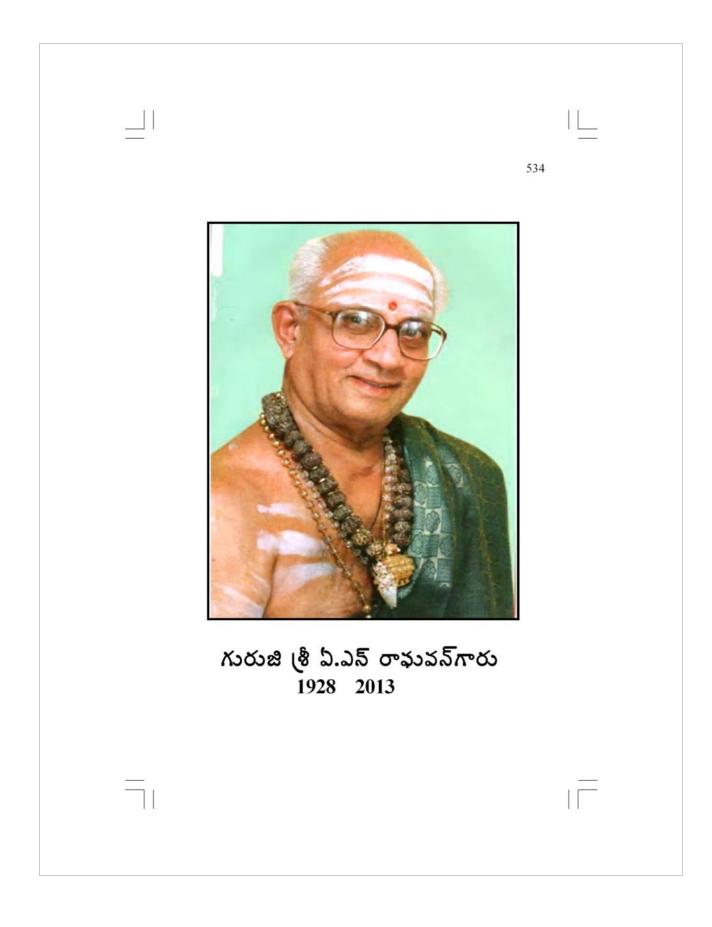

గురుజి(శీ ఏ.ఎస్ రాఫువన్గారు 503 గీతములను ఉచిత రాగ ఛంద తాళములతో పలువురికి శిక్షణ ఇచ్చివున్నారు. నేడు అవి కొంతమంది విద్యార్దులతో మొదలై దేశ విదేశములయందు 5 పేల

ఈ (గంధమునందు ఈ గీతములను తెలుగువారికి పాడుటకు వీలుగా తెలుగు లిపిలో (వాసి సమర్పింపబడినవి. తెలుగు లిపియందు లేని కొన్ని తమియ్య అక్షరములకు(పతిగా (పత్యేక చిహ్నములు సృష్టించి అందజేయ బడియున్నవి. ఈఅక్షరముల వుచ్చారణ గీతములను నేర్పు